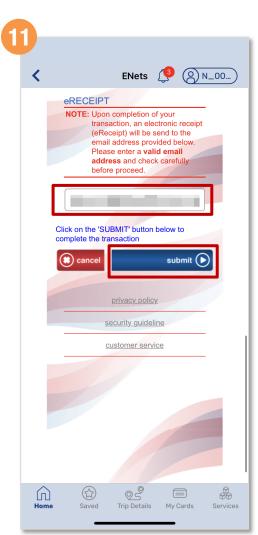

## Apply For A Replacement Concession Card (Method 2)

Scroll down and enter your payment details

Tap the 'Check box' to give consent

Enter a valid email address and tap 'Submit'

Back to top