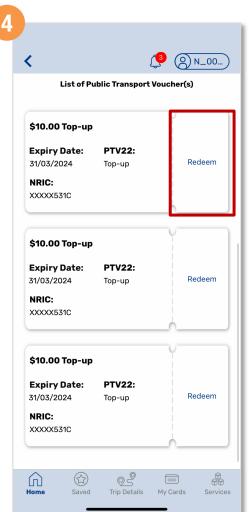

## Redeem A Public Transport eVoucher To Your SimplyGo EZ-Link And Concession Cards

Select the card you wish to redeem the eVoucher to

**Back to top** 

## Redeem A Public Transport eVoucher To Your SimplyGo EZ-Link And Concession Cards

You will see this message once you have successfully redeemed your eVoucher