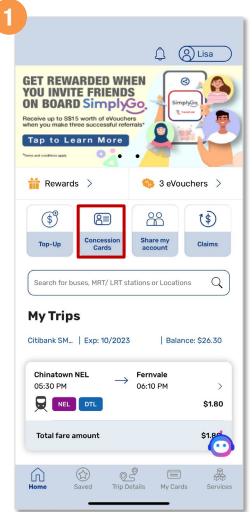

## Apply For A New Concession Card (Method 1)

Tap 'Concession Cards'

Tap 'Apply for a New Concession Card'

Select the type of concession card you wish to apply

Back to top

## Apply For A New Concession Card (Method 2)

Tap 'Concession Cards'

Select 'Apply for a New Concession Card'

Back to top

## Apply For A Replacement Concession Card (Method 1)

Tap 'Concession Cards'

Tap 'Replace lost Concession Card'

Select the type of concession card you wish to replace, enter your details and tap 'Submit'

### Apply For A Replacement Concession Card (Method 2)

Tap 'Concession Cards'

Tap 'Replace lost Concession Card'

Back to top