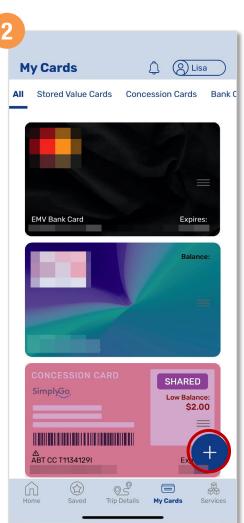

#### Add A Card To Your Account

Tap 'My Cards'

Tap the '+' button

Select 'Add existing card' button

Back to top