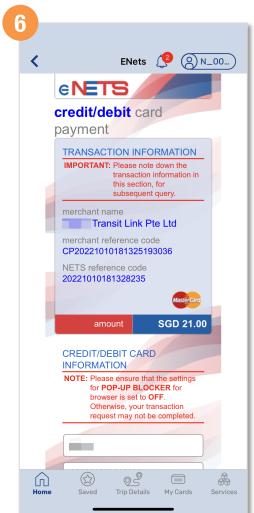

## Purchase Monthly Concession Pass (Method 1)

Select the concession pass period

Tap 'Purchase' to proceed

Scroll down and enter your payment details

Back to top

### Purchase Monthly Concession Pass (Method 1)

Tap the 'Check box' to give consent

Enter a valid email address and tap 'Submit'

You will see this message once you have successfully purchased your concession pass