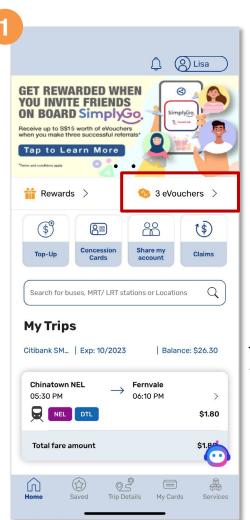

## Redeem An eVoucher To Your SimplyGo EZ-Link And Concession Cards

Tap 'eVouchers'

Tap 'Redeem'

**Back to top** 