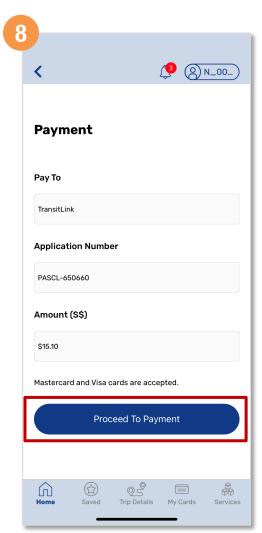

### Apply For A New Concession Card (Method 2)

Tap 'Proceed To Payment'

Scroll down and enter your payment details

Tap the 'Check box' to give consent

Back to top