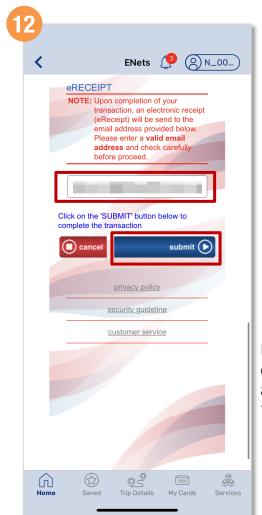

## Apply For A New Concession Card (Method 1)

Scroll down and enter your payment details

Tap the 'Check box' to consent

Enter a valid email address and tap 'Submit'

Back to top

## Apply For A New Concession Card (Method 2)

Enter a valid email address and tap 'Submit'

You will see this message once you have successfully submitted your application

Back to top

## Apply For A Replacement Concession Card (Method 1)

Tap the 'Check box' to give consent

Enter a valid email address and tap 'Submit'

You will see this message once you have successfully submitted your replacement application

## Apply For A Replacement Concession Card (Method 2)

Scroll down and enter your payment details

Tap the 'Check box' to give consent

Enter a valid email address and tap 'Submit'

Back to top