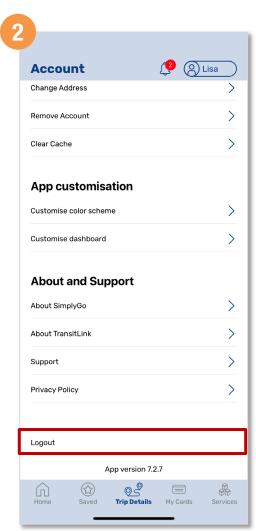

# Log Out Of The App

Tap your 'Profile'

Scroll down and tap 'Logout'

Tap 'Logout' to confirm