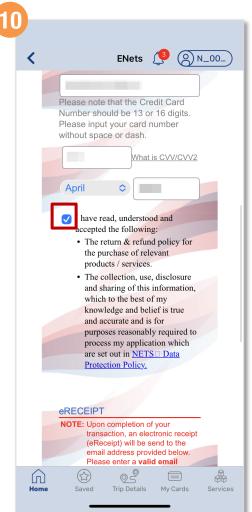

## Apply For A Replacement Concession Card (Method 2)

Scroll down and enter your payment details

Tap the 'Check box' to give consent

Enter a valid email address and tap 'Submit'

Back to top