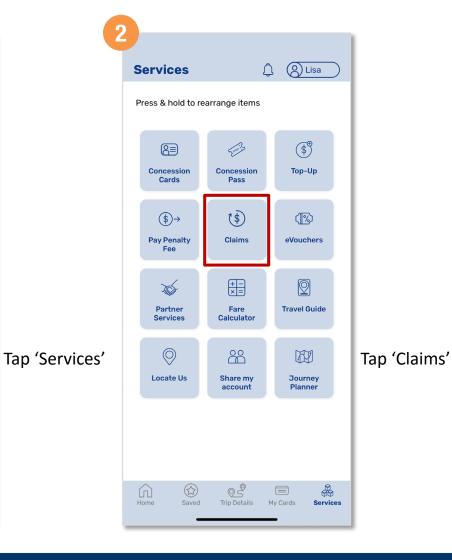

## File A Claim (Method 1)

Tap 'Trip Details'

Select the card you wish to file a claim for

Filter the 'Date' for the disputed transaction

Select the transaction and tap 'File a claim for overcharged fare'

## File A Claim (Method 2)

Select the type of claim you wish to file

Select the card you wish to file a claim for

Filter the 'Date' for the affected transaction

Select from the dropdown list the 'Reason for Claim'