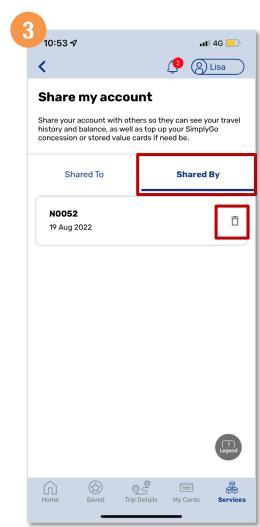

## Accept Accounts Shared By Others

Tap 'Shared By' and tap the 'tick' to accept

**Back to top** 

## Accept Accounts Shared By Others

After you accept, you will see the 'Bin' icon

Swipe left to locate the shared card/s

Shared card/s are denoted by the word 'SHARED' at the top right hand corner of the card face

Back to top

### Remove Account Shared By Others

10:50 🗸

.11 4G 🛑

Tap the 'Shared By' tab to view, and the 'Bin' icon to remove account shared by others

Back to top