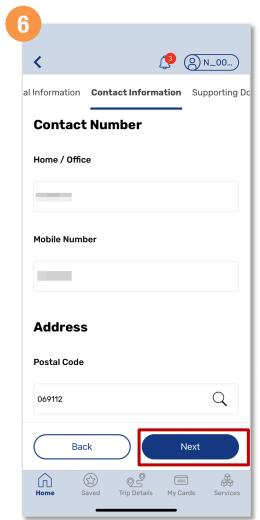

### Apply For A New Concession Card (Method 2)

Fill in the requested information and tap 'Next'

Enter your contact details and tap 'Next'

Upload a photo of your NRIC and a passport size photo then tap 'Submit'