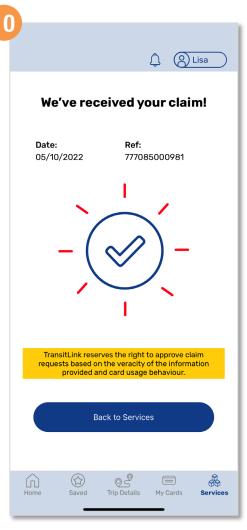

## File A Claim (Method 1)

Select your preferred 'Mode of refund' and tap 'Submit'

You will see this message once your claim has been successfully submitted

Back to top

## File A Claim (Method 2)

You will see this message once your claim has been successfully submitted

Back to top