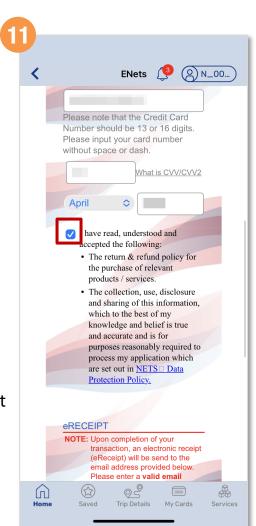

## Apply For A Replacement Concession Card (Method 1)

Tap the 'Check box' to give consent

Enter a valid email address and tap 'Submit'

You will see this message once you have successfully submitted your replacement application