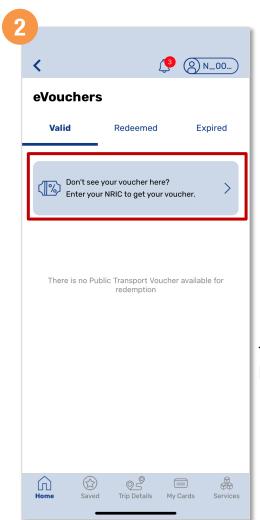

## Redeem A Public Transport eVoucher To Your SimplyGo EZ-Link And Concession Cards

Tap 'eVouchers'

Tap the blue box

Enter your
NRIC number
and Public
Transport
Voucher Serial
Number then
tap 'Submit'

Back to top