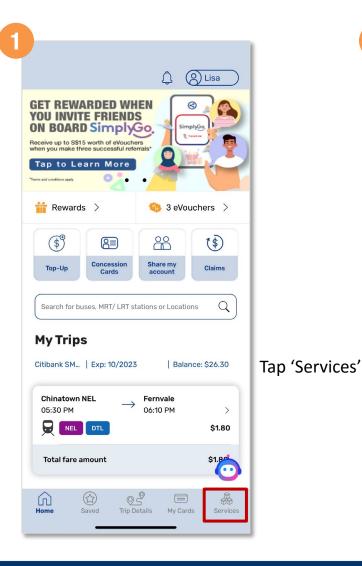

## File A Claim (Method 1)

Tap 'Trip Details'

Select the card you wish to file a claim for

Filter the 'Date' for the disputed transaction

Select the transaction and tap 'File a claim for overcharged fare'