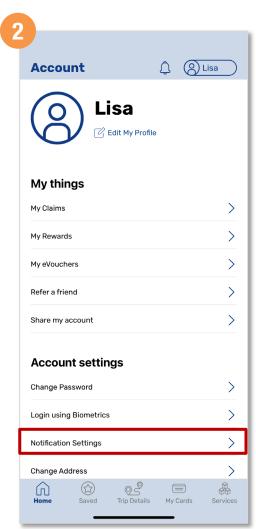

## Opt-In To Receive Marketing Promotion-Related Updates

Tap your 'Profile'

Under 'Account settings', tap 'Notification Settings'

Swipe right to enable 'Push Notifications'

**Back to top** 