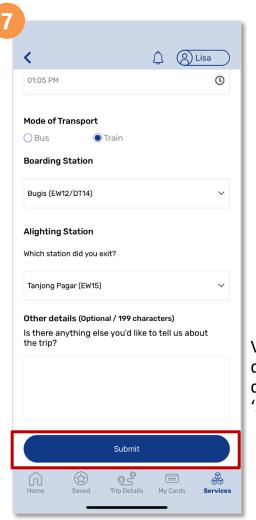

## File A Claim (Method 1)

Select from the dropdown list the 'Reason for Claim'

Verify your details, scroll down and tap 'Submit'

Verify your particulars and tap 'Next'

Back to top

## File A Claim (Method 1)

Select your preferred 'Mode of refund' and tap 'Submit'

You will see this message once your claim has been successfully submitted

Back to top