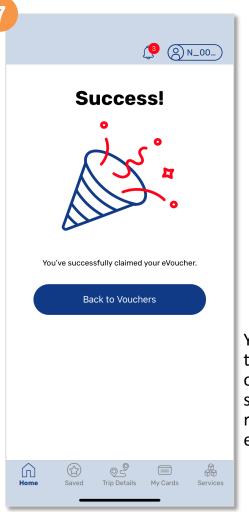

## Redeem A Public Transport eVoucher To Your SimplyGo EZ-Link And Concession Cards

You will see this message once you have successfully redeemed your eVoucher