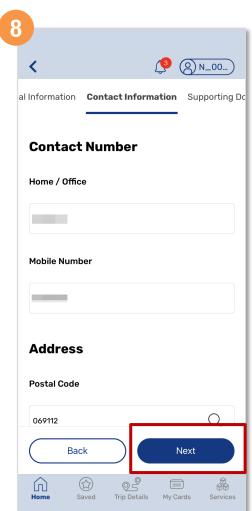

## Apply For A New Concession Card (Method 1)

Enter your contact details and tap 'Next'

Upload a photo of your NRIC and a passport size photo then tap 'Submit'

Tap 'Proceed To Payment'

Back to top