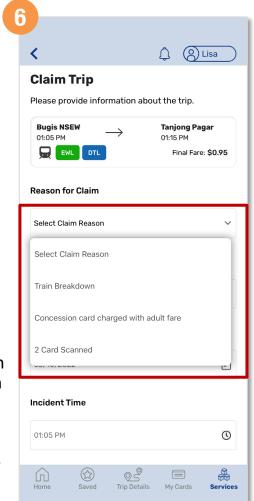

## File A Claim (Method 1)

Select from the dropdown list the 'Reason for Claim'

Verify your details, scroll down and tap 'Submit'

Verify your particulars and tap 'Next'

Back to top