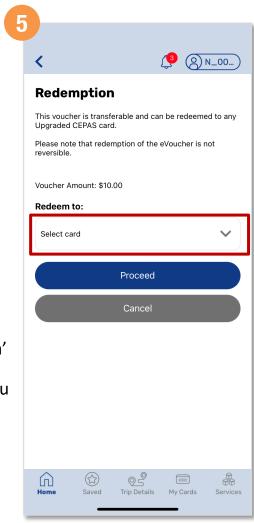

## Redeem A Public Transport eVoucher To Your SimplyGo EZ-Link And Concession Cards

Select the card you wish to redeem the eVoucher to

**Back to top** 