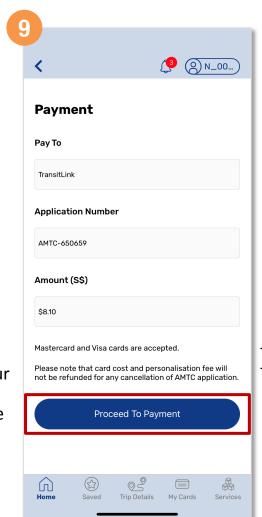

## Apply For A Replacement Concession Card (Method 1)

Indicate the necessary and tap 'Submit'

Then tap 'Proceed To Payment'

Scroll down and enter your payment details

Back to top