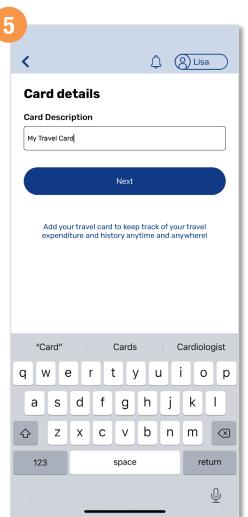

#### Add A Card To Your Account

Choose the card type and follow the prompts to add your card

Fill in a card descriptor that best suits your card

You will see this message once your card has been successfully added