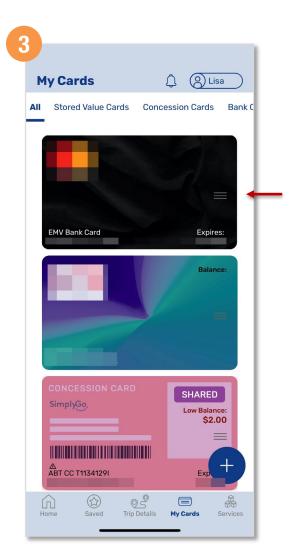

## Change Default Card Displayed (Method 1)

Tap 'My Cards' then select the card you wish to set as default

Swipe right to set the card as default

Back to top

## Change Default Card Displayed (Method 2)

Tap 'My Cards', then select the card you wish to set as default

Tap and hold the card you wish to set as default, then move it up to the top

Back to top