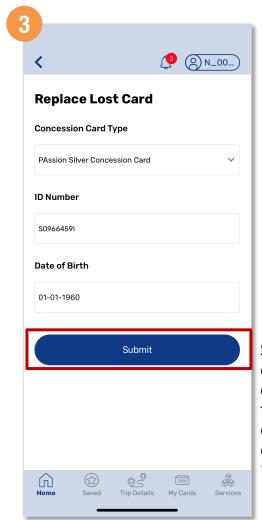

## Apply For A Replacement Concession Card (Method 1)

Tap 'Concession Cards'

Tap 'Replace lost Concession Card'

Select the type of concession card you wish to replace, enter your details and tap 'Submit'

## Apply For A Replacement Concession Card (Method 2)

Select the type of concession card you wish to replace, enter your details and tap 'Submit'

Select the Collection Mode and Type of Card then tap 'Next'