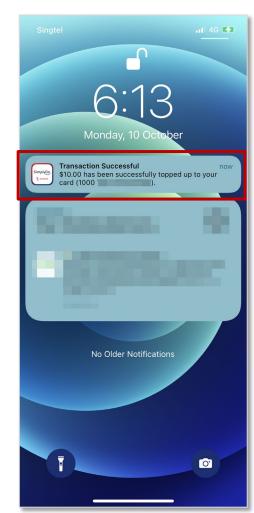

## Top Up SimplyGo EZ-Link And Concession Cards (Method 2)

Once done, tap 'Proceed'

You will see this message once you have successfully topped up your card

You will also receive a push notification on the top-up