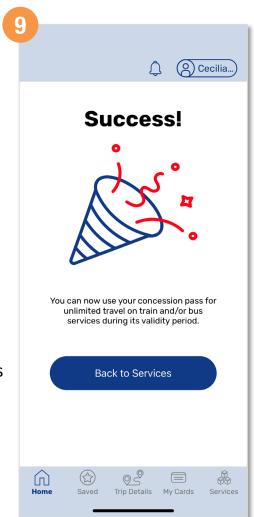

### Purchase Monthly Concession Pass (Method 1)

Tap the 'Check box' to give consent

Enter a valid email address and tap 'Submit'

You will see this message once you have successfully purchased your concession pass

### Purchase Monthly Concession Pass (Method 2)

Tap the 'Check box' to give consent

Enter a valid email address and tap 'Submit'

You will see this message once you have successfully purchased your concession pass