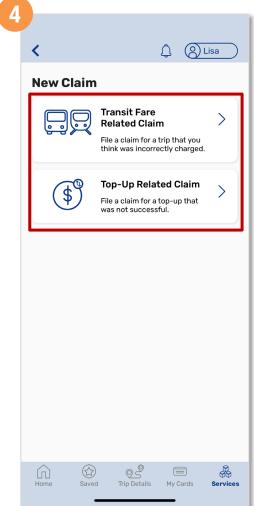

## File A Claim (Method 2)

Select the type of claim you wish to file

Select the card you wish to file a claim for

Filter the 'Date' for the affected transaction

Select from the dropdown list the 'Reason for Claim'