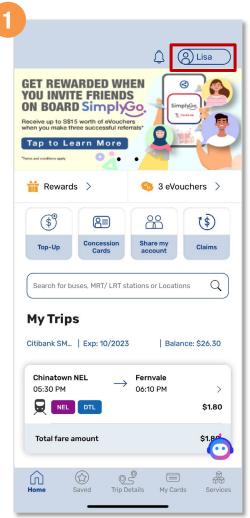

## **Change Your Password**

Tap your 'Profile'

Under 'Account settings' tap 'Change Password'

Enter your old and new password then tap 'Save'

Back to top