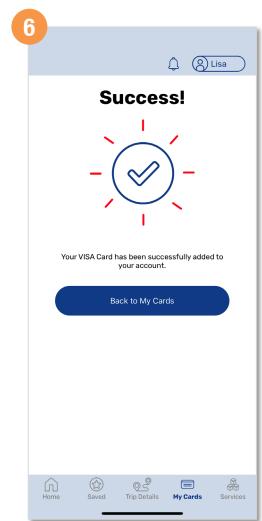

#### Add A Card To Your Account

Choose the card type and follow the prompts to add your card

Fill in a card descriptor that best suits your card

You will see this message once your card has been successfully added