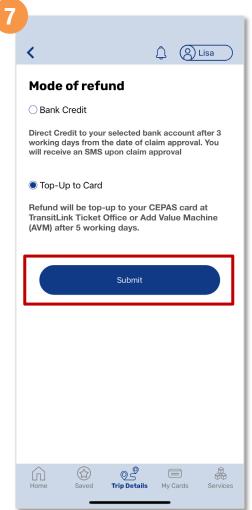

## File A Claim (Method 1)

Select your preferred 'Mode of refund' and tap 'Submit'

You will see this message once your claim has been successfully submitted

Back to top