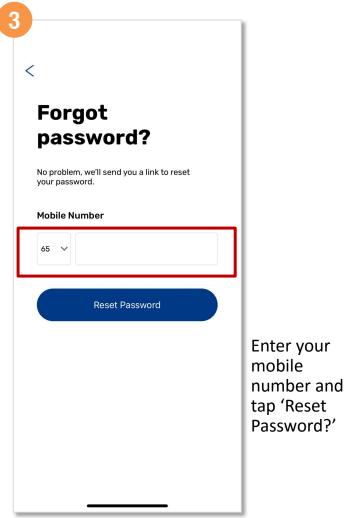

#### **Reset Your Password**

Tap 'Send OTP'. Enter the OTP received and tap 'Submit'

Enter your new password and tap 'Save'

You will see this message once your password has been reset successfully

Back to top