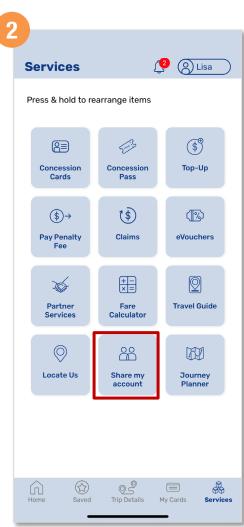

## Use The 'Share My Account' Feature

Tap 'Share my account'

Tap 'Share my account' button

Back to top