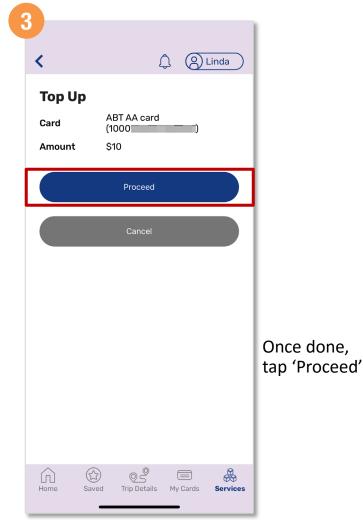

## Top Up SimplyGo EZ-Link And Concession Cards (Method 2)

Select the card and amount you wish to top up

Back to top

## Top Up SimplyGo EZ-Link And Concession Cards (Method 2)

Once done, tap 'Proceed'

You will see this message once you have successfully topped up your card

You will also receive a push notification on the top-up

Back to top