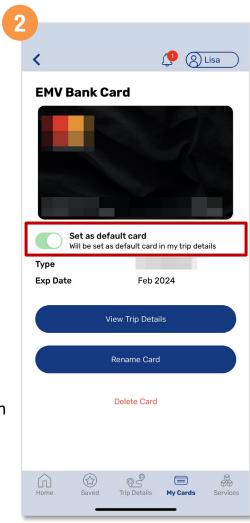

## Change Default Card Displayed (Method 1)

Tap 'My Cards' then select the card you wish to set as default

Swipe right to set the card as default

Back to top

## Change Default Card Displayed (Method 2)

Tap 'My Cards', then select the card you wish to set as default

Tap and hold the card you wish to set as default, then move it up to the top

Back to top