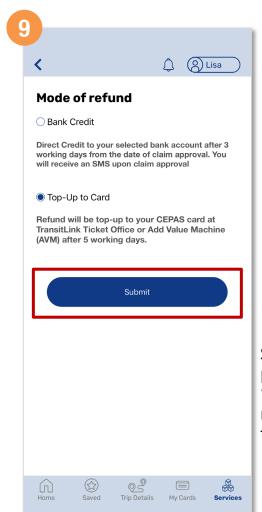

## File A Claim (Method 1)

Select your preferred 'Mode of refund' and tap 'Submit'

You will see this message once your claim has been successfully submitted

Back to top