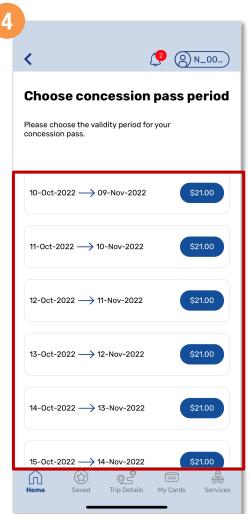

## Purchase Monthly Concession Pass (Method 1)

Select the concession pass period

Tap 'Purchase' to proceed

Scroll down and enter your payment details

Back to top

## Purchase Monthly Concession Pass (Method 2)

Select the concession pass period

Tap 'Purchase' to proceed

Scroll down and enter your credit /debit card details

Back to top