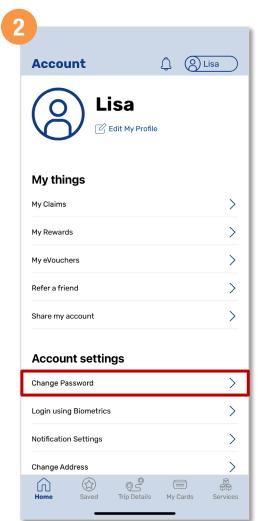

## **Change Your Password**

Tap your 'Profile'

Under 'Account settings' tap 'Change Password'

Enter your old and new password then tap 'Save'

Back to top