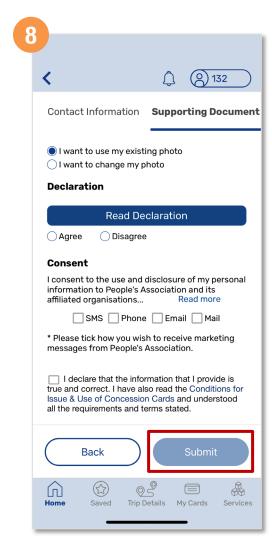

## Apply For A Replacement Concession Card (Method 2)

Scroll down and enter your payment details

Tap the 'Check box' to give consent

Enter a valid email address and tap 'Submit'

Back to top

## Apply For A Replacement Concession Card (Method 2)

You will see this message once you have successfully submitted your replacement application

**Back to top** 