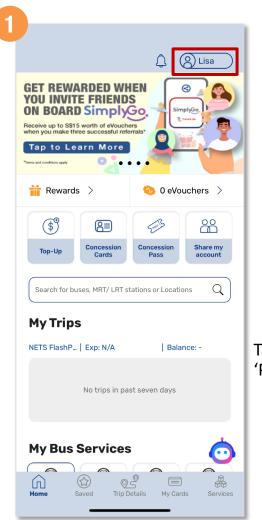

## Opt-In To Receive Marketing Promotion-Related Updates

Tap your 'Profile'

Under 'Account settings', tap 'Notification Settings'

Swipe right to enable 'Push Notifications'

**Back to top** 