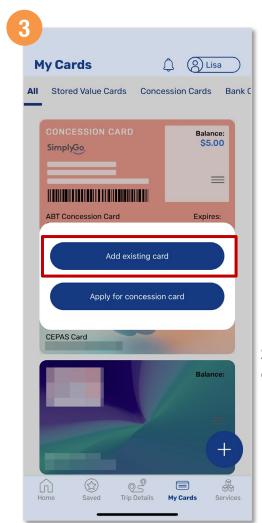

#### Add A Card To Your Account

Tap 'My Cards'

Tap the '+' button

Select 'Add existing card' button

Back to top

#### Add A Card To Your Account

Choose the card type and follow the prompts to add your card

Fill in a card descriptor that best suits your card

You will see this message once your card has been successfully added