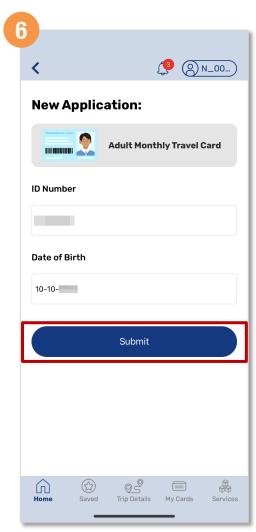

## Apply For A New Concession Card (Method 2)

Select the type of concession card you wish to apply

Tap 'Apply now'

Enter your details and tap 'Submit'

Back to top