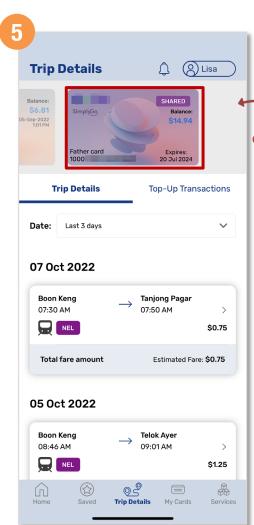

### View Balances And Trip Details

Tap 'Trip Details'

Recent trip for default card will be displayed under 'My Trips'

Tap the dropdown arrow to filter the dates

Tap the trip to view trip details

Back to top