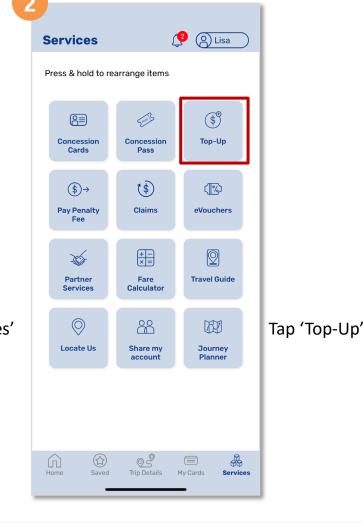

## Top Up SimplyGo EZ-Link And Concession Cards (Method 1)

Tap 'Top-Up'

Select the card and amount you wish to top up

Back to top