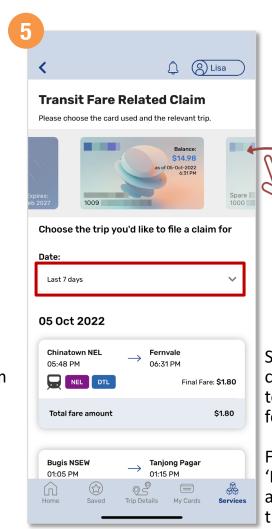

## File A Claim (Method 1)

Tap 'Trip Details'

Select the card you wish to file a claim for

Filter the 'Date' for the disputed transaction

Select the transaction and tap 'File a claim for overcharged fare'

Back to top

## File A Claim (Method 1)

Select from the dropdown list the 'Reason for Claim'

Verify your details, scroll down and tap 'Submit'

Verify your particulars and tap 'Next'

Back to top