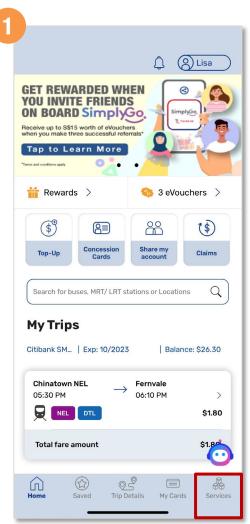

#### Add A Card To Your Account

Tap 'My Cards'

Tap the '+' button

Select 'Add existing card' button

Back to top