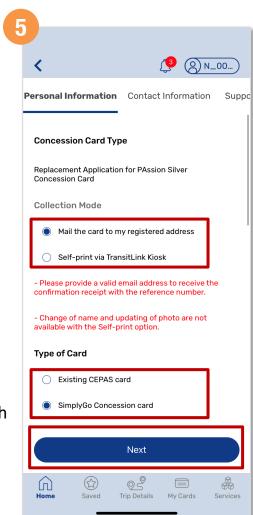

## Apply For A Replacement Concession Card (Method 2)

Select the type of concession card you wish to replace, enter your details and tap 'Submit'

Select the Collection Mode and Type of Card then tap 'Next'

Enter your details and tap 'Next'

Back to top