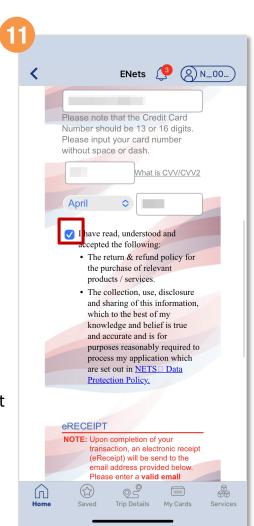

## Apply For A New Concession Card (Method 1)

Scroll down and enter your payment details

Tap the 'Check box' to consent

Enter a valid email address and tap 'Submit'

Back to top

### Apply For A New Concession Card (Method 2)

Tap 'Proceed To Payment'

Scroll down and enter your payment details

Tap the 'Check box' to give consent

Back to top

## Apply For A Replacement Concession Card (Method 1)

Tap the 'Check box' to give consent

Enter a valid email address and tap 'Submit'

You will see this message once you have successfully submitted your replacement application

## Apply For A Replacement Concession Card (Method 2)

Scroll down and enter your payment details

Tap the 'Check box' to give consent

Enter a valid email address and tap 'Submit'

Back to top