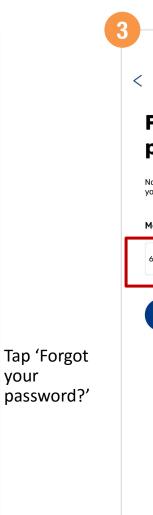

aim status</u>                                        | 21   |  |
| •  | Top up SimplyGo EZ-Link and concession cards                     | 22   |  |
| •  | Purchase monthly concession pass                                 | 26   |  |
| •  | Redeem an eVoucher to your SimplyGo EZ-Link and concession cards | 32   |  |
| •  | Use the 'Share My Account' feature                               | 37   |  |
| •  | Apply for new/replacement concession card                        | 42   |  |
| •  | Log out of the app                                               | 61   |  |





#### **Back to top**

## **Change Your Password**



Tap your 'Profile'



Under 'Account settings' tap 'Change Password'



Enter your old and new password then tap 'Save'





Back to top

#### **Reset Your Password**













Back to top

#### **Reset Your Password**



Tap 'Send OTP'. Enter the OTP received and tap 'Submit'



Enter your new password and tap 'Save'



You will see this message once your password has been reset successfully



Back to top

## Use Biometrics To Log In



Tap your 'Profile'



Under 'Account settings' tap 'Login using Biometrics'



Swipe right to allow and tap 'Yes'





Back to top

## Use Biometrics To Log In



Enter your mobile number and password, then tap 'Login'



Tap 'Ok' and you will be able to log in using Biometrics



**Back to top** 

## Opt-In To Receive Marketing Promotion-Related Updates



Tap your 'Profile'



Under 'Account settings', tap 'Notification Settings'



Swipe right to enable 'Push Notifications'





**Back to top** 

#### Add A Card To Yo