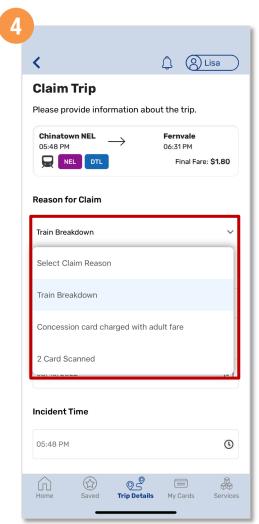

## File A Claim (Method 1)

Select from the dropdown list the 'Reason for Claim'

Verify your details, scroll down and tap 'Submit'

Verify your particulars and tap 'Next'

Back to top