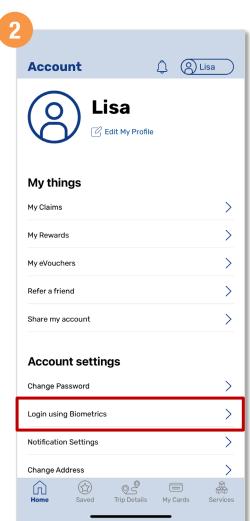

## Use Biometrics To Log In

Tap your 'Profile'

Under 'Account settings' tap 'Login using Biometrics'

Swipe right to allow and tap 'Yes'

Back to top