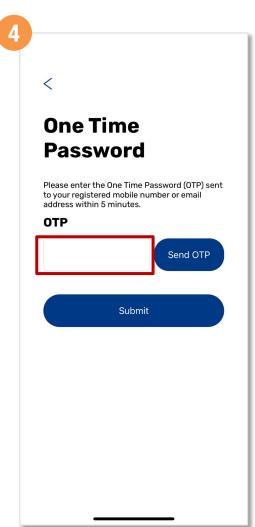

#### **Reset Your Password**

Back to top

#### **Reset Your Password**

Tap 'Send OTP'. Enter the OTP received and tap 'Submit'

Enter your new password and tap 'Save'

You will see this message once your password has been reset successfully

Back to top