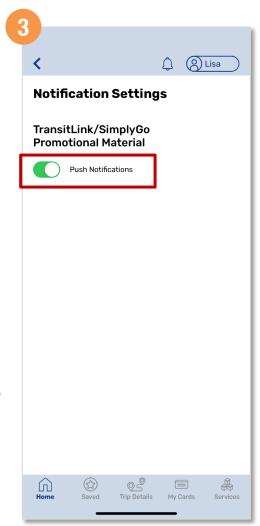

## Opt-In To Receive Marketing Promotion-Related Updates

Tap your 'Profile'

Under 'Account settings', tap 'Notification Settings'

Swipe right to enable 'Push Notifications'

**Back to top** 