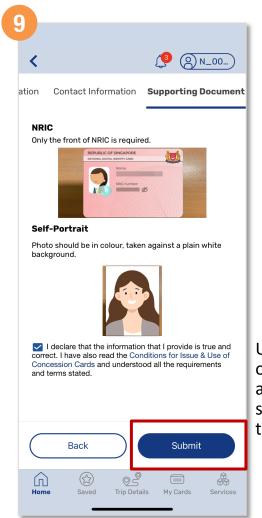

## Apply For A New Concession Card (Method 1)

Enter your contact details and tap 'Next'

Upload a photo of your NRIC and a passport size photo then tap 'Submit'

Tap 'Proceed To Payment'

Back to top