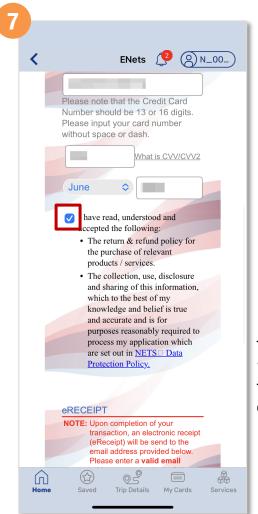

### Purchase Monthly Concession Pass (Method 1)

Tap the 'Check box' to give consent

Enter a valid email address and tap 'Submit'

You will see this message once you have successfully purchased your concession pass