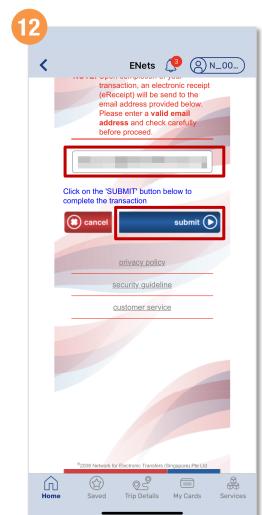

## Apply For A Replacement Concession Card (Method 1)

Tap the 'Check box' to give consent

Enter a valid email address and tap 'Submit'

You will see this message once you have successfully submitted your replacement application