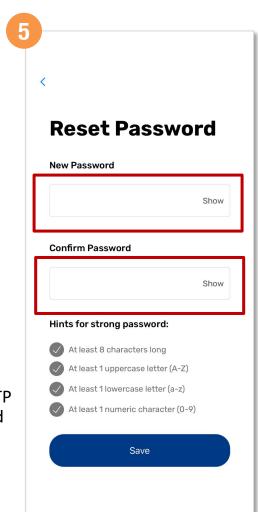

#### **Reset Your Password**

Tap 'Send OTP'. Enter the OTP received and tap 'Submit'

Enter your new password and tap 'Save'

You will see this message once your password has been reset successfully

Back to top