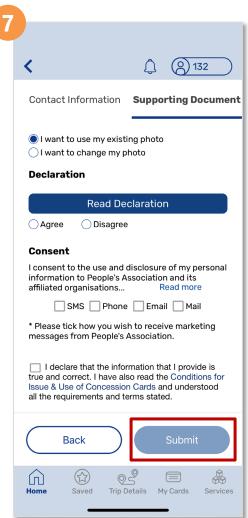

### Apply For A New Concession Card (Method 2)

Fill in the requested information and tap 'Next'

Enter your contact details and tap 'Next'

Upload a photo of your NRIC and a passport size photo then tap 'Submit'

Back to top