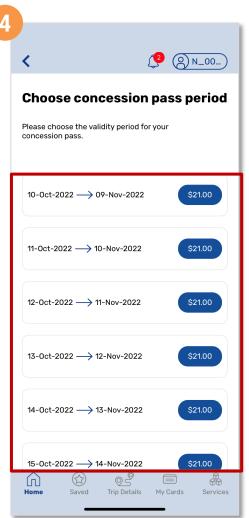

## Purchase Monthly Concession Pass (Method 1)

Select the concession pass period

Tap 'Purchase' to proceed

Scroll down and enter your payment details

Back to top