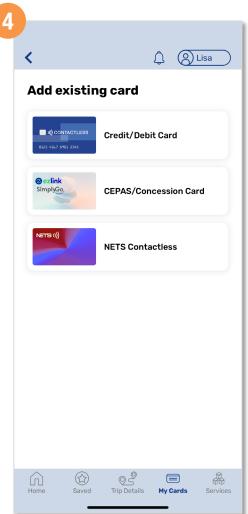

#### Add A Card To Your Account

Choose the card type and follow the prompts to add your card

Fill in a card descriptor that best suits your card

You will see this message once your card has been successfully added