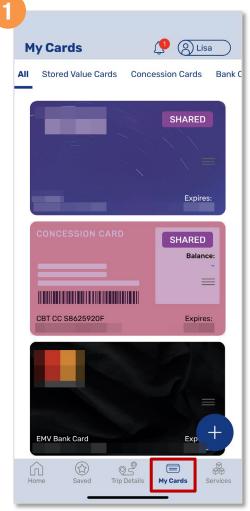

#### Add A Card To Your Account

Tap 'My Cards'

Tap the '+' button

Select 'Add existing card' button

Back to top