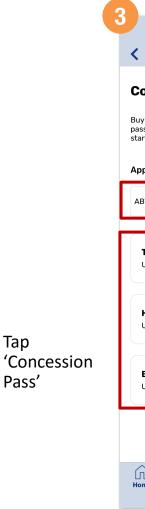

### Purchase Monthly Concession Pass (Method 1)

Tap 'Concession Cards'

Tap 'Buy Concession Pass'

Select the card you wish to purchase the concession pass for and the concession pass type