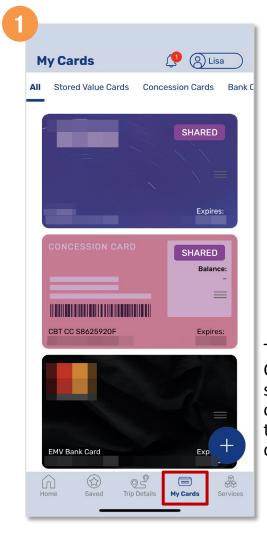

#### Add A Card To Your Account

Tap 'My Cards'

Tap the '+' button

Select 'Add existing card' button

Back to top