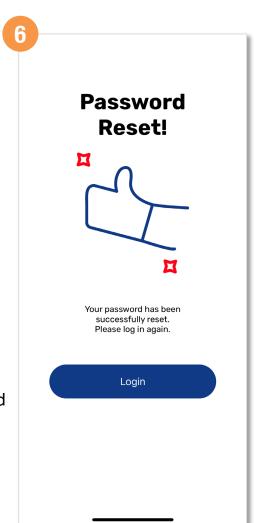

#### **Reset Your Password**

Tap 'Send OTP'. Enter the OTP received and tap 'Submit'

Enter your new password and tap 'Save'

You will see this message once your password has been reset successfully

Back to top