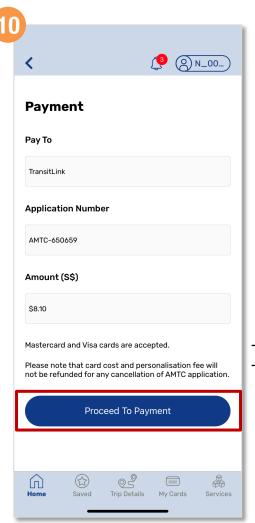

## Apply For A New Concession Card (Method 1)

Enter your contact details and tap 'Next'

Upload a photo of your NRIC and a passport size photo then tap 'Submit'

Tap 'Proceed To Payment'

Back to top