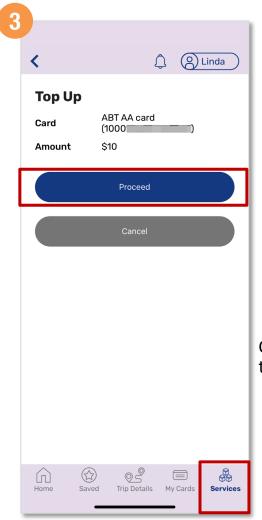

## Top Up SimplyGo EZ-Link And Concession Cards (Method 2)

Once done, tap 'Proceed'

You will see this message once you have successfully topped up your card

You will also receive a push notification on the top-up