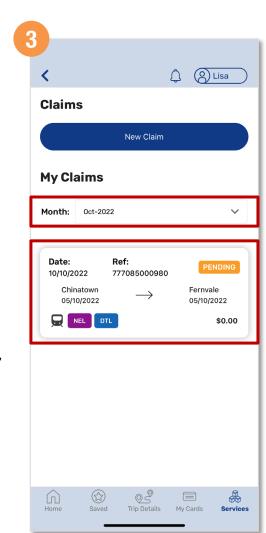

#### **Check Your Claim Status**

Claims filed would appear here and you may filter based on the 'Month' filed to check your claim status

## ?

Back to top