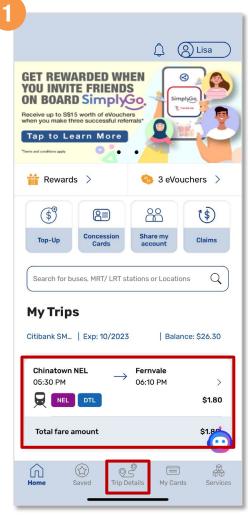

### View Balances And Trip Details

Tap 'Trip Details'

Recent trip for default card will be displayed under 'My Trips'

Tap the dropdown arrow to filter the dates

Tap the trip to view trip details

Back to top