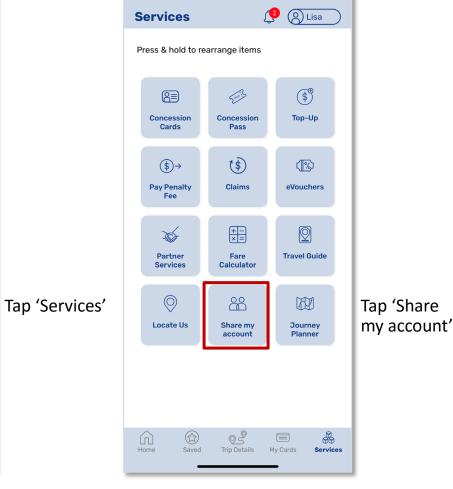

## Use The 'Share My Account' Feature

Tap 'Share my account'

Tap 'Share my account' button

Back to top