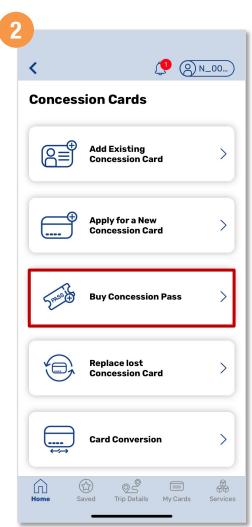

### Purchase Monthly Concession Pass (Method 1)

Tap 'Concession Cards'

Tap 'Buy Concession Pass'

Select the card you wish to purchase the concession pass for and the concession pass type