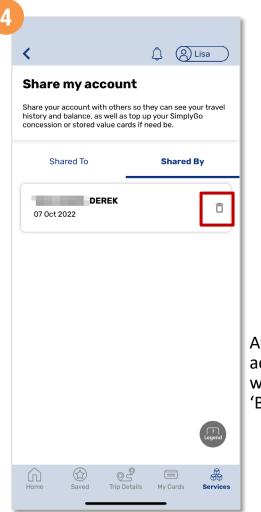

## Accept Accounts Shared By Others

After you accept, you will see the 'Bin' icon

Swipe left to locate the shared card/s

Shared card/s are denoted by the word 'SHARED' at the top right hand corner of the card face

Back to top

### Remove Account Shared By Others

10:50 🗸

.11 4G 🛑

Tap the 'Shared By' tab to view, and the 'Bin' icon to remove account shared by others

Back to top