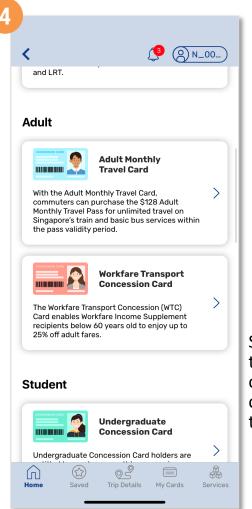

## Apply For A New Concession Card (Method 2)

Select the type of concession card you wish to apply

Tap 'Apply now'

Enter your details and tap 'Submit'

Back to top