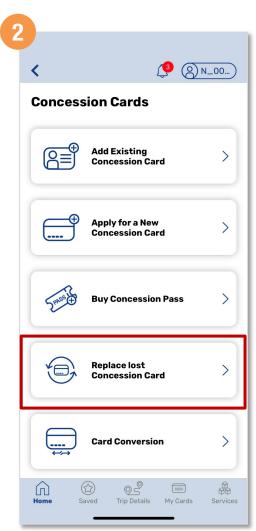

## Apply For A New Concession Card (Method 1)

Tap 'Concession Cards'

Tap 'Apply for a New Concession Card'

Select the type of concession card you wish to apply

Back to top

## Apply For A New Concession Card (Method 2)

Tap 'Concession Cards'

Select 'Apply for a New Concession Card'

Back to top

## Apply For A Replacement Concession Card (Method 1)

Tap 'Concession Cards'

Tap 'Replace lost Concession Card'

Select the type of concession card you wish to replace, enter your details and tap 'Submit'

### Apply For A Replacement Concession Card (Method 2)

Tap 'Concession Cards'

Tap 'Replace lost Concession Card'

Back to top