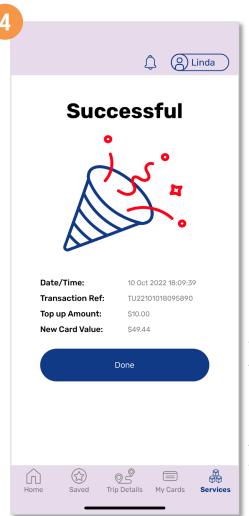

## Top Up SimplyGo EZ-Link And Concession Cards (Method 1)

You will see this message once you have successfully topped up your card

You will also receive a push notification on the top-up

Back to top