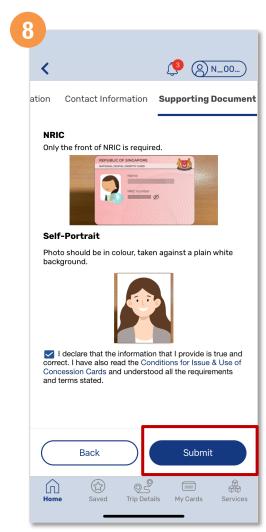

## Apply For A New Concession Card (Method 1)

Enter your contact details and tap 'Next'

Upload a photo of your NRIC and a passport size photo then tap 'Submit'

Tap 'Proceed To Payment'

Back to top

### Apply For A New Concession Card (Method 2)

Fill in the requested information and tap 'Next'

Enter your contact details and tap 'Next'

Upload a photo of your NRIC and a passport size photo then tap 'Submit'