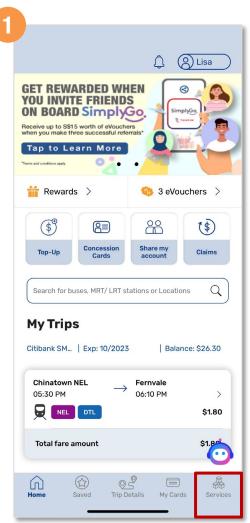

## Apply For A New Concession Card (Method 1)

Tap 'Concession Cards'

Tap 'Apply for a New Concession Card'

Select the type of concession card you wish to apply

Back to top

## Apply For A New Concession Card (Method 2)

Tap 'Concession Cards'

Select 'Apply for a New Concession Card'

Back to top

## Apply For A Replacement Concession Card (Method 1)

Tap 'Concession Cards'

Tap 'Replace lost Concession Card'

Select the type of concession card you wish to replace, enter your details and tap 'Submit'

### Apply For A Replacement Concession Card (Method 2)

Tap 'Concession Cards'

Tap 'Replace lost Concession Card'

Back to top