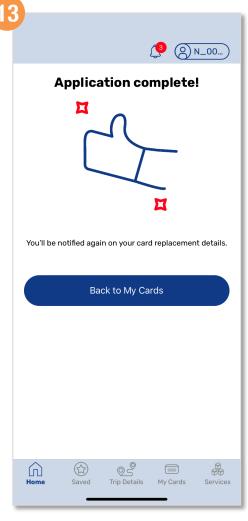

## Apply For A Replacement Concession Card (Method 2)

You will see this message once you have successfully submitted your replacement application

**Back to top** 