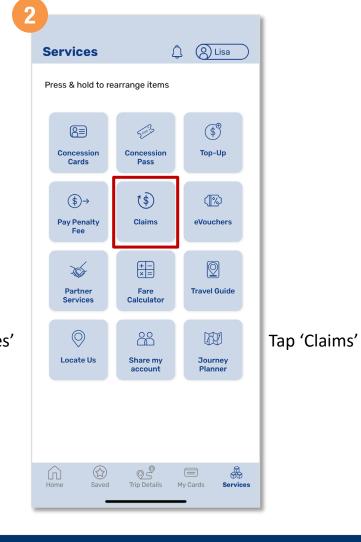

## File A Claim (Method 1)

Tap 'Trip Details'

Select the card you wish to file a claim for

Filter the 'Date' for the disputed transaction

Select the transaction and tap 'File a claim for overcharged fare'

## File A Claim (Method 2)

Tap 'New Claim'

Back to top