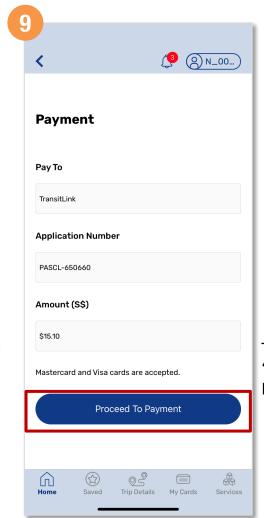

## Apply For A New Concession Card (Method 1)

Enter your contact details and tap 'Next'

Upload a photo of your NRIC and a passport size photo then tap 'Submit'

Tap 'Proceed To Payment'

Back to top

## Apply For A New Concession Card (Method 1)

Scroll down and enter your payment details

Tap the 'Check box' to consent

Enter a valid email address and tap 'Submit'

Back to top