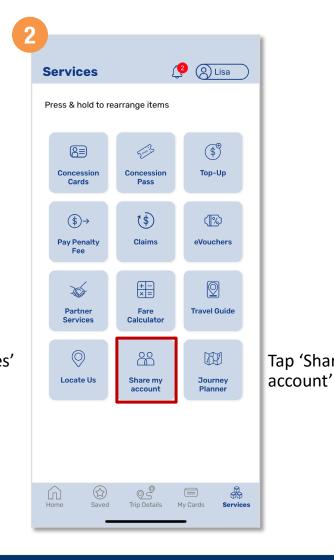

## Use The 'Share My Account' Feature

Tap 'Share my account'

Tap 'Share my account' button

Back to top