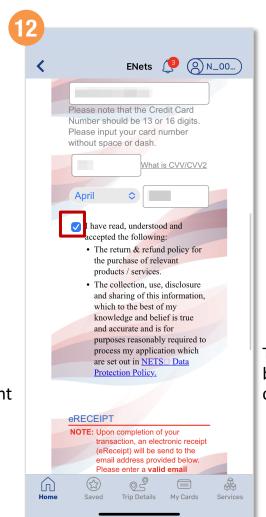

## Apply For A Replacement Concession Card (Method 1)

Tap the 'Check box' to give consent

Enter a valid email address and tap 'Submit'

You will see this message once you have successfully submitted your replacement application