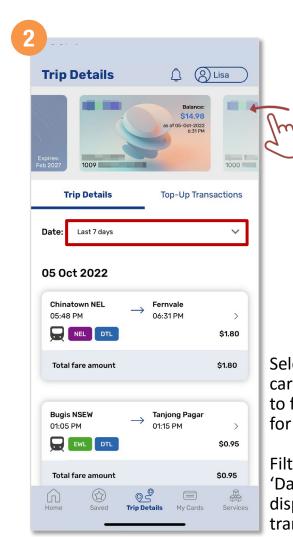

### View Balances And Trip Details

Tap 'Trip Details'

Recent trip for default card will be displayed under 'My Trips'

Tap the dropdown arrow to filter the dates

Tap the trip to view trip details

Back to top

## File A Claim (Method 1)

Tap 'Trip Details'

Select the card you wish to file a claim for

Filter the 'Date' for the disputed transaction

Select the transaction and tap 'File a claim for overcharged fare'