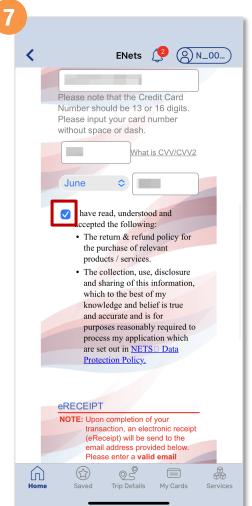

### Purchase Monthly Concession Pass (Method 1)

Tap the 'Check box' to give consent

Enter a valid email address and tap 'Submit'

You will see this message once you have successfully purchased your concession pass

### Purchase Monthly Concession Pass (Method 2)

Tap the 'Check box' to give consent

Enter a valid email address and tap 'Submit'

You will see this message once you have successfully purchased your concession pass