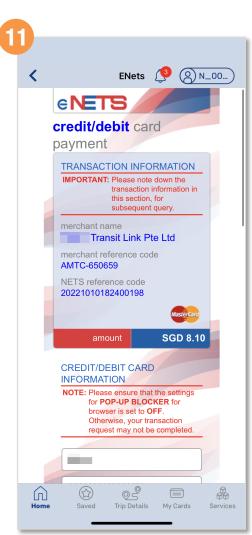

## Apply For A Replacement Concession Card (Method 1)

Indicate the necessary and tap 'Submit'

Then tap 'Proceed To Payment'

Scroll down and enter your payment details

Back to top

## Apply For A Replacement Concession Card (Method 1)

Tap the 'Check box' to give consent

Enter a valid email address and tap 'Submit'

You will see this message once you have successfully submitted your replacement application