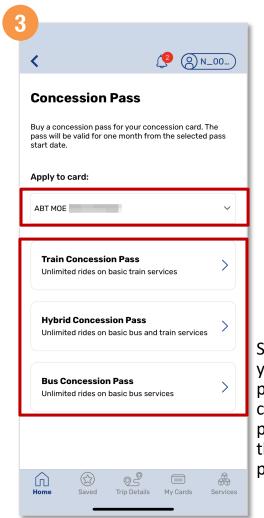

### Purchase Monthly Concession Pass (Method 1)

Tap 'Concession Cards'

Tap 'Buy Concession Pass'

Select the card you wish to purchase the concession pass for and the concession pass type

### Purchase Monthly Concession Pass (Method 2)

Select the card you wish to purchase the concession pass for and the concession pass type

Back to top