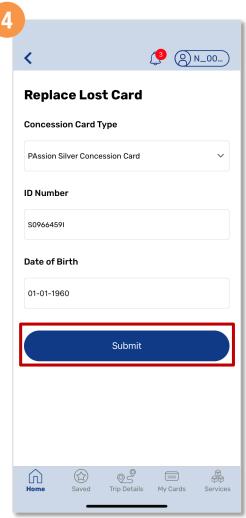

## Apply For A Replacement Concession Card (Method 1)

Tap 'Concession Cards'

Tap 'Replace lost Concession Card'

Select the type of concession card you wish to replace, enter your details and tap 'Submit'