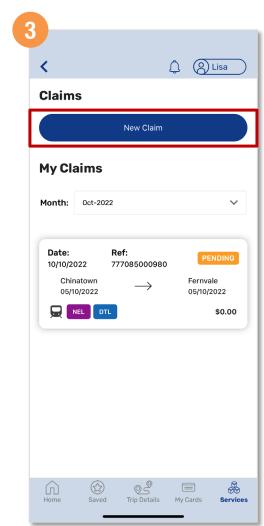

## File A Claim (Method 2)

Tap 'New Claim'

Back to top

#### **Check Your Claim Status**

Claims filed would appear here and you may filter based on the 'Month' filed to check your claim status