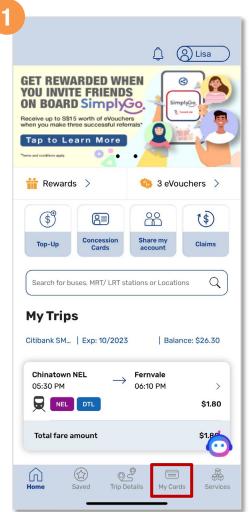

### View Balances And Trip Details

Tap 'Trip Details'

Recent trip for default card will be displayed under 'My Trips'

Tap the dropdown arrow to filter the dates

Tap the trip to view trip details

Back to top