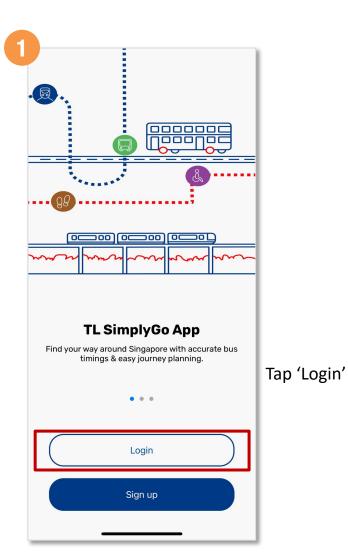

# TL SimplyGo app user guide

| Ho | w to                                                             | Page |  |
|----|------------------------------------------------------------------|------|--|
| •  | Change or reset your password                                    | 2    |  |
| •  | <u>Use biometrics to log in</u>                                  | 5    |  |
| •  | Opt-in to receive marketing promotion-related updates            | 7    |  |
| •  | Add card to TL SimplyGo account                                  | 8    |  |
| •  | Change default card displayed                                    | 10   |  |
| •  | <u>View card details</u>                                         | 12   |  |
| •  | View card balances and trip details                              | 13   |  |
| •  | File a claim                                                     | 14   |  |
| •  | <u>Check claim status</u>                                        | 21   |  |
| •  | Top up SimplyGo EZ-Link and concession cards                     | 22   |  |
| •  | Purchase monthly concession pass                                 | 26   |  |
| •  | Redeem an eVoucher to your SimplyGo EZ-Link and concession cards | 32   |  |
| •  | Use the 'Share My Account' feature                               | 37   |  |
| •  | Apply for new/replacement concession card                        | 42   |  |
| •  | Log out of the app                                               | 61   |  |