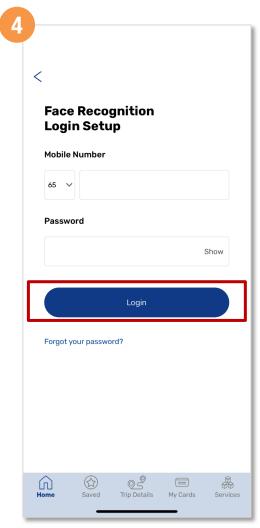

## Use Biometrics To Log In

Enter your mobile number and password, then tap 'Login'

Tap 'Ok' and you will be able to log in using Biometrics

**Back to top** 