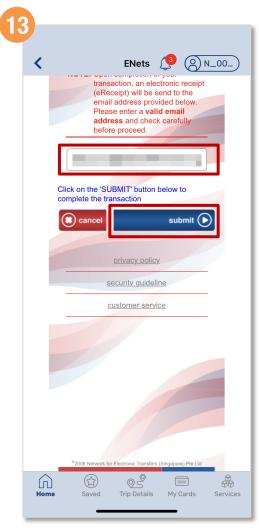

## Apply For A Replacement Concession Card (Method 1)

Tap the 'Check box' to give consent

Enter a valid email address and tap 'Submit'

You will see this message once you have successfully submitted your replacement application