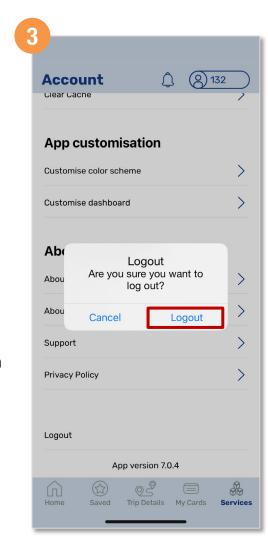

# Log Out Of The App

Tap your 'Profile'

Scroll down and tap 'Logout'

Tap 'Logout' to confirm