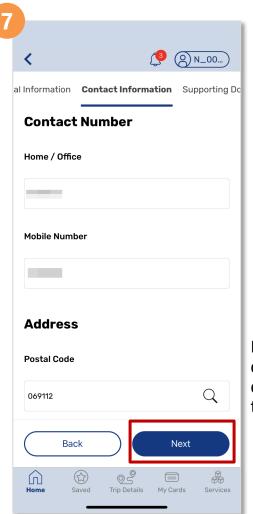

## Apply For A Replacement Concession Card (Method 2)

Enter your contact details and tap 'Next'

Indicate the necessary and tap 'Submit'

Then tap 'Proceed To Payment'

Back to top