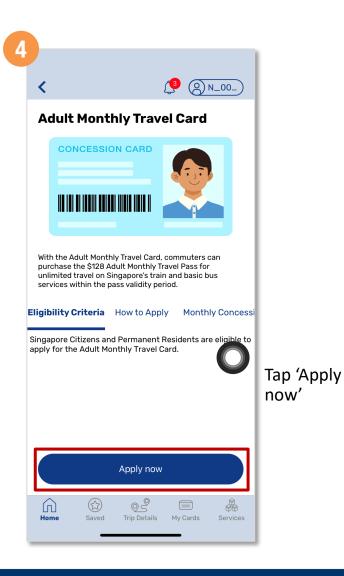

## Apply For A New Concession Card (Method 2)

Select the type of concession card you wish to apply

Tap 'Apply now'

Enter your details and tap 'Submit'

Back to top