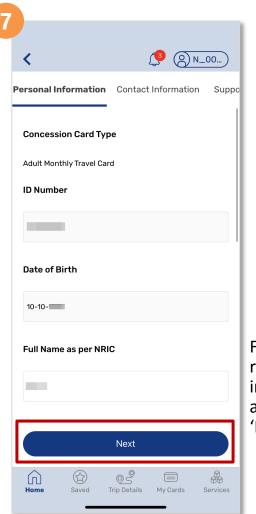

## Apply For A New Concession Card (Method 1)

Enter your contact details and tap 'Next'

Upload a photo of your NRIC and a passport size photo then tap 'Submit'

Tap 'Proceed To Payment'

Back to top