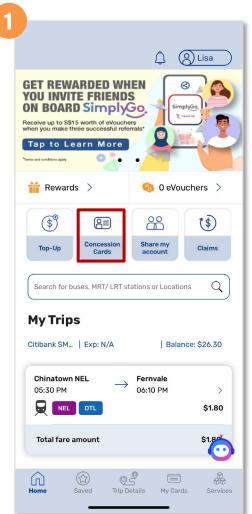

## Apply For A New Concession Card (Method 1)

Tap 'Concession Cards'

Tap 'Apply for a New Concession Card'

Select the type of concession card you wish to apply

Back to top