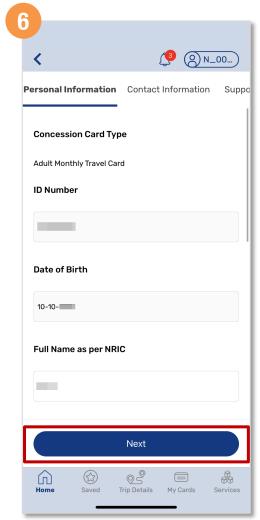

### Apply For A New Concession Card (Method 2)

Fill in the requested information and tap 'Next'

Enter your contact details and tap 'Next'

Upload a photo of your NRIC and a passport size photo then tap 'Submit'