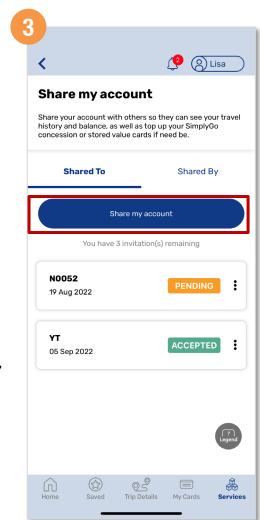

## Use The 'Share My Account' Feature

Tap 'Share my account'

Tap 'Share my account' button

Back to top

## Use The 'Share My Account' Feature

Enter the mobile number of the account holder you wish to share your account with

Select the card you wish to share and tap 'Submit'

Back to top