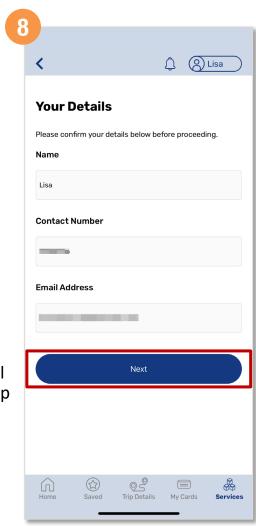

## File A Claim (Method 1)

Select from the dropdown list the 'Reason for Claim'

Verify your details, scroll down and tap 'Submit'

Verify your particulars and tap 'Next'

Back to top