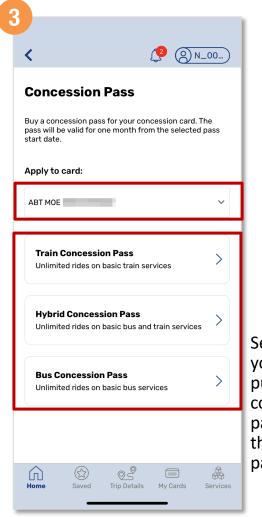

### Purchase Monthly Concession Pass (Method 1)

Tap 'Concession Cards'

Tap 'Buy Concession Pass'

Select the card you wish to purchase the concession pass for and the concession pass type