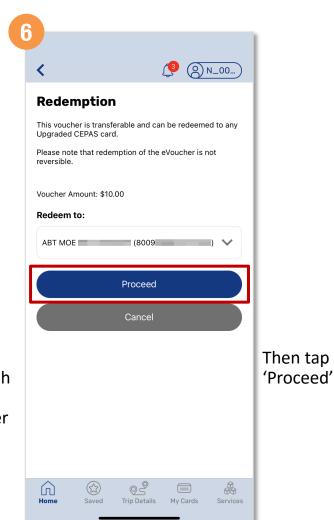

## Redeem A Public Transport eVoucher To Your SimplyGo EZ-Link And Concession Cards

Select the card you wish to redeem the eVoucher to

**Back to top** 