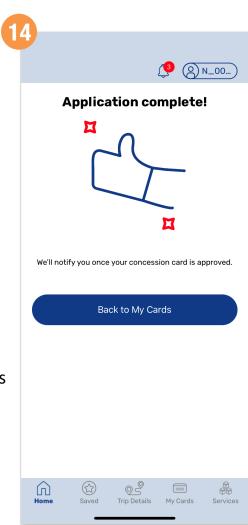

## Apply For A Replacement Concession Card (Method 1)

Tap the 'Check box' to give consent

Enter a valid email address and tap 'Submit'

You will see this message once you have successfully submitted your replacement application