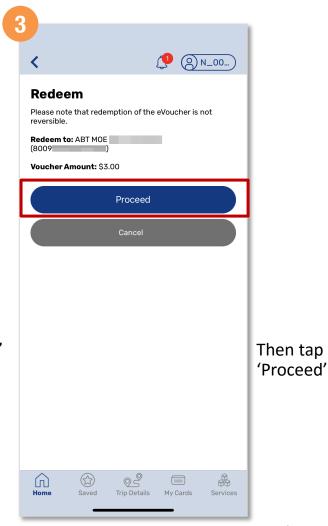

## Redeem An eVoucher To Your SimplyGo EZ-Link And Concession Cards

Tap 'eVouchers'

Tap 'Redeem'

**Back to top** 

## Redeem An eVoucher To Your SimplyGo EZ-Link And Concession Cards

You will see this message once you have successfully redeemed your eVoucher

Back to top