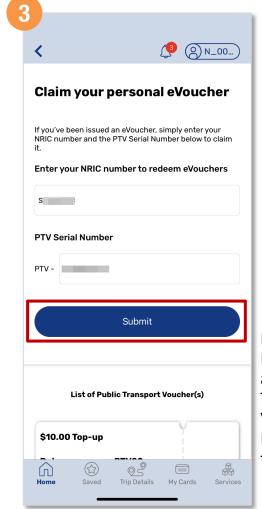

## Redeem A Public Transport eVoucher To Your SimplyGo EZ-Link And Concession Cards

Tap 'eVouchers'

Tap the blue box

Enter your
NRIC number
and Public
Transport
Voucher Serial
Number then
tap 'Submit'

Back to top