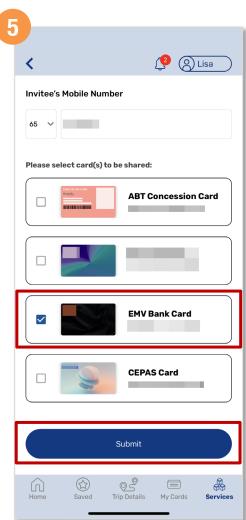

## Use The 'Share My Account' Feature

Enter the mobile number of the account holder you wish to share your account with

Select the card you wish to share and tap 'Submit'

Back to top