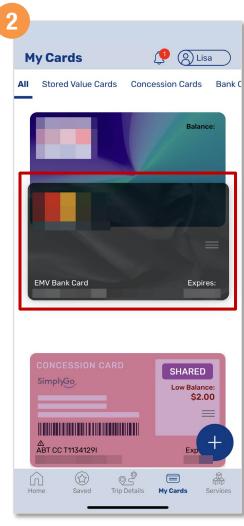

#### **View Card Details**

Tap 'My Cards'

Tap the card you wish to view details of

Card details will be displayed

Back to top