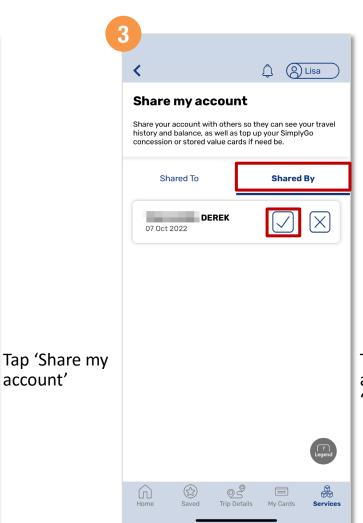

## Accept Accounts Shared By Others

Tap 'Shared By' and tap the 'tick' to accept

**Back to top** 