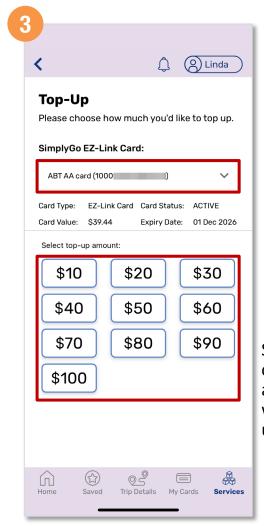

## Top Up SimplyGo EZ-Link And Concession Cards (Method 2)

Select the card and amount you wish to top up

Back to top