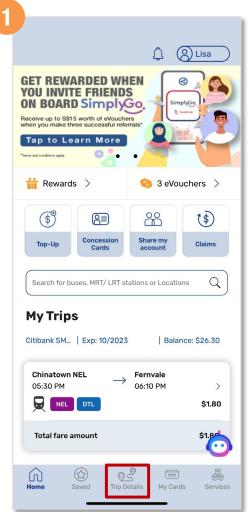

### View Balances And Trip Details

Tap 'Trip Details'

Recent trip for default card will be displayed under 'My Trips'

Tap the dropdown arrow to filter the dates

Tap the trip to view trip details

Back to top