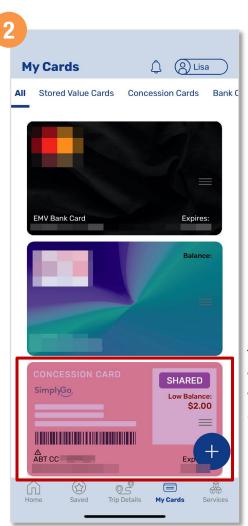

## Accept Accounts Shared By Others

After you accept, you will see the 'Bin' icon

Swipe left to locate the shared card/s

Shared card/s are denoted by the word 'SHARED' at the top right hand corner of the card face