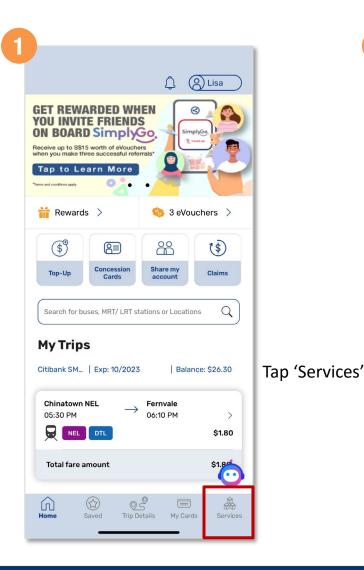

## Top Up SimplyGo EZ-Link And Concession Cards (Method 1)

Tap 'Top-Up'

Select the card and amount you wish to top up

Back to top