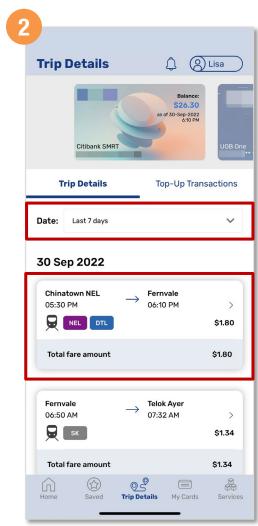

## File A Claim (Method 1)

Tap 'Trip Details'

Select the card you wish to file a claim for

Filter the 'Date' for the disputed transaction

Select the transaction and tap 'File a claim for overcharged fare'