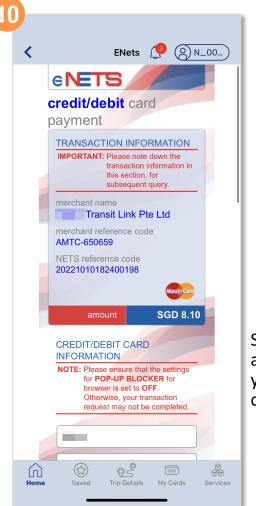

## Apply For A Replacement Concession Card (Method 1)

Indicate the necessary and tap 'Submit'

Then tap 'Proceed To Payment'

Scroll down and enter your payment details

Back to top