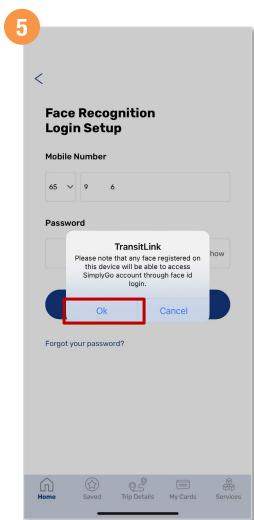

## Use Biometrics To Log In

Enter your mobile number and password, then tap 'Login'

Tap 'Ok' and you will be able to log in using Biometrics

**Back to top** 