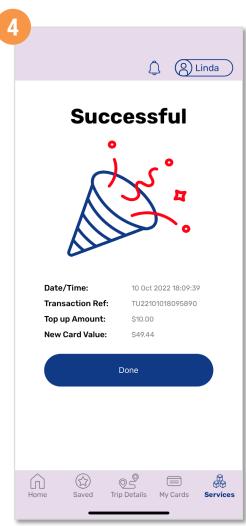

## Top Up SimplyGo EZ-Link And Concession Cards (Method 2)

Once done, tap 'Proceed'

You will see this message once you have successfully topped up your card

You will also receive a push notification on the top-up