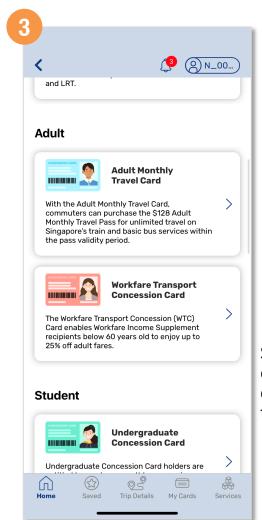

## Apply For A New Concession Card (Method 2)

Select the type of concession card you wish to apply

Tap 'Apply now'

Enter your details and tap 'Submit'

Back to top