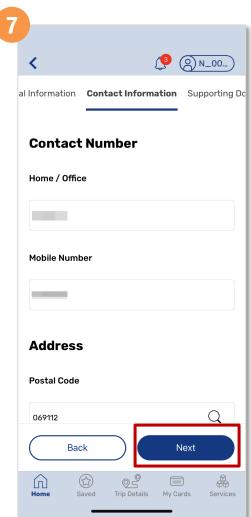

### Apply For A New Concession Card (Method 2)

Fill in the requested information and tap 'Next'

Enter your contact details and tap 'Next'

Upload a photo of your NRIC and a passport size photo then tap 'Submit'

## Apply For A Replacement Concession Card (Method 1)

Select the Collection Mode and Type of Card then tap 'Next'

Enter your details and tap 'Next'

Enter your contact details and tap 'Next'

Back to top