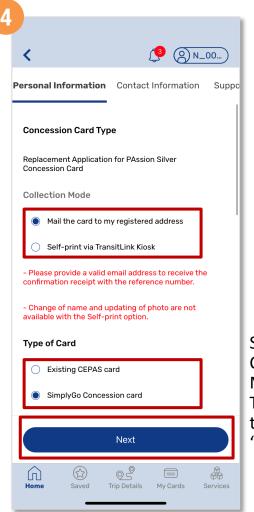

## Apply For A Replacement Concession Card (Method 1)

Select the Collection Mode and Type of Card then tap 'Next'

Enter your details and tap 'Next'

Enter your contact details and tap 'Next'

Back to top

## Apply For A Replacement Concession Card (Method 2)

Select the type of concession card you wish to replace, enter your details and tap 'Submit'

Select the Collection Mode and Type of Card then tap 'Next'