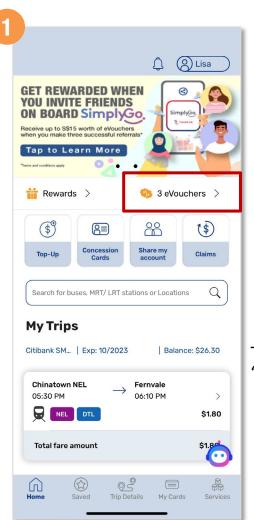

## Redeem An eVoucher To Your SimplyGo EZ-Link And Concession Cards

Tap 'eVouchers'

Tap 'Redeem'

**Back to top** 