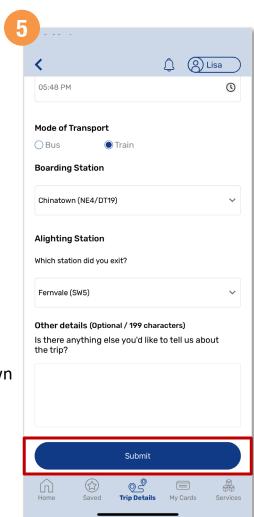

## File A Claim (Method 1)

Tap 'Trip Details'

Select the card you wish to file a claim for

Filter the 'Date' for the disputed transaction

Select the transaction and tap 'File a claim for overcharged fare'

## File A Claim (Method 1)

Select from the dropdown list the 'Reason for Claim'

Verify your details, scroll down and tap 'Submit'

Verify your particulars and tap 'Next'

Back to top