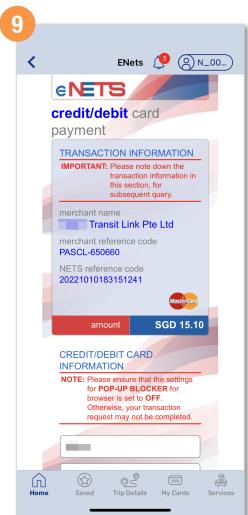

## Apply For A Replacement Concession Card (Method 2)

Scroll down and enter your payment details

Tap the 'Check box' to give consent

Enter a valid email address and tap 'Submit'

Back to top