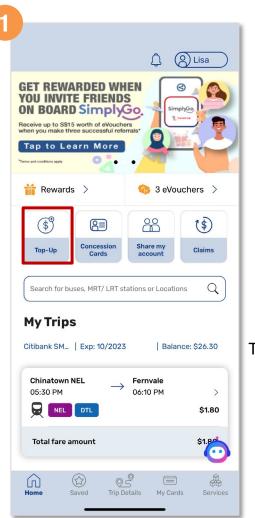

## Top Up SimplyGo EZ-Link And Concession Cards (Method 1)

Tap 'Top-Up'

Select the card and amount you wish to top up

Back to top

## Top Up SimplyGo EZ-Link And Concession Cards (Method 1)

You will see this message once you have successfully topped up your card

You will also receive a push notification on the top-up

Back to top