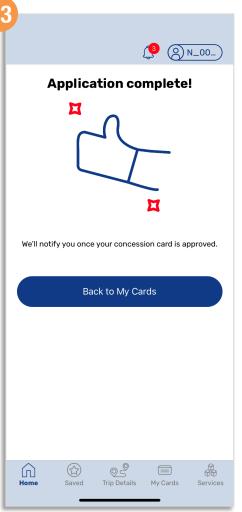

## Apply For A New Concession Card (Method 1)

You will see this message once you have successfully submitted your application

Back to top

## Apply For A New Concession Card (Method 2)

Enter a valid email address and tap 'Submit'

You will see this message once you have successfully submitted your application

Back to top

## Apply For A Replacement Concession Card (Method 1)

Tap the 'Check box' to give consent

Enter a valid email address and tap 'Submit'

You will see this message once you have successfully submitted your replacement application

## Apply For A Replacement Concession Card (Method 2)

You will see this message once you have successfully submitted your replacement application

**Back to top** 