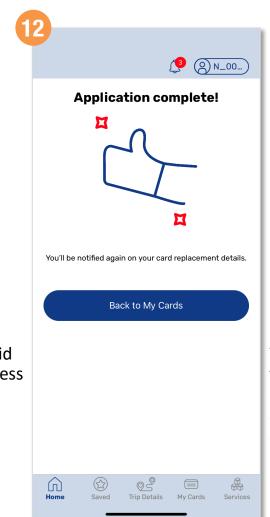

## Apply For A Replacement Concession Card (Method 2)

You will see this message once you have successfully submitted your replacement application

**Back to top** 