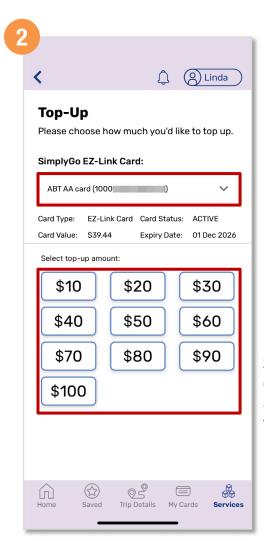

## Top Up SimplyGo EZ-Link And Concession Cards (Method 1)

Tap 'Top-Up'

Select the card and amount you wish to top up

Back to top

## Top Up SimplyGo EZ-Link And Concession Cards (Method 1)

You will see this message once you have successfully topped up your card

You will also receive a push notification on the top-up

Back to top

## Top Up SimplyGo EZ-Link And Concession Cards (Method 2)

Select the card and amount you wish to top up

Back to top