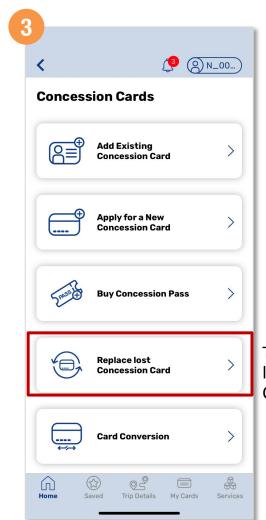

## Apply For A Replacement Concession Card (Method 1)

Tap 'Concession Cards'

Tap 'Replace lost Concession Card'

Select the type of concession card you wish to replace, enter your details and tap 'Submit'