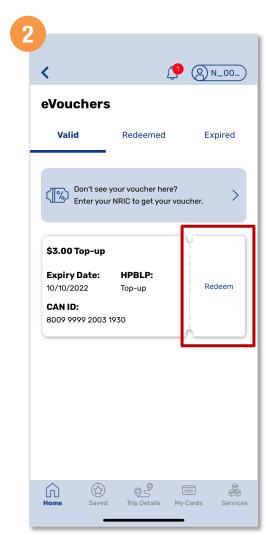

## Redeem An eVoucher To Your SimplyGo EZ-Link And Concession Cards

Tap 'eVouchers'

Tap 'Redeem'

**Back to top** 