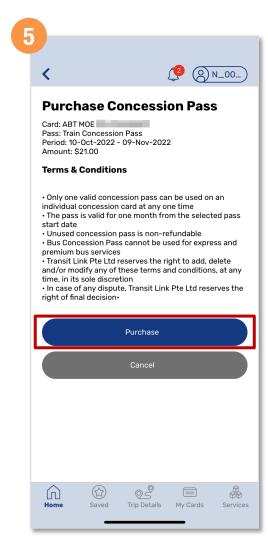

## Purchase Monthly Concession Pass (Method 1)

Select the concession pass period

Tap 'Purchase' to proceed

Scroll down and enter your payment details

Back to top