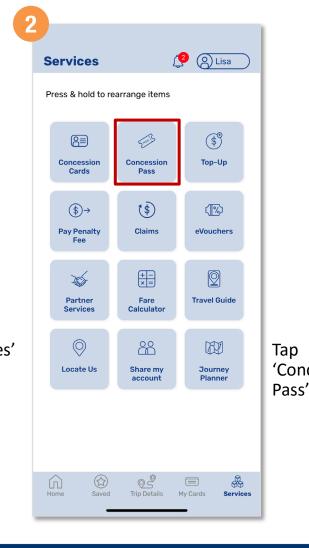

### Purchase Monthly Concession Pass (Method 1)

Tap 'Concession Cards'

Tap 'Buy Concession Pass'

Select the card you wish to purchase the concession pass for and the concession pass type

## Apply For A New Concession Card (Method 1)

Tap 'Concession Cards'

Tap 'Apply for a New Concession Card'

Select the type of concession card you wish to apply

Back to top