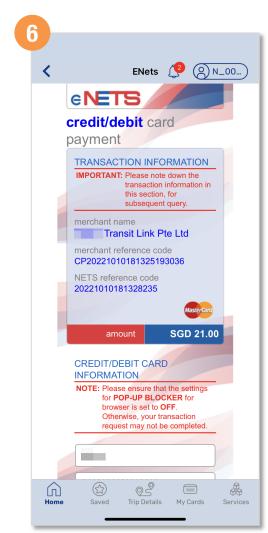

## Purchase Monthly Concession Pass (Method 1)

Select the concession pass period

Tap 'Purchase' to proceed

Scroll down and enter your payment details

Back to top

## Purchase Monthly Concession Pass (Method 2)

Select the concession pass period

Tap 'Purchase' to proceed

Scroll down and enter your credit /debit card details

Back to top