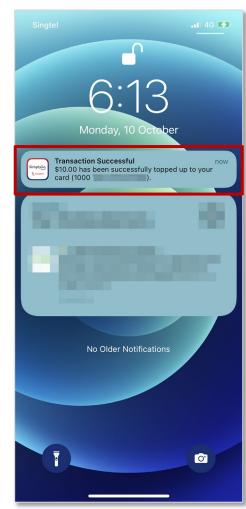

## Top Up SimplyGo EZ-Link And Concession Cards (Method 1)

You will see this message once you have successfully topped up your card

You will also receive a push notification on the top-up

Back to top