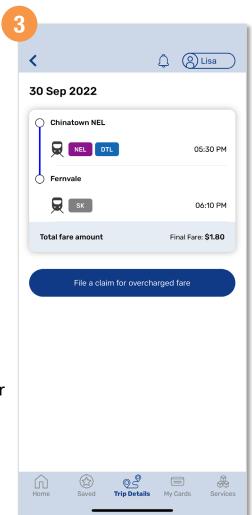

#### **View Card Details**

Tap 'My Cards'

Tap the card you wish to view details of

Card details will be displayed

Back to top