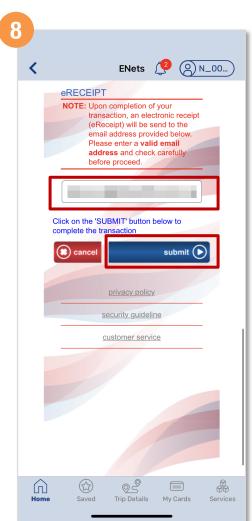

### Purchase Monthly Concession Pass (Method 1)

Tap the 'Check box' to give consent

Enter a valid email address and tap 'Submit'

You will see this message once you have successfully purchased your concession pass

### Purchase Monthly Concession Pass (Method 2)

Tap the 'Check box' to give consent

Enter a valid email address and tap 'Submit'

You will see this message once you have successfully purchased your concession pass