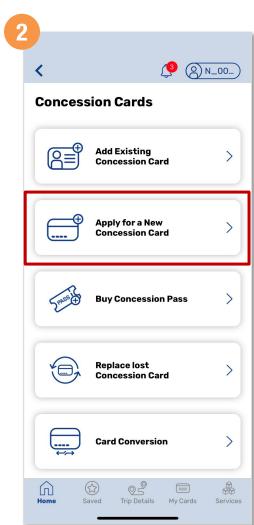

## Apply For A New Concession Card (Method 2)

Tap 'Concession Cards'

Select 'Apply for a New Concession Card'

Back to top