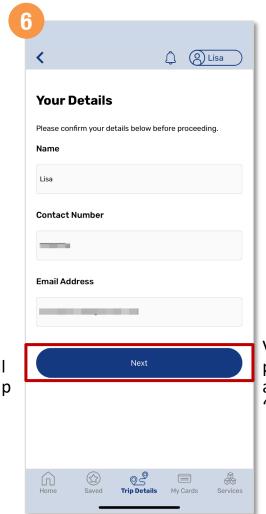

## File A Claim (Method 1)

Select from the dropdown list the 'Reason for Claim'

Verify your details, scroll down and tap 'Submit'

Verify your particulars and tap 'Next'

Back to top