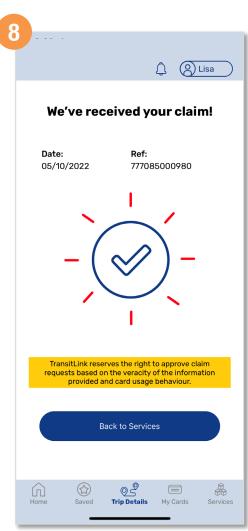

## File A Claim (Method 1)

Select your preferred 'Mode of refund' and tap 'Submit'

You will see this message once your claim has been successfully submitted

Back to top