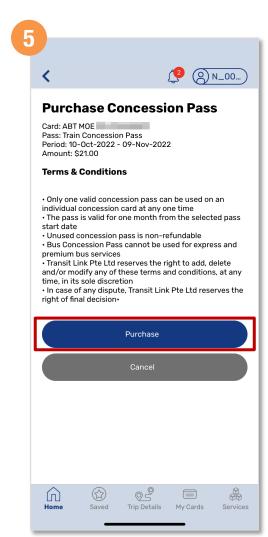

## Purchase Monthly Concession Pass (Method 1)

Select the concession pass period

Tap 'Purchase' to proceed

Scroll down and enter your payment details

Back to top

### Purchase Monthly Concession Pass (Method 1)

Tap the 'Check box' to give consent

Enter a valid email address and tap 'Submit'

You will see this message once you have successfully purchased your concession pass

## Purchase Monthly Concession Pass (Method 2)

Select the concession pass period

Tap 'Purchase' to proceed

Scroll down and enter your credit /debit card details

Back to top

### Purchase Monthly Concession Pass (Method 2)

Tap the 'Check box' to give consent

Enter a valid email address and tap 'Submit'

You will see this message once you have successfully purchased your concession pass