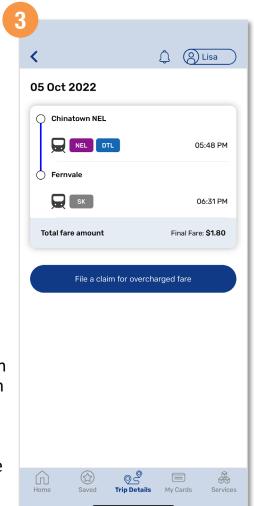

## File A Claim (Method 1)

Tap 'Trip Details'

Select the card you wish to file a claim for

Filter the 'Date' for the disputed transaction

Select the transaction and tap 'File a claim for overcharged fare'