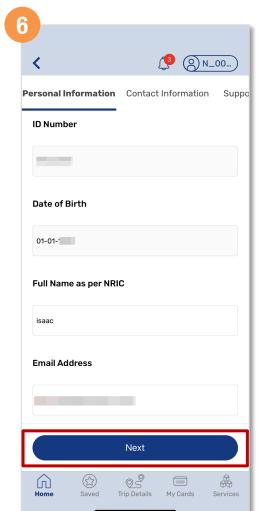

Apply For A Replacement Concession Card (Method 1)



Indicate the necessary and tap 'Submit'



Then tap 'Proceed To Payment'



Scroll down and enter your payment details





Back to top

## Apply For A Replacement Concession Card (Method 1)



Tap the 'Check box' to give consent



Enter a valid email address and tap 'Submit'



You will see this message once you have successfully submitted your replacement application





Back to top

### Apply For A Replacement Concession Card (Method 2)







Tap 'Concession Cards'



Tap 'Replace lost Concession Card'





Back to top

## Apply For A Replacement Concession Card (Method 2)



Select the type of concession card you wish to replace, enter your details and tap 'Submit'



Select the Collection Mode and Type of Card then tap 'Next'



Enter your details and tap 'Next'





Back to top

## Apply For A Replacement Concession Card (Method 2)



Enter your contact details and tap 'Next'



Indicate the necessary and tap 'Submit'



Then tap 'Proceed To Payment'





Back to top

## Apply For A Replacement Concession Card (Method 2)



Scroll down and enter your payment details



Tap the 'Check box' to give consent



Enter a valid email address and tap 'Submit'





Back to top

## Apply For A Replacement Concession Card (Method 2)



You will see this message once you have successfully submitted your replacement application



**Back to top** 

# Log Out Of The App



Tap your 'Profile'



Scroll down and tap 'Logout'



Tap 'Logout' to confirm