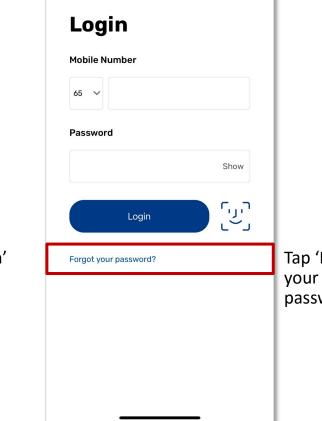

## **Change Your Password**

Tap your 'Profile'

Under 'Account settings' tap 'Change Password'

Enter your old and new password then tap 'Save'

Back to top

#### **Reset Your Password**

Back to top