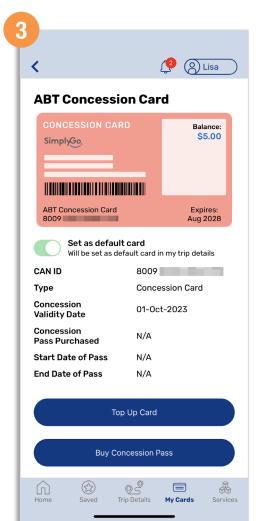

### View Balances And Trip Details

Tap 'Trip Details'

Recent trip for default card will be displayed under 'My Trips'

Tap the dropdown arrow to filter the dates

Tap the trip to view trip details

Back to top