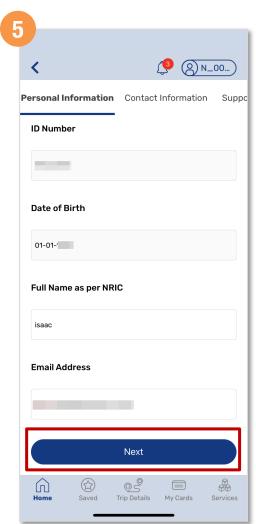

### Apply For A New Concession Card (Method 2)

Fill in the requested information and tap 'Next'

Enter your contact details and tap 'Next'

Upload a photo of your NRIC and a passport size photo then tap 'Submit'