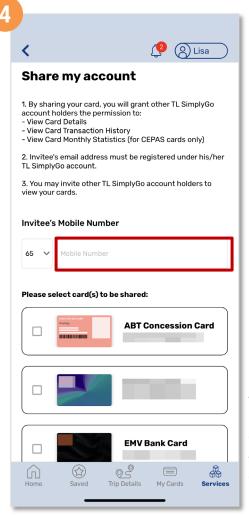

## Use The 'Share My Account' Feature

Enter the mobile number of the account holder you wish to share your account with

Select the card you wish to share and tap 'Submit'

Back to top