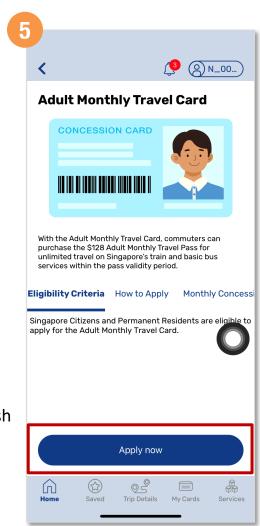

## Apply For A New Concession Card (Method 2)

Select the type of concession card you wish to apply

Tap 'Apply now'

Enter your details and tap 'Submit'

Back to top