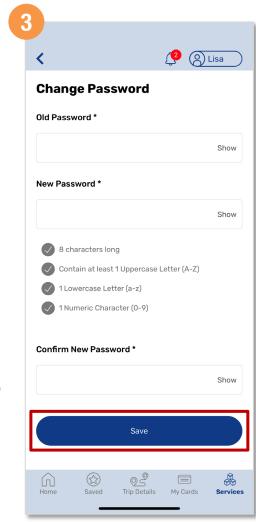

## **Change Your Password**

Tap your 'Profile'

Under 'Account settings' tap 'Change Password'

Enter your old and new password then tap 'Save'

Back to top