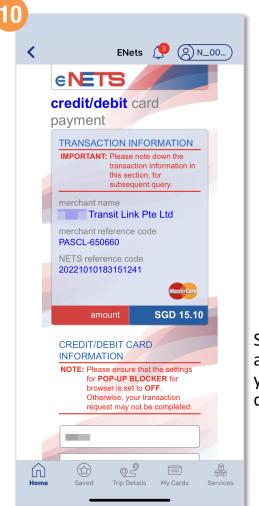

## Apply For A New Concession Card (Method 1)

Scroll down and enter your payment details

Tap the 'Check box' to consent

Enter a valid email address and tap 'Submit'

Back to top

### Apply For A New Concession Card (Method 2)

Tap 'Proceed To Payment'

Scroll down and enter your payment details

Tap the 'Check box' to give consent

Back to top