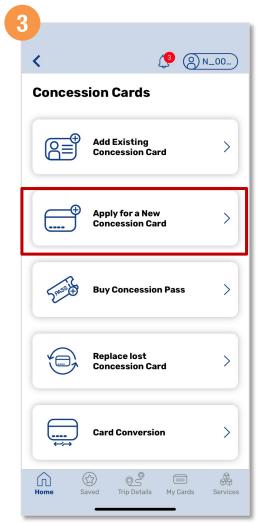

## Apply For A New Concession Card (Method 2)

Tap 'Concession Cards'

Select 'Apply for a New Concession Card'

Back to top

## Apply For A New Concession Card (Method 2)

Select the type of concession card you wish to apply

Tap 'Apply now'

Enter your details and tap 'Submit'

Back to top