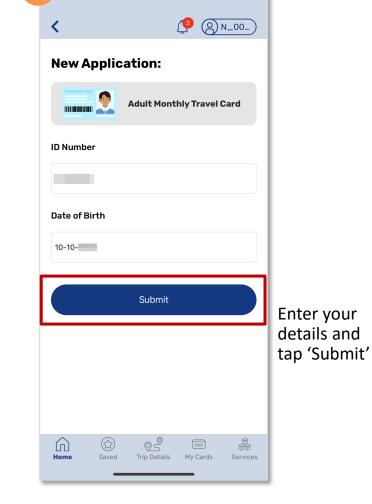

## Apply For A New Concession Card (Method 2)

Select the type of concession card you wish to apply

Tap 'Apply now'

Enter your details and tap 'Submit'

Back to top