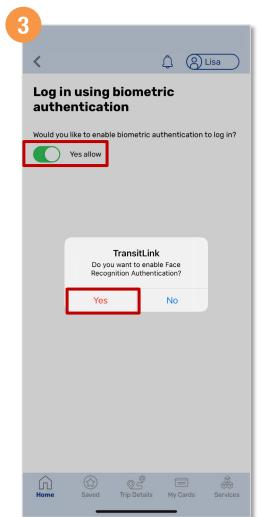

## Use Biometrics To Log In

Tap your 'Profile'

Under 'Account settings' tap 'Login using Biometrics'

Swipe right to allow and tap 'Yes'

Back to top