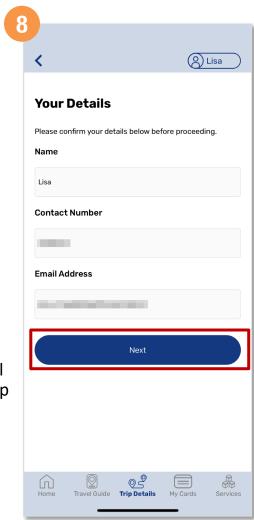

# File A Claim (Method 1)

Select the 'Reason for Claim' from the dropdown list

Verify your details, scroll down and tap 'Submit'

Verify your particulars and tap 'Next'