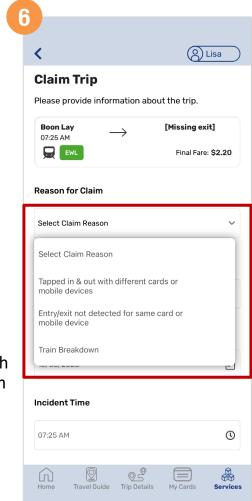

# File A Claim (Method 1)

Select the 'Reason for Claim' from the dropdown list

Verify your details, scroll down and tap 'Submit'

Verify your particulars and tap 'Next'