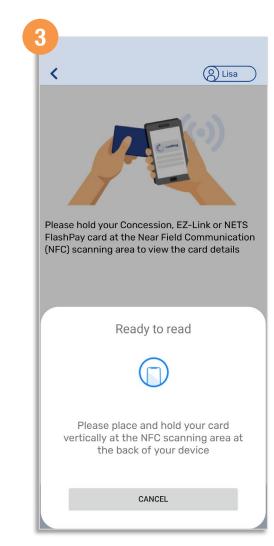

# Scan Card For Details

Tap 'My Cards'

Tap 'Scan Card for Details'

Follow the instructions to scan your card

Back to top

# Scan Card For Details

Once scanned, card details will be displayed

Back to top