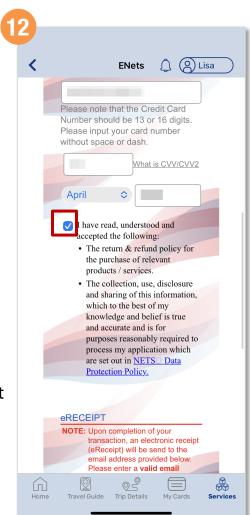

## Apply For A New Concession Card (Method 1)

Scroll down and enter your payment details

Tap the 'Check box' to give consent

Enter a valid email address and tap 'Submit'

Back to top