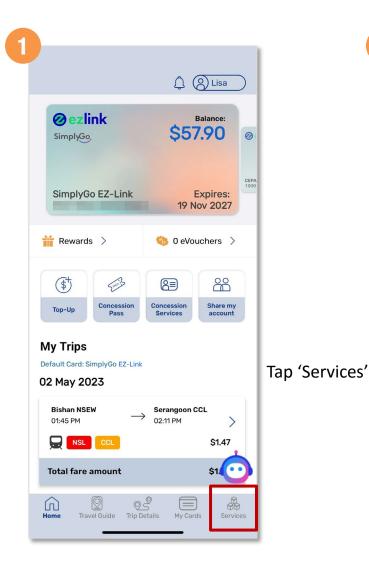

# Purchase Monthly Concession Pass (Method 2)

Tap 'Services'

Tap 'Concession Pass'

Select the card you wish to purchase the concession pass for and the concession pass type

Back to top