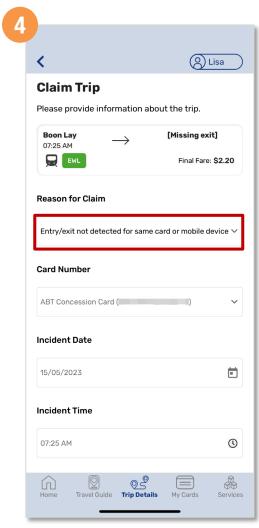

# File A Claim (Method 1)

Select the 'Reason for Claim' from the dropdown list

Verify your details, scroll down and tap 'Submit'

Verify your particulars and tap 'Next'