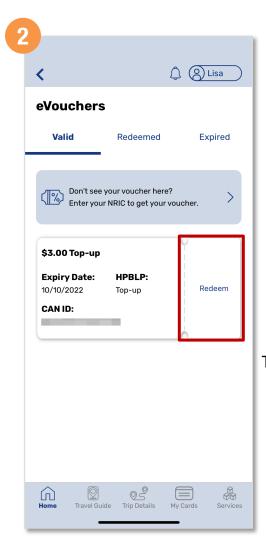

## Redeem An eVoucher To Your SimplyGo EZ-Link And Concession Cards

Tap 'eVouchers'

Tap 'Redeem'

Then tap 'Proceed'

Back to top