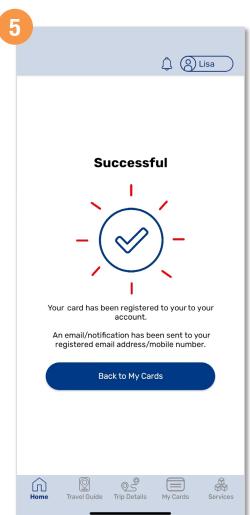

# Add A Card To Your Account (for new user)

Fill in a card descriptor that best suits your card, and the details required.

Your card has been successfully added.

Back to top

## Add A Card To Your Account

Choose the card type and follow the prompts to add your card

Fill in a card descriptor that best suits your card

Your card has been successfully added

Back to top