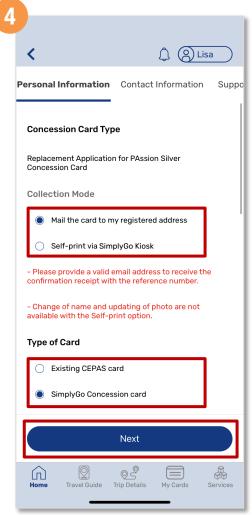

## Apply For A Replacement Concession Card (Method 1)

Select the Collection Mode and Type of Card then tap 'Next'

Enter your details and tap 'Next'

Enter your contact details and tap 'Next'

Back to top

## Apply For A Replacement Concession Card (Method 2)

Select the type of concession card you wish to replace, enter your details and tap 'Submit'

Select the Collection Mode and Type of Card then tap 'Next'