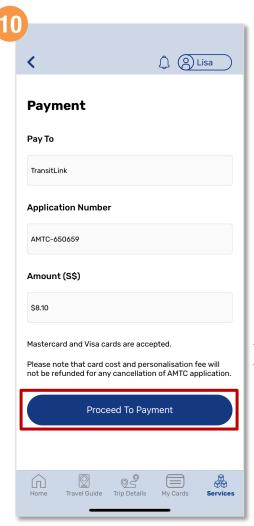

## Apply For A New Concession Card (Method 1)

Enter your contact details and tap 'Next'

Upload the front image of your NRIC and a passport size photo, then tap 'Submit'

Tap 'Proceed To Payment'

#### **Back to top**