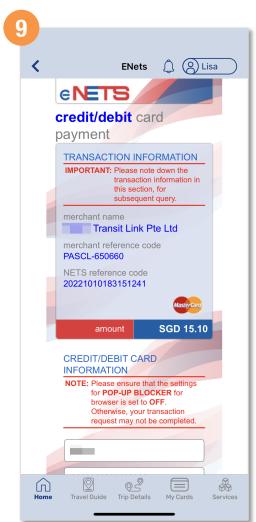

## Apply For A New Concession Card (Method 1)

Scroll down and enter your payment details

Tap the 'Check box' to give consent

Enter a valid email address and tap 'Submit'

Back to top