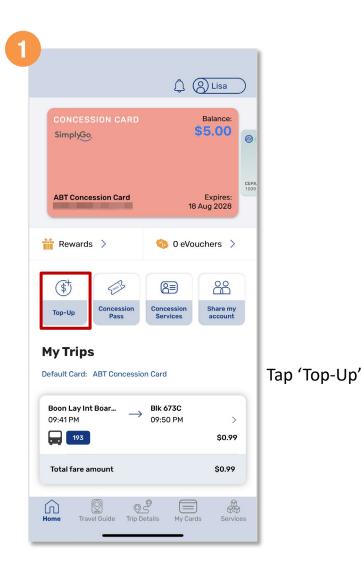

# Top Up SimplyGo EZ-Link And Concession Cards (Method 2)

Select the card and amount you wish to top up

Back to top