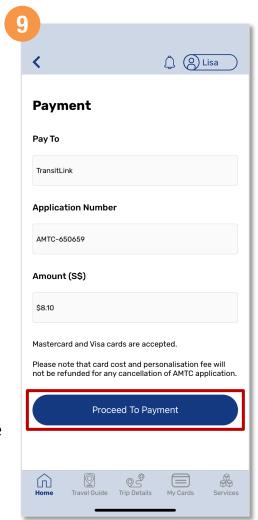

## Apply For A New Concession Card (Method 1)

Enter your contact details and tap 'Next'

Upload the front image of your NRIC and a passport size photo, then tap 'Submit'

Tap 'Proceed To Payment'

#### **Back to top**

## Apply For A New Concession Card (Method 1)

Scroll down and enter your payment details

Tap the 'Check box' to give consent

Enter a valid email address and tap 'Submit'

Back to top