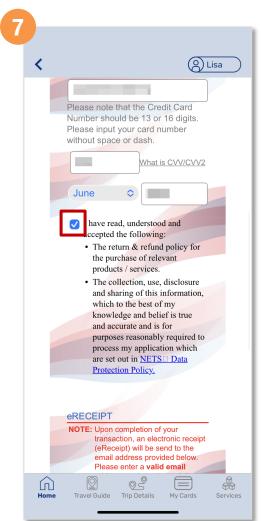

# Purchase Monthly Concession Pass (Method 1)

Tap the 'Check box' to give consent

Enter a valid email address and tap 'Submit'

You have successfully purchased your concession pass

# Purchase Monthly Concession Pass (Method 2)

Tap the 'Check box' to give consent

Enter a valid email address and tap 'Submit'

You have successfully purchased your concession pass