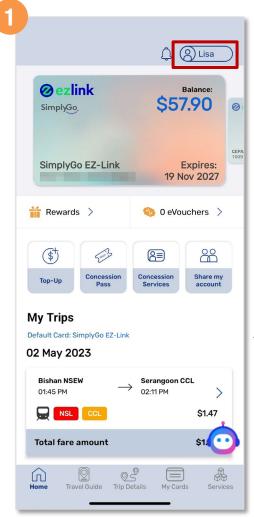

# View Balance And Trip Details

Tap 'Trip Details'

Recent trip for default card will be displayed under 'My Trips'

Tap the dropdown arrow to filter the period of trip details you wish to view

Your trip details are reflected