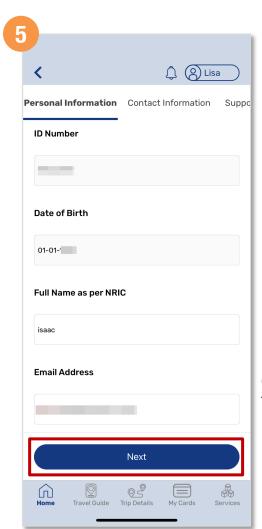

## Apply For A Replacement Concession Card (Method 1)

Select the Collection Mode and Type of Card then tap 'Next'

Enter your details and tap 'Next'

Enter your contact details and tap 'Next'

Back to top

Enter your details and tap 'Next'

Back to top