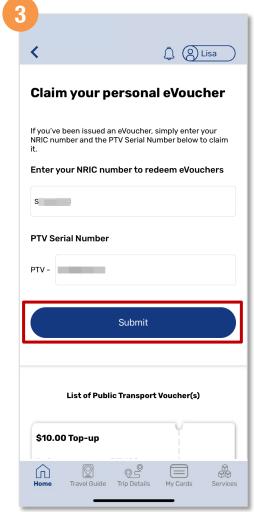

# Redeem A Public Transport eVoucher To Your SimplyGo EZ-Link And Concession Cards

Tap 'eVouchers'

Tap the blue box

Enter your NRIC number and Public Transport Voucher Serial Number, then tap 'Submit'

Back to top