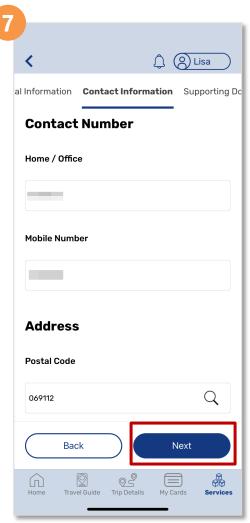

## Apply For A New Concession Card (Method 1)

Enter your contact details and tap 'Next'

Upload the front image of your NRIC and a passport size photo, then tap 'Submit'

Tap 'Proceed To Payment'