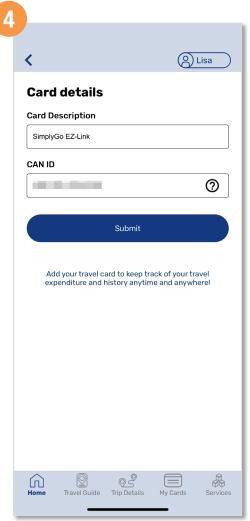

# Add A Card To Your Account (for new user)

Fill in a card descriptor that best suits your card, and the details required.

Your card has been successfully added.

Back to top

## Add A Card To Your Account

Choose the card type and follow the prompts to add your card

Fill in a card descriptor that best suits your card

Your card has been successfully added

Back to top