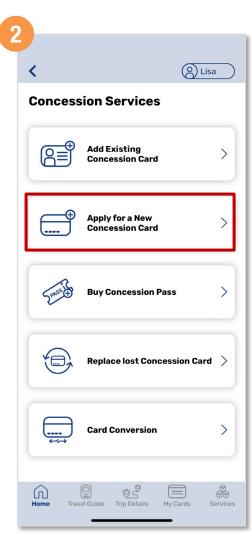

## Apply For A New Concession Card (Method 1)

Tap 'Concession Services'

Tap 'Apply for a New Concession Card'

Select the type of concession card you wish to apply

Back to top

## Apply For A New Concession Card (Method 2)

Select 'Apply for a New Concession Card'

Back to top