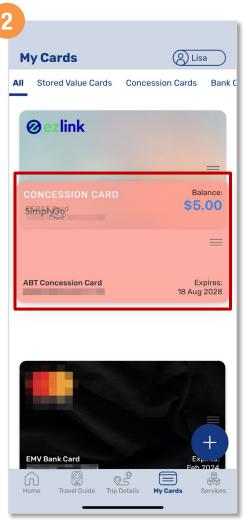

# **View Card Details**

Tap 'My Cards'

Tap the card you wish to view details

Card details will be displayed

Back to top

# Scan Card For Details

Tap 'My Cards'

Tap 'Scan Card for Details'

Follow the instructions to scan your card

Back to top

# Scan Card For Details

Once scanned, card details will be displayed

Back to top