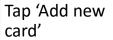

# Add A Card To Your Account (for new user)

Tap 'Add existing card'

Choose the card type and follow the prompts to add your card

Back to top

## Add A Card To Your Account

Tap 'My Cards'

Tap the '+' button

Select 'Add existing card' button

Back to top