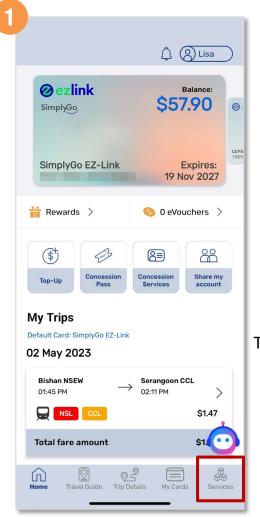

# View Balance And Trip Details

Tap 'Trip Details'

Recent trip for default card will be displayed under 'My Trips'

Tap the dropdown arrow to filter the period of trip details you wish to view

Your trip details are reflected