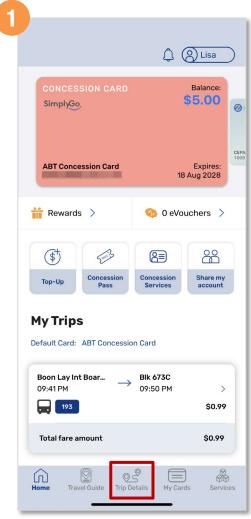

# View Balance And Trip Details

Tap 'Trip Details'

Recent trip for default card will be displayed under 'My Trips'

Tap the dropdown arrow to filter the period of trip details you wish to view

Your trip details are reflected

Back to top