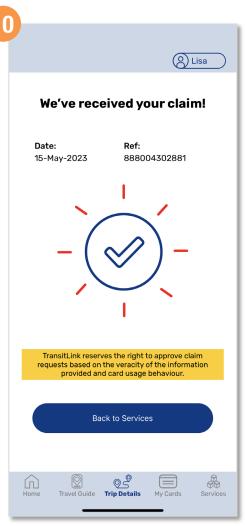

# File A Claim (Method 1)

Your claim has been successfully submitted

# File A Claim (Method 2)

Your claim has been successfully submitted

Back to top