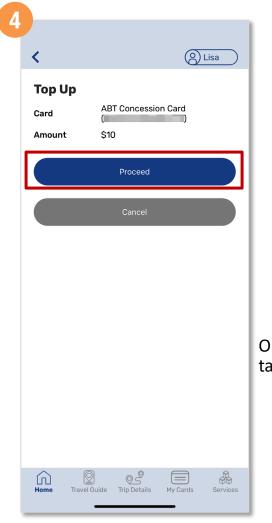

# Top Up SimplyGo EZ-Link And Concession Cards (Method 1)

Once done, tap 'Proceed'

Back to top

# Top Up SimplyGo EZ-Link And Concession Cards (Method 1)

Enter payment details

You have successfully topped up your card

Back to top