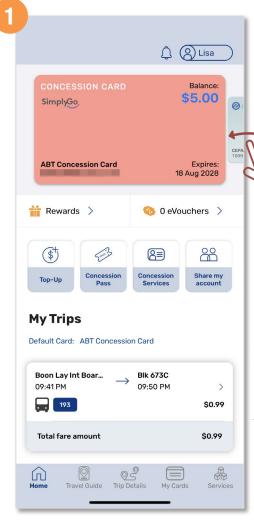

# View Balance And Trip Details

Tap 'Trip Details'

Recent trip for default card will be displayed under 'My Trips'

Tap the dropdown arrow to filter the period of trip details you wish to view

Your trip details are reflected