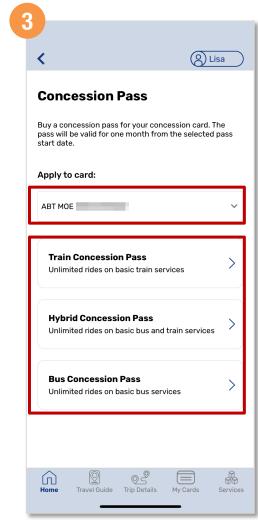

# Purchase Monthly Concession Pass (Method 1)

Tap 'Concession Pass'

Tap 'Buy Concession Pass'

Select the card you wish to purchase the concession pass for and the concession pass type

Back to top

# Purchase Monthly Concession Pass (Method 2)

Tap 'Services'

Tap 'Concession Pass'

Select the card you wish to purchase the concession pass for and the concession pass type

Back to top