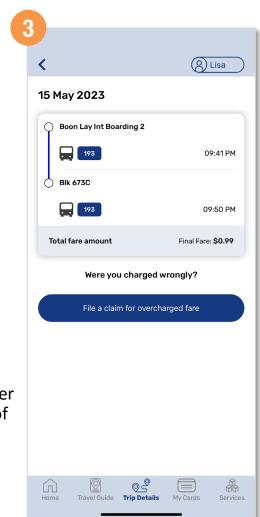

# **View Card Details**

Tap 'My Cards'

Tap the card you wish to view details

Card details will be displayed

Back to top