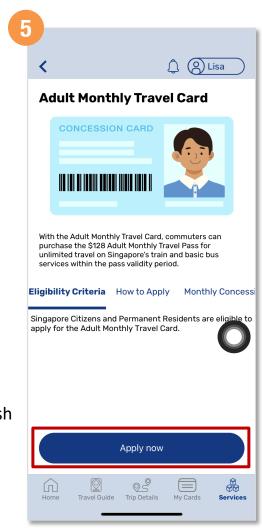

## Apply For A New Concession Card (Method 2)

Select the type of concession card you wish to apply

Tap 'Apply now'

Enter your details and tap 'Submit'

Back to top