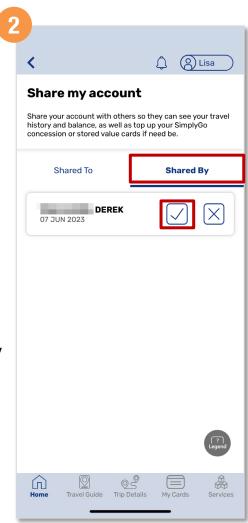

## Remove Account Shared By Others

Tap the 'Shared By' tab to view, and the 'Bin' icon to remove account shared by others

Back to top