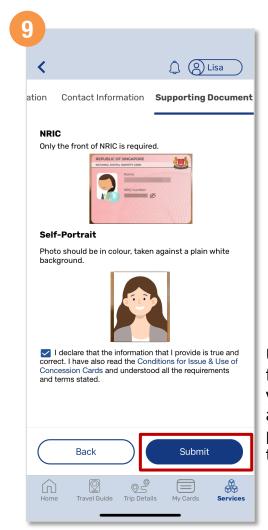

## Apply For A New Concession Card (Method 1)

Enter your contact details and tap 'Next'

Upload the front image of your NRIC and a passport size photo, then tap 'Submit'

Tap 'Proceed To Payment'