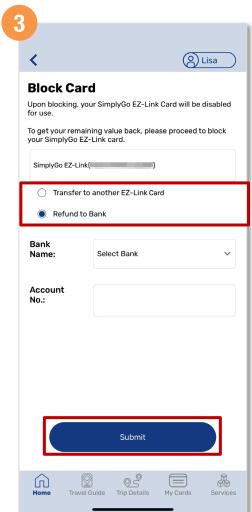

## Block SimplyGo EZ-Link cards

Select the SimplyGo EZ-Link card you wish to block

Tap "Block Card"

Select the option for card balance to be refunded, then tap "Submit"

Back to top

## Block SimplyGo EZ-Link cards

You have successfully blocked your card

Back to top