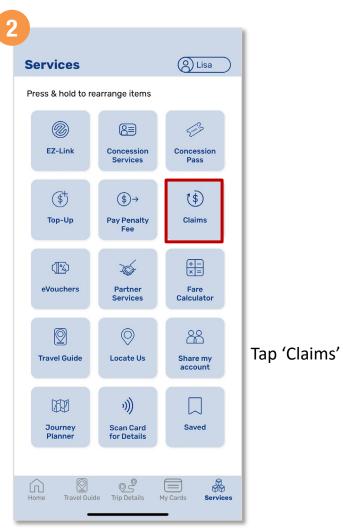

# File A Claim (Method 1)

Tap 'Trip Details'

Select the card you wish to file a claim for

Filter the period for the disputed transaction

Select the transaction and tap 'File a claim for overcharged fare'

Back to top