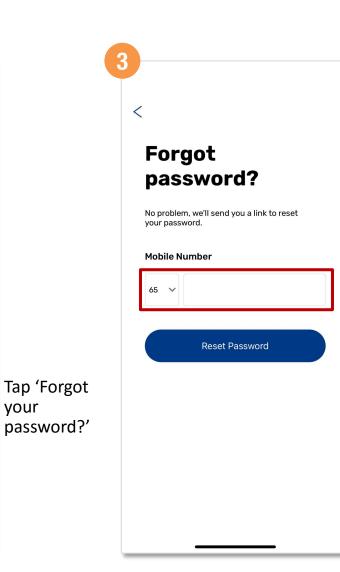

# **Reset Your Password**

Enter your mobile number and tap 'Reset Password?'

Back to top