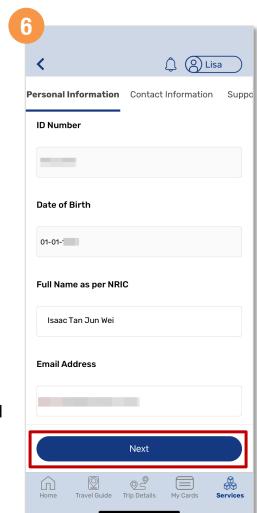

## Apply For A Replacement Concession Card (Method 1)

Select the Collection Mode and Type of Card then tap 'Next'

Enter your details and tap 'Next'

Enter your contact details and tap 'Next'

Back to top