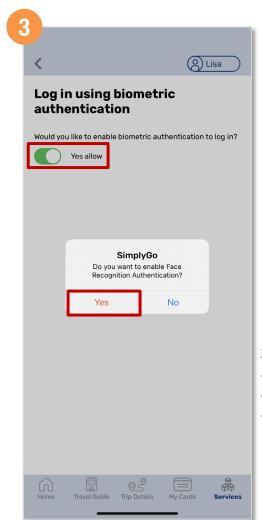

# Use Biometrics To Log In

Tap your 'Profile'

Under 'Account settings', tap 'Login using Biometrics'

Swipe right to allow authentication and tap 'Yes'

Back to top