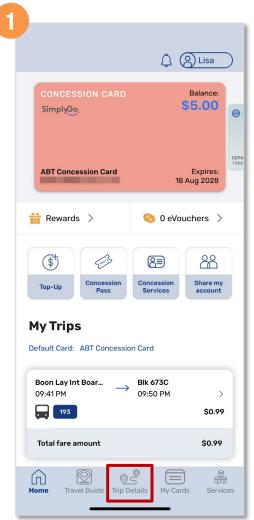

# View Balance And Trip Details

Tap 'Trip Details'

Recent trip for default card will be displayed under 'My Trips'

Tap the dropdown arrow to filter the period of trip details you wish to view

Your trip details are reflected

Back to top