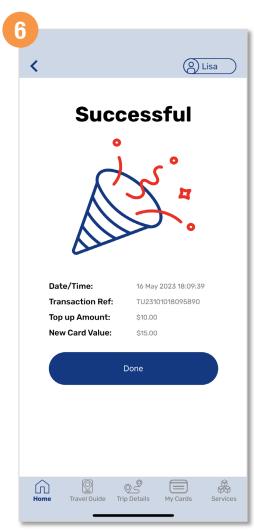

# Top Up SimplyGo EZ-Link And Concession Cards (Method 1)

Enter payment details

You have successfully topped up your card

Back to top

# Top Up SimplyGo EZ-Link And Concession Cards (Method 2)

Once done, tap 'Proceed'

Enter payment details

You have successfully topped up your card