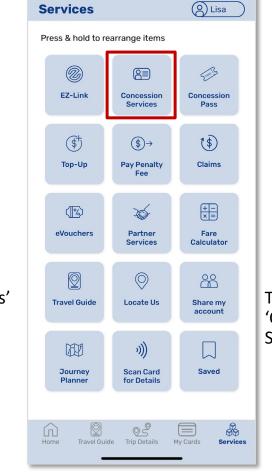

## Apply For A New Concession Card (Method 1)

Tap 'Concession Services'

Tap 'Apply for a New Concession Card'

Select the type of concession card you wish to apply

Back to top

## Apply For A New Concession Card (Method 2)

Select 'Apply for a New Concession Card'

Back to top