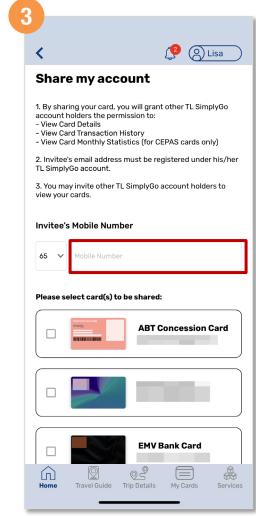

## Use The 'Share My Account' Feature

Tap 'Share my account'

Tap 'Share my account'

Enter the mobile number of the account holder you wish to share your account with

Back to top

## Use The 'Share My Account' Feature

Select the card you wish to share and tap 'Submit'