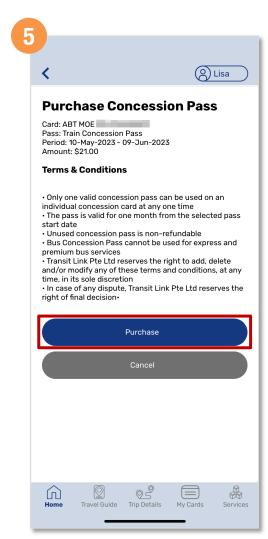

# Purchase Monthly Concession Pass (Method 1)

Select the concession pass period

Tap 'Purchase' to proceed

Scroll down and enter your payment details

**Back to top** 