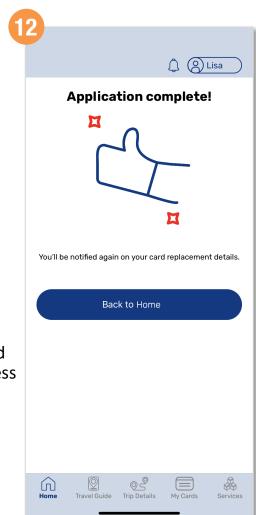

## Apply For A Replacement Concession Card (Method 2)

You have successfully submitted your replacement application

Back to top