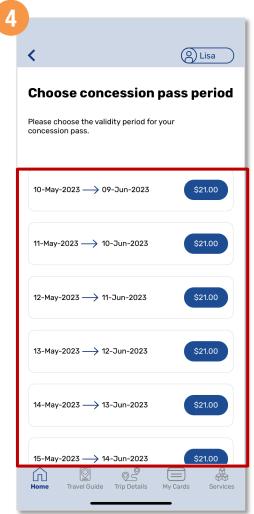

# Purchase Monthly Concession Pass (Method 1)

Select the concession pass period

Tap 'Purchase' to proceed

Scroll down and enter your payment details

**Back to top** 

# Purchase Monthly Concession Pass (Method 2)

Select the concession pass period

Tap 'Purchase' to proceed

Scroll down and enter your credit /debit card details

Back to top