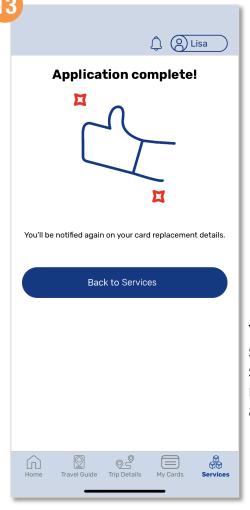

## Apply For A Replacement Concession Card (Method 2)

You have successfully submitted your replacement application

Back to top