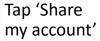

## Accept Account(s) Shared By Others

Tap 'Shared By' and tap the 'tick' to accept

After you accept, you will see the 'Bin' icon

Back to top

## Accept Account(s) Shared By Others

Back to top

## Remove Account Shared By Others

Tap the 'Shared By' tab to view, and the 'Bin' icon to remove account shared by others

Back to top