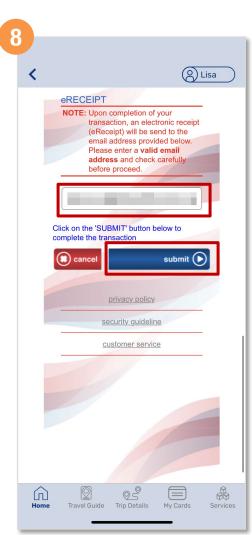

# Purchase Monthly Concession Pass (Method 1)

Tap the 'Check box' to give consent

Enter a valid email address and tap 'Submit'

You have successfully purchased your concession pass

# Purchase Monthly Concession Pass (Method 2)

Tap the 'Check box' to give consent

Enter a valid email address and tap 'Submit'

You have successfully purchased your concession pass