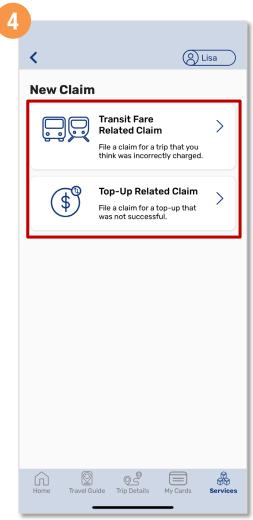

# File A Claim (Method 2)

Select the type of claim you wish to file

Select the card you wish to file a claim for

Filter the period for the disputed transaction

Select the 'Reason for Claim' from the dropdown list