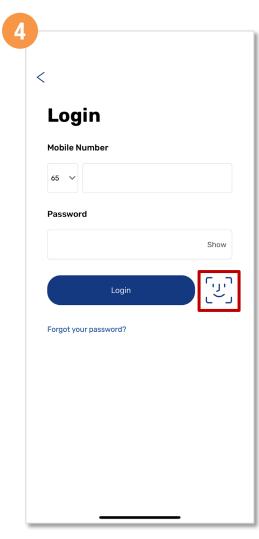

# Use Biometrics To Log In

Enter your mobile number and password, then tap the Biometric icon

Tap 'Ok' and you will be able to log in using Biometrics

Back to top