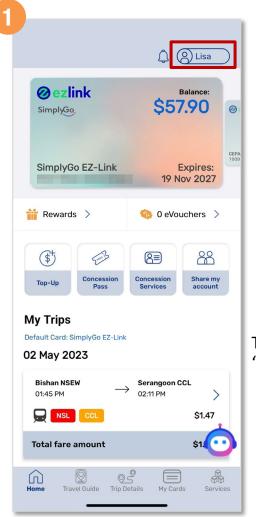

# Use Biometrics To Log In

Tap your 'Profile'

Under 'Account settings', tap 'Login using Biometrics'

Swipe right to allow authentication and tap 'Yes'

Back to top