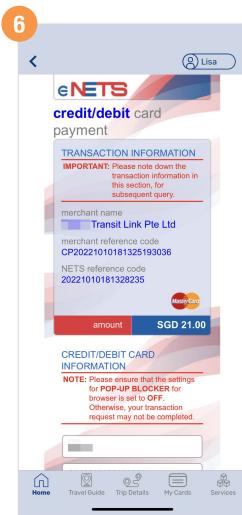

# Purchase Monthly Concession Pass (Method 1)

Select the concession pass period

Tap 'Purchase' to proceed

Scroll down and enter your payment details

**Back to top** 

# Purchase Monthly Concession Pass (Method 2)

Select the concession pass period

Tap 'Purchase' to proceed

Scroll down and enter your credit /debit card details

Back to top