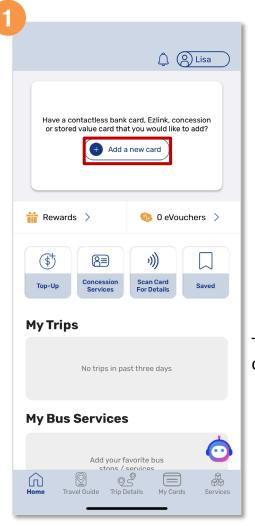

# Add A Card To Your Account (for new user)

Tap 'Add existing card'

Choose the card type and follow the prompts to add your card

Back to top

## Add A Card To Your Account

Tap 'My Cards'

Tap the '+' button

Select 'Add existing card' button

Back to top