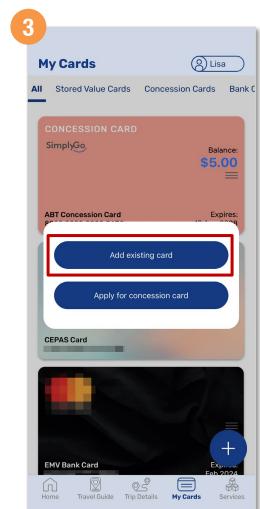

## Add A Card To Your Account

Tap 'My Cards'

Tap the '+' button

Select 'Add existing card' button

Back to top

## Add A Card To Your Account

Choose the card type and follow the prompts to add your card

Fill in a card descriptor that best suits your card

Your card has been successfully added

Back to top