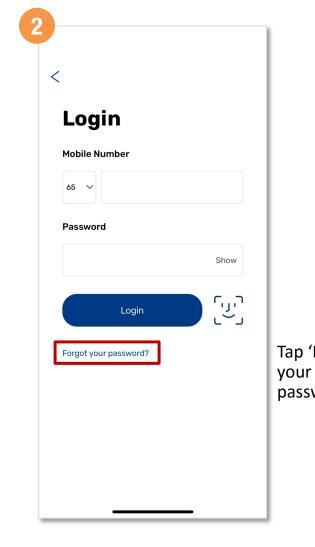

# **Reset Your Password**

Enter your mobile number and tap 'Reset Password?'

Back to top