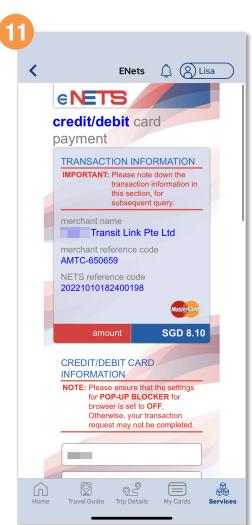

## Apply For A New Concession Card (Method 1)

Scroll down and enter your payment details

Tap the 'Check box' to give consent

Enter a valid email address and tap 'Submit'

Back to top