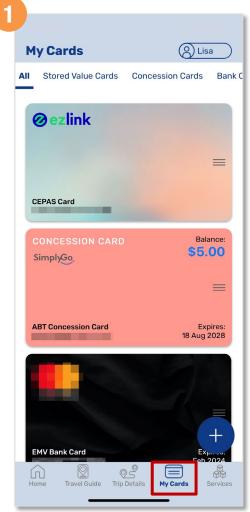

## Add A Card To Your Account

Tap 'My Cards'

Tap the '+' button

Select 'Add existing card' button

Back to top