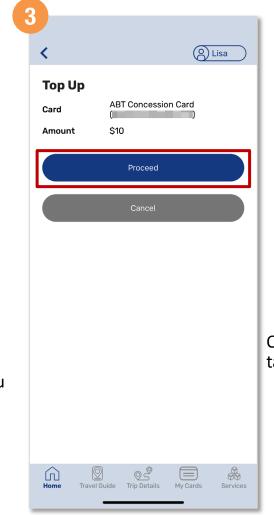

# Top Up SimplyGo EZ-Link And Concession Cards (Method 1)

Once done, tap 'Proceed'

Back to top

# Top Up SimplyGo EZ-Link And Concession Cards (Method 2)

Once done, tap 'Proceed'

Enter payment details

You have successfully topped up your card