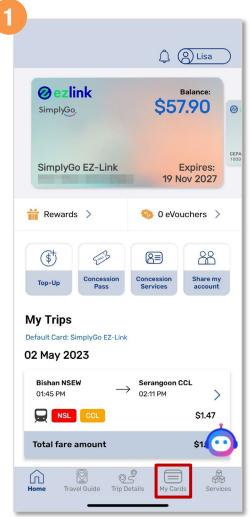

# View Balance And Trip Details

Tap 'Trip Details'

Recent trip for default card will be displayed under 'My Trips'

Tap the dropdown arrow to filter the period of trip details you wish to view

Your trip details are reflected

Back to top