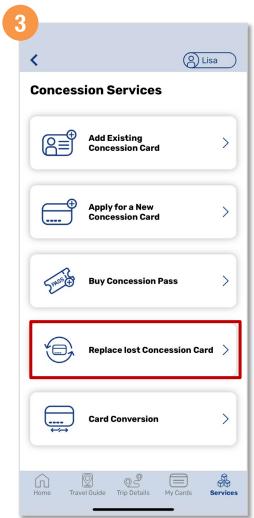

## Apply For A Replacement Concession Card (Method 1)

Tap 'Concession Services'

Tap 'Replace lost Concession Card'

Select the type of concession card you wish to replace, enter your details and tap 'Submit'

Back to top

62