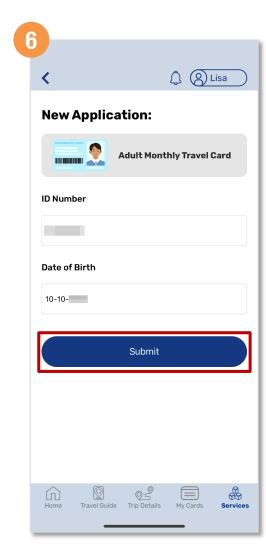

## Apply For A New Concession Card (Method 1)

Fill in the requested information and tap 'Next'

Back to top