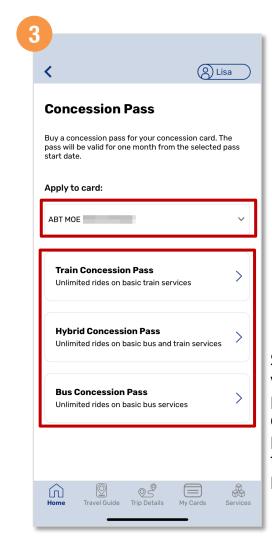

# Purchase Monthly Concession Pass (Method 1)

Tap 'Concession Pass'

Tap 'Buy Concession Pass'

Select the card you wish to purchase the concession pass for and the concession pass type

Back to top