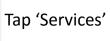

## Apply For A New Concession Card (Method 1)

Tap 'Concession Services'

Tap 'Apply for a New Concession Card'

Select the type of concession card you wish to apply

Back to top

## Apply For A Replacement Concession Card (Method 1)

Tap 'Concession Services'

Tap 'Replace lost Concession Card'

Select the type of concession card you wish to replace, enter your details and tap 'Submit'

## Apply For A Replacement Concession Card (Method 2)

Tap 'Concession Services'

Tap 'Replace lost Concession Card'

Back to top