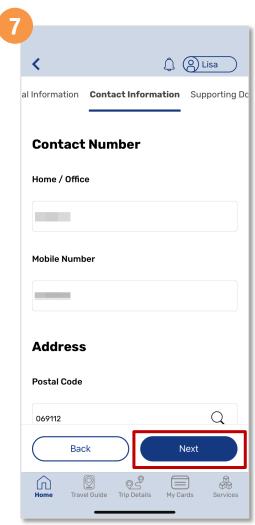

## Apply For A New Concession Card (Method 1)

Enter your contact details and tap 'Next'

Upload the front image of your NRIC and a passport size photo, then tap 'Submit'

Tap 'Proceed To Payment'