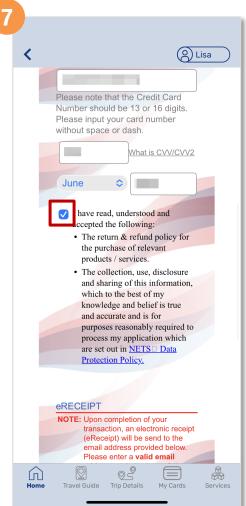

# Purchase Monthly Concession Pass (Method 1)

Tap the 'Check box' to give consent

Enter a valid email address and tap 'Submit'

You have successfully purchased your concession pass

# Purchase Monthly Concession Pass (Method 2)

Tap the 'Check box' to give consent

Enter a valid email address and tap 'Submit'

You have successfully purchased your concession pass