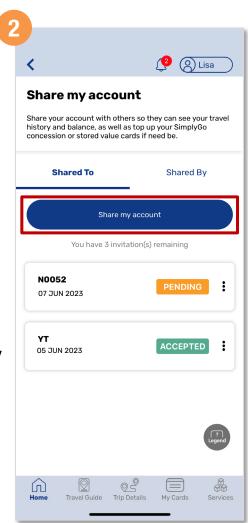

## Use The 'Share My Account' Feature

Tap 'Share my account'

Tap 'Share my account'

Enter the mobile number of the account holder you wish to share your account with

Back to top