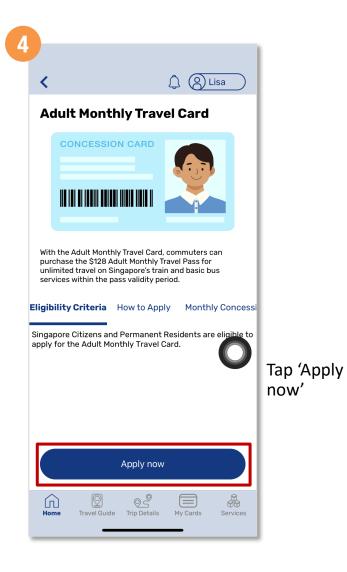

## Apply For A New Concession Card (Method 2)

Select the type of concession card you wish to apply

Tap 'Apply now'

Enter your details and tap 'Submit'

Back to top