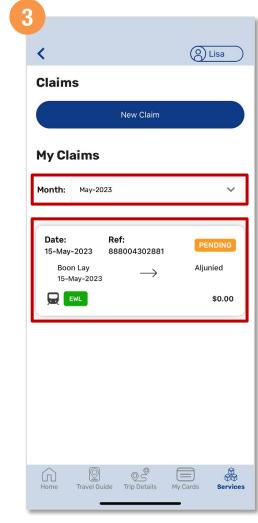

# File A Claim (Method 2)

Lisa **Claims** New Claim **My Claims** Month: May-2023 Date: Ref: 888004302881 15-May-2023 Boon Lay Aljunied 15-May-2023 EWL \$0.00

Tap 'New Claim'

Back to top

# **Check Your Claim Status**

Tap 'Claims'

Claims filed would appear here and you may filter based on the 'Month' filed to check your claim status

Back to top