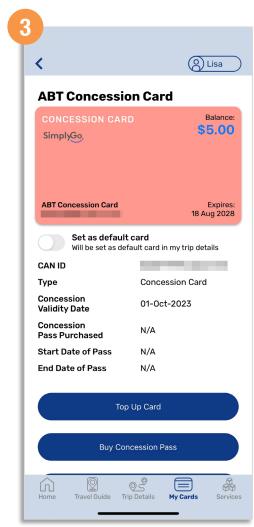

# View Balance And Trip Details

Tap 'Trip Details'

Recent trip for default card will be displayed under 'My Trips'

Tap the dropdown arrow to filter the period of trip details you wish to view

Your trip details are reflected

Back to top