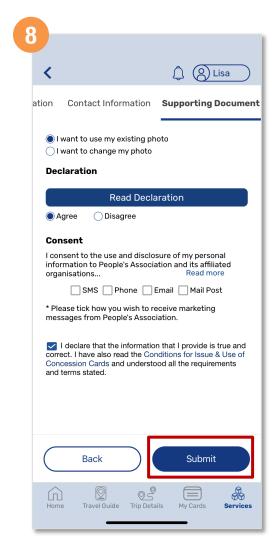

## Apply For A New Concession Card (Method 1)

Enter your contact details and tap 'Next'

Upload the front image of your NRIC and a passport size photo, then tap 'Submit'

Tap 'Proceed To Payment'

## Apply For A New Concession Card (Method 1)

Scroll down and enter your payment details

Tap the 'Check box' to give consent

Enter a valid email address and tap 'Submit'

Back to top