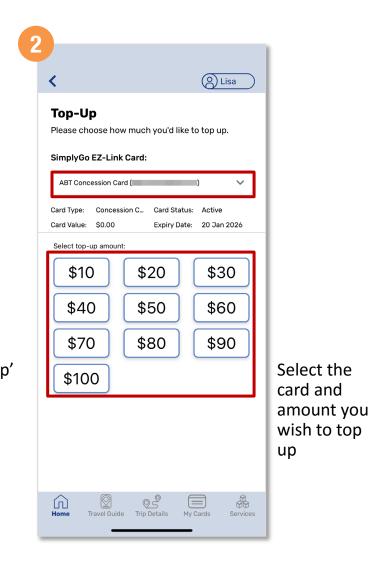

# Top Up SimplyGo EZ-Link And Concession Cards (Method 2)

Select the card and amount you wish to top up

Back to top