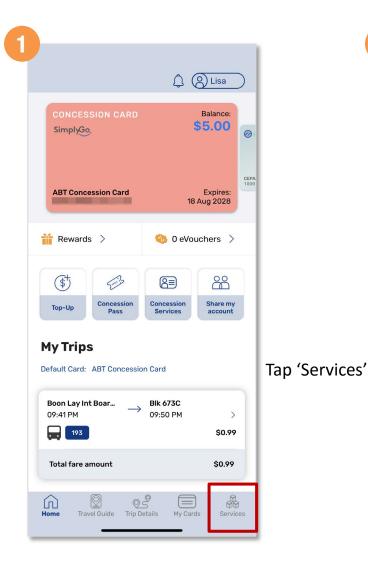

# View Balance And Trip Details

Tap 'Trip Details'

Recent trip for default card will be displayed under 'My Trips'

Tap the dropdown arrow to filter the period of trip details you wish to view

Your trip details are reflected