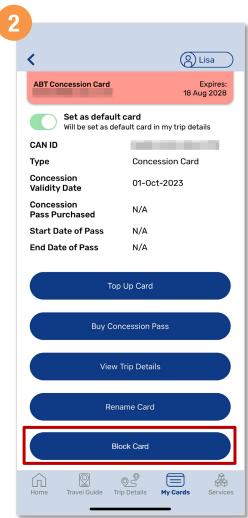

## Block SimplyGo Concession cards

Select the SimplyGo Concession card you wish to block

Scroll down and tap "Block Card"

Select the option for card balance to be refunded, then tap "Submit"

Back to top