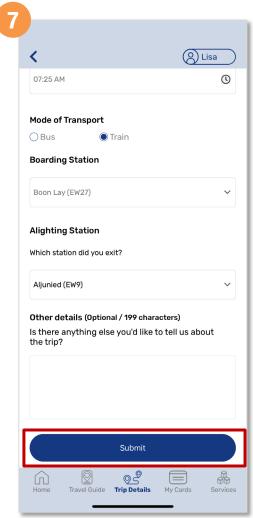

# File A Claim (Method 1)

Select the 'Reason for Claim' from the dropdown list

Verify your details, scroll down and tap 'Submit'

Verify your particulars and tap 'Next'