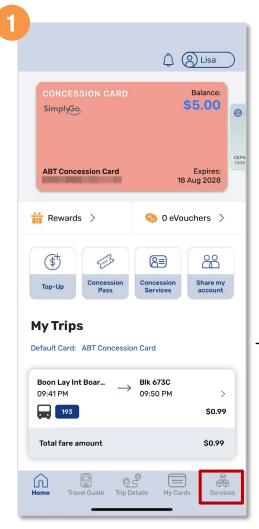

# View Balance And Trip Details

Tap 'Trip Details'

Recent trip for default card will be displayed under 'My Trips'

Tap the dropdown arrow to filter the period of trip details you wish to view

Your trip details are reflected