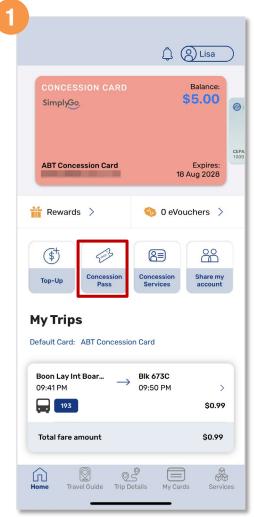

# Top Up SimplyGo EZ-Link And Concession Cards (Method 2)

Select the card and amount you wish to top up

Back to top