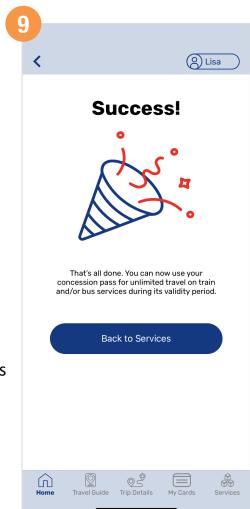

# Redeem A Public Transport eVoucher To Your SimplyGo EZ-Link And Concession Cards

You have successfully redeemed your eVoucher

Back to top