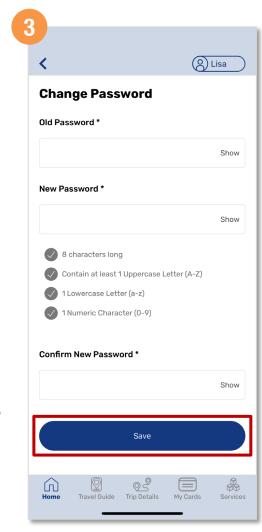

# **Change Your Password**

Tap your 'Profile'

Under 'Account settings', tap 'Change Password'

Enter your old and new password, then tap 'Save'

**Back to top** 