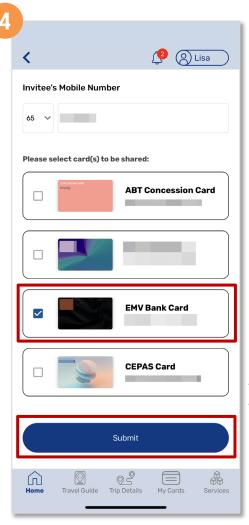

## Use The 'Share My Account' Feature

Select the card you wish to share and tap 'Submit'