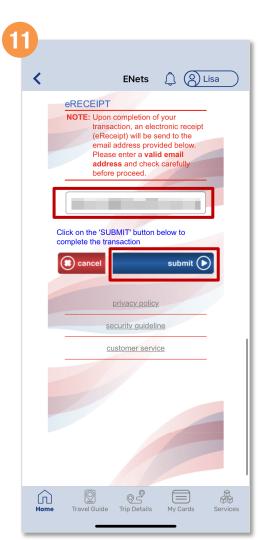

## Apply For A New Concession Card (Method 1)

Scroll down and enter your payment details

Tap the 'Check box' to give consent

Enter a valid email address and tap 'Submit'

Back to top

## Apply For A New Concession Card (Method 1)

You have successfully submitted your application

Back to top