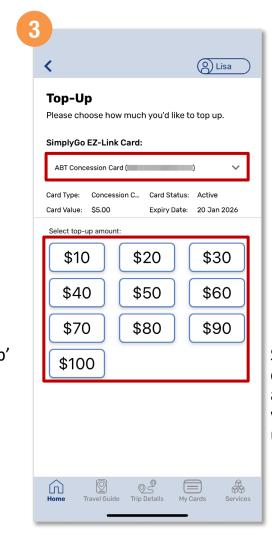

# Top Up SimplyGo EZ-Link And Concession Cards (Method 2)

Select the card and amount you wish to top up

Back to top