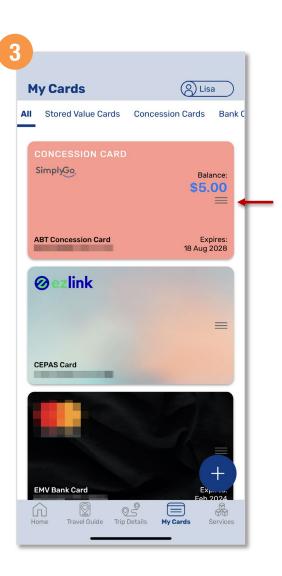

# Change Default Card Displayed (Method 1)

Tap 'My Cards', then select the card you wish to set as default

Swipe right to set the card as default

Back to top

# Change Default Card Displayed (Method 2)

Tap 'My Cards', then select the card you wish to set as default

Tap and hold the card you wish to set as default, then move it up to the top

**Back to top** 