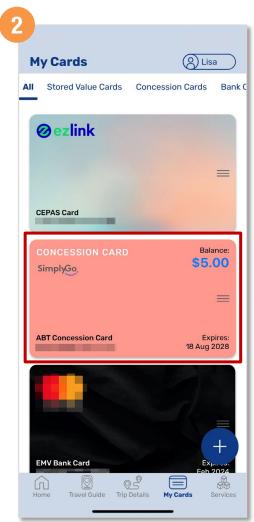

# Change Default Card Displayed (Method 1)

Tap 'My Cards', then select the card you wish to set as default

Swipe right to set the card as default

Back to top

# Change Default Card Displayed (Method 2)

Tap 'My Cards', then select the card you wish to set as default

Tap and hold the card you wish to set as default, then move it up to the top

**Back to top** 