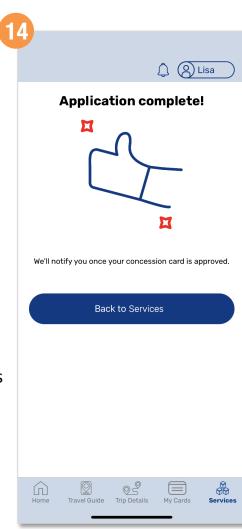

## Apply For A New Concession Card (Method 1)

You have successfully submitted your application

Back to top