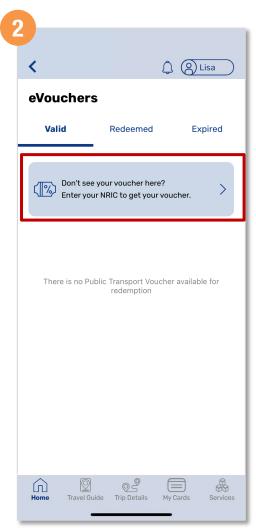

# Redeem A Public Transport eVoucher To Your SimplyGo EZ-Link And Concession Cards

Tap 'eVouchers'

Tap the blue box

Enter your NRIC number and Public Transport Voucher Serial Number, then tap 'Submit'

Back to top