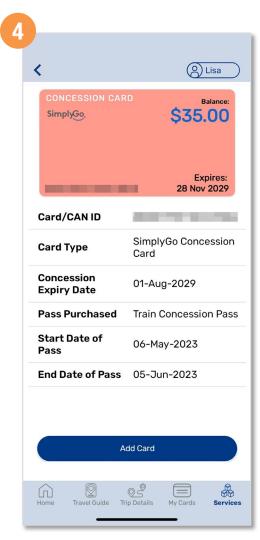

# View Balance And Trip Details

Tap 'Trip Details'

Recent trip for default card will be displayed under 'My Trips'

Tap the dropdown arrow to filter the period of trip details you wish to view

Your trip details are reflected

Back to top