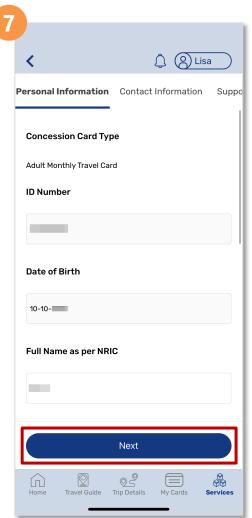

## Apply For A New Concession Card (Method 1)

Enter your contact details and tap 'Next'

Upload the front image of your NRIC and a passport size photo, then tap 'Submit'

Tap 'Proceed To Payment'