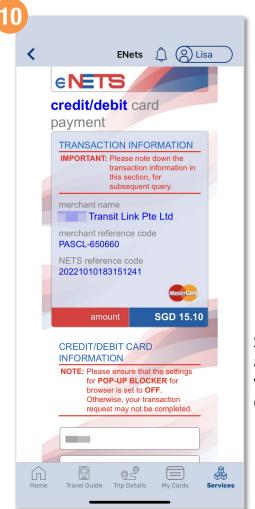

## Apply For A New Concession Card (Method 1)

Scroll down and enter your payment details

Tap the 'Check box' to give consent

Enter a valid email address and tap 'Submit'

Back to top

## Apply For A Replacement Concession Card (Method 1)

Indicate the necessary and tap 'Submit'

Then tap 'Proceed To Payment'

Scroll down and enter your payment details

Back to top