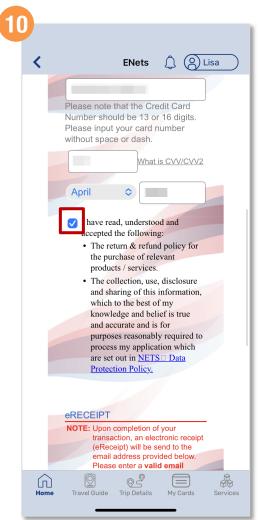

## Apply For A New Concession Card (Method 1)

Scroll down and enter your payment details

Tap the 'Check box' to give consent

Enter a valid email address and tap 'Submit'

Back to top