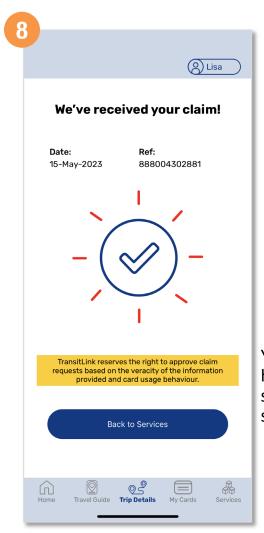

# File A Claim (Method 2)

Your claim has been successfully submitted

Back to top