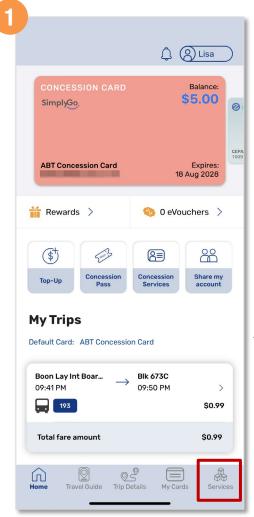

# View Balance And Trip Details

Tap 'Trip Details'

Recent trip for default card will be displayed under 'My Trips'

Tap the dropdown arrow to filter the period of trip details you wish to view

Your trip details are reflected

# View Non-Transit Area Transaction Details

Tap 'Trip Details'

Tap 'Other Transactions'

Your "Non-Transit Area" transactions are reflected

Back to top

# File A Claim (Method 1)

Tap 'Trip Details'

Select the card you wish to file a claim for

Filter the period for the disputed transaction

Select the transaction and tap 'File a claim for overcharged fare'

Back to top

## Use The 'Share My Account' Feature

Tap 'Share my account'

Tap 'Share my account'

Enter the mobile number of the account holder you wish to share your account with

Back to top