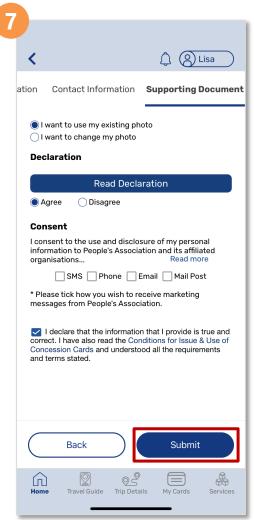

## Apply For A Replacement Concession Card (Method 1)

Indicate the necessary and tap 'Submit'

Then tap 'Proceed To Payment'

Scroll down and enter your payment details

Back to top

## Apply For A Replacement Concession Card (Method 1)

Tap the 'Check box' to give consent

Enter a valid email address and tap 'Submit'

You have successfully submitted your replacement application

Back to top

## Apply For A Replacement Concession Card (Method 2)

Enter your contact details and tap 'Next'

Indicate the necessary and tap 'Submit'

Then tap 'Proceed To Payment'

Back to top

## Apply For A Replacement Concession Card (Method 2)

Scroll down and enter your payment details

Tap the 'Check box' to give consent

Enter a valid email address and tap 'Submit'

Back to top