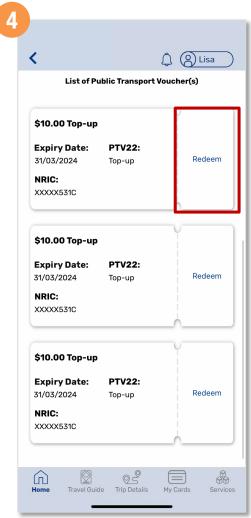

# Redeem A Public Transport eVoucher To Your SimplyGo EZ-Link And Concession Cards

Tap 'Redeem' for the eVoucher you wish to redeem

Select the card you wish to redeem the eVoucher to

Then tap 'Proceed'

**Back to top** 