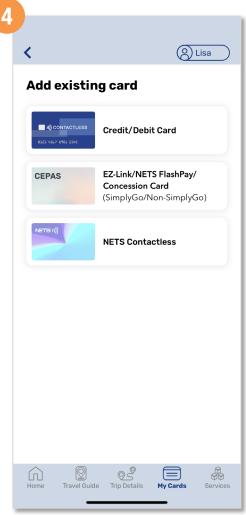

# Add A Card To Your Account (for new user)

Tap 'Add existing card'

Choose the card type and follow the prompts to add your card

Back to top

## Add A Card To Your Account

Choose the card type and follow the prompts to add your card

Fill in a card descriptor that best suits your card

Your card has been successfully added

Back to top