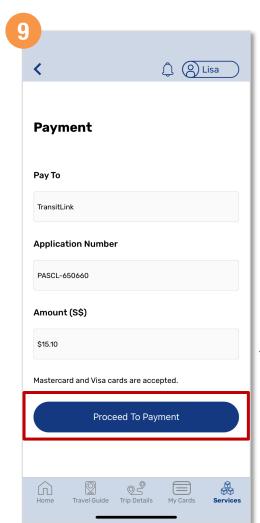

## Apply For A New Concession Card (Method 1)

Enter your contact details and tap 'Next'

Upload the front image of your NRIC and a passport size photo, then tap 'Submit'

Tap 'Proceed To Payment'

## Apply For A Replacement Concession Card (Method 1)

Indicate the necessary and tap 'Submit'

Then tap 'Proceed To Payment'

Scroll down and enter your payment details

Back to top