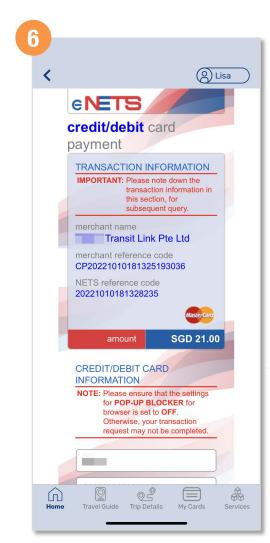

# Purchase Monthly Concession Pass (Method 1)

Select the concession pass period

Tap 'Purchase' to proceed

Scroll down and enter your payment details

**Back to top** 

# Purchase Monthly Concession Pass (Method 2)

Select the concession pass period

Tap 'Purchase' to proceed

Scroll down and enter your credit /debit card details

Back to top