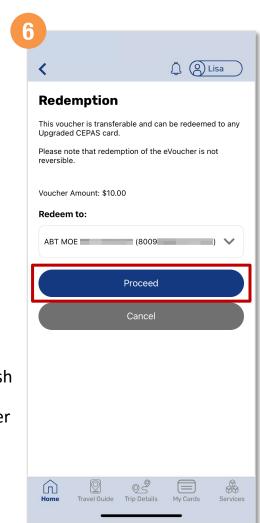

# Redeem A Public Transport eVoucher To Your SimplyGo EZ-Link And Concession Cards

Tap 'Redeem' for the eVoucher you wish to redeem

Select the card you wish to redeem the eVoucher to

Then tap 'Proceed'

**Back to top** 