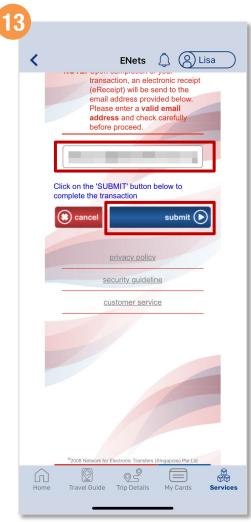

## Apply For A New Concession Card (Method 1)

Scroll down and enter your payment details

Tap the 'Check box' to give consent

Enter a valid email address and tap 'Submit'

Back to top