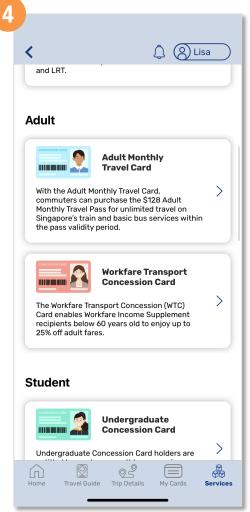

## Apply For A New Concession Card (Method 1)

Tap 'Concession Services'

Tap 'Apply for a New Concession Card'

Select the type of concession card you wish to apply

Back to top

## Apply For A New Concession Card (Method 2)

Select the type of concession card you wish to apply

Tap 'Apply now'

Enter your details and tap 'Submit'

Back to top