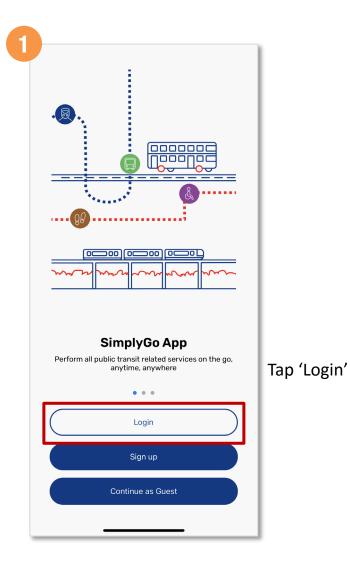

# **Reset Your Password**

Enter your mobile number and tap 'Reset Password?'

Back to top