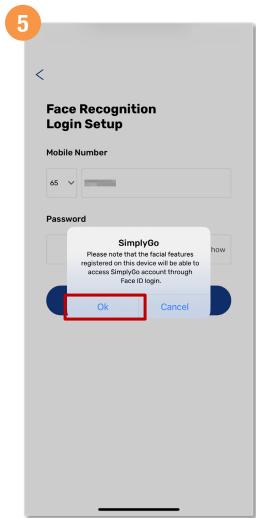

# Use Biometrics To Log In

Enter your mobile number and password, then tap the Biometric icon

Tap 'Ok' and you will be able to log in using Biometrics

Back to top