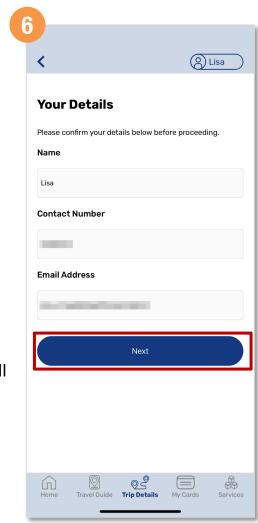

# File A Claim (Method 1)

Select the 'Reason for Claim' from the dropdown list

Verify your details, scroll down and tap 'Submit'

Verify your particulars and tap 'Next'