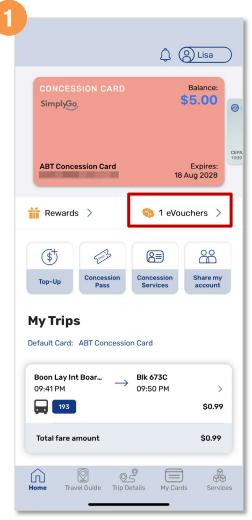

## Redeem An eVoucher To Your SimplyGo EZ-Link And Concession Cards

Tap 'eVouchers'

Tap 'Redeem'

Then tap 'Proceed'

Back to top