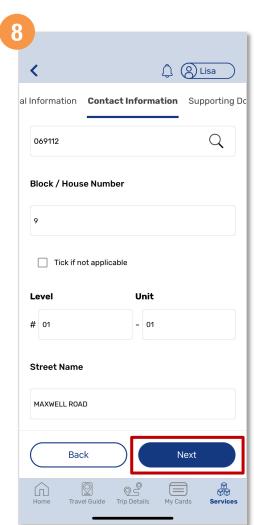

## Apply For A New Concession Card (Method 1)

Enter your contact details and tap 'Next'

Upload the front image of your NRIC and a passport size photo, then tap 'Submit'

Tap 'Proceed To Payment'