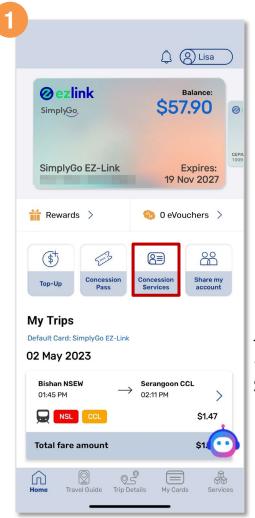

# Add A Card To Your Account (for new user)

Tap 'Add existing card'

Choose the card type and follow the prompts to add your card

Back to top

## Add A Card To Your Account

Tap 'My Cards'

Tap the '+' button

Select 'Add existing card' button

Back to top

## Add A Card To Your Account

Choose the card type and follow the prompts to add your card

Fill in a card descriptor that best suits your card

Your card has been successfully added

Back to top