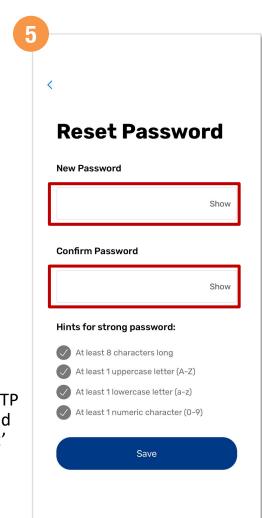

## **Reset Your Password**

Tap 'Send OTP'. Enter the OTP received and tap 'Submit'

Enter your new password and tap 'Save'

Your password has been reset successfully!

**Back to top** 