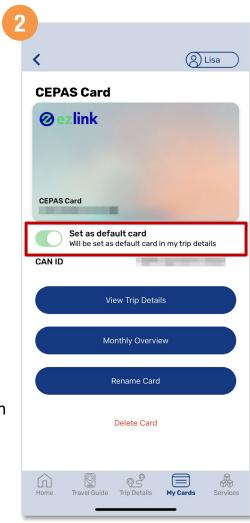

# Change Default Card Displayed (Method 1)

Tap 'My Cards', then select the card you wish to set as default

Swipe right to set the card as default

Back to top

# Change Default Card Displayed (Method 2)

Tap 'My Cards', then select the card you wish to set as default

Tap and hold the card you wish to set as default, then move it up to the top

**Back to top** 