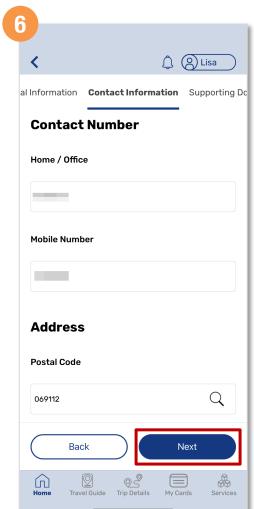

## Apply For A Replacement Concession Card (Method 1)

Select the Collection Mode and Type of Card then tap 'Next'

Enter your details and tap 'Next'

Enter your contact details and tap 'Next'

Back to top

## Apply For A Replacement Concession Card (Method 2)

Enter your contact details and tap 'Next'

Indicate the necessary and tap 'Submit'

Then tap 'Proceed To Payment'

Back to top