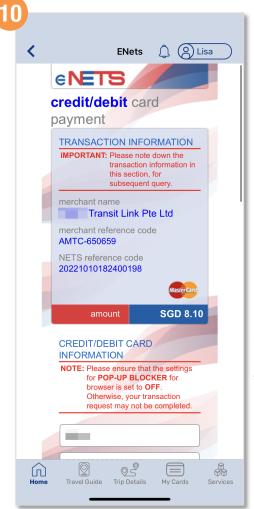

## Apply For A New Concession Card (Method 1)

Scroll down and enter your payment details

Tap the 'Check box' to give consent

Enter a valid email address and tap 'Submit'

Back to top