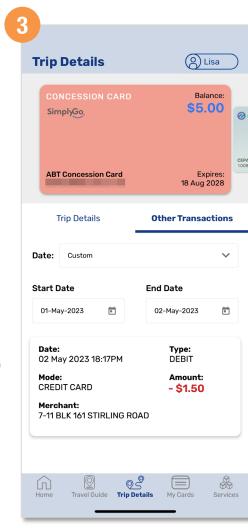

# View Non-Transit Area Transaction Details

Tap 'Trip Details'

Tap 'Other Transactions'

Your "Non-Transit Area" transactions are reflected

Back to top