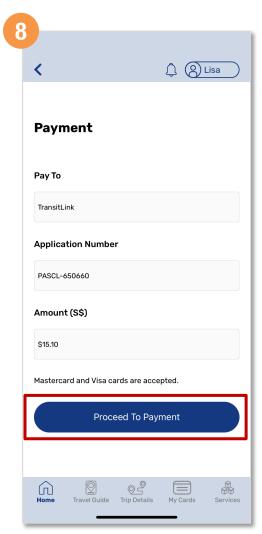

## Apply For A New Concession Card (Method 1)

Enter your contact details and tap 'Next'

Upload the front image of your NRIC and a passport size photo, then tap 'Submit'

Tap 'Proceed To Payment'