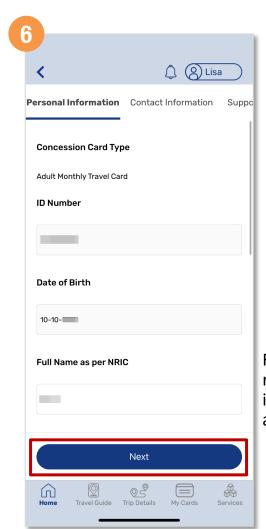

## Apply For A New Concession Card (Method 2)

Fill in the requested information and tap 'Next'

Enter your contact details and tap 'Next'

Upload the front image of your NRIC and a passport size photo, then tap 'Submit'