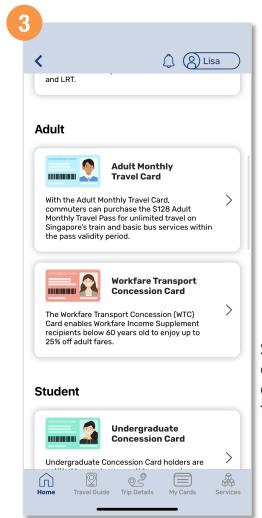

## Apply For A New Concession Card (Method 2)

Select 'Apply for a New Concession Card'

Back to top

## Apply For A New Concession Card (Method 2)

Select the type of concession card you wish to apply

Tap 'Apply now'

Enter your details and tap 'Submit'

Back to top