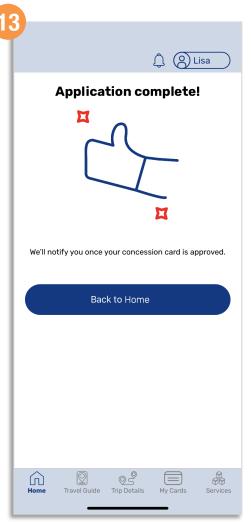

## Apply For A New Concession Card (Method 1)

You have successfully submitted your application

Back to top