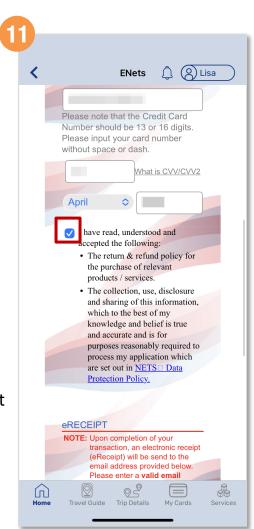

## Apply For A New Concession Card (Method 1)

Scroll down and enter your payment details

Tap the 'Check box' to give consent

Enter a valid email address and tap 'Submit'

Back to top