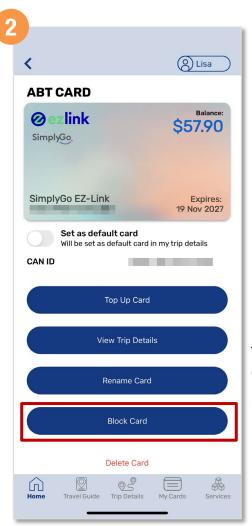

## Block SimplyGo EZ-Link cards

Select the SimplyGo EZ-Link card you wish to block

Tap "Block Card"

Select the option for card balance to be refunded, then tap "Submit"

Back to top

## Block SimplyGo EZ-Link cards

You have successfully blocked your card

Back to top