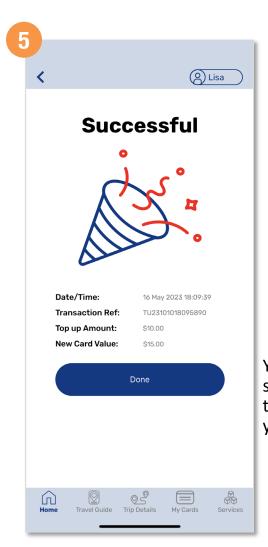

# Top Up SimplyGo EZ-Link And Concession Cards (Method 2)

Once done, tap 'Proceed'

Enter payment details

You have successfully topped up your card

#### Back to top