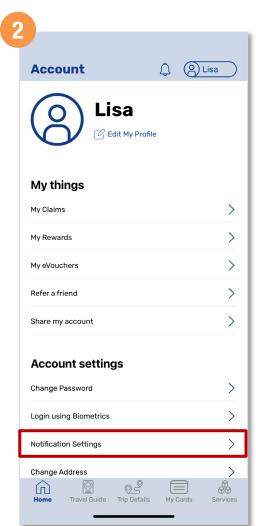

# Opt-In To Receive Marketing Promotion-Related Updates

Tap your 'Profile'

Under 'Account settings', tap 'Notification Settings'

Swipe right to enable 'Push Notifications'