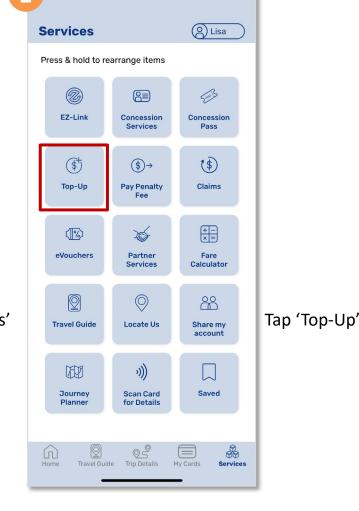

# Purchase Monthly Concession Pass (Method 2)

Tap 'Services'

Tap 'Concession Pass'

Select the card you wish to purchase the concession pass for and the concession pass type

Back to top