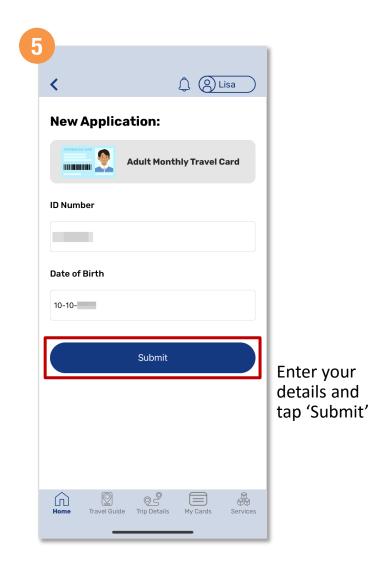

## Apply For A New Concession Card (Method 2)

Select the type of concession card you wish to apply

Tap 'Apply now'

Enter your details and tap 'Submit'

Back to top