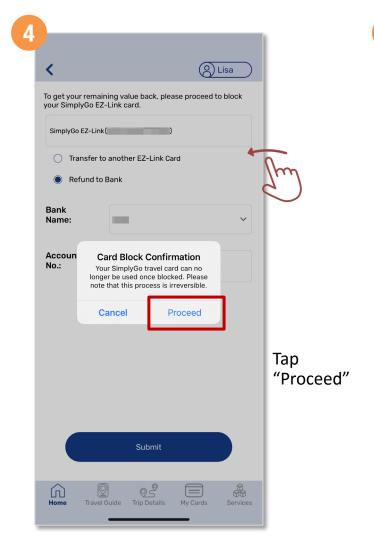

## Block SimplyGo EZ-Link cards

Select the SimplyGo EZ-Link card you wish to block

Tap "Block Card"

Select the option for card balance to be refunded, then tap "Submit"

Back to top

## Block SimplyGo EZ-Link cards

You have successfully blocked your card

Back to top