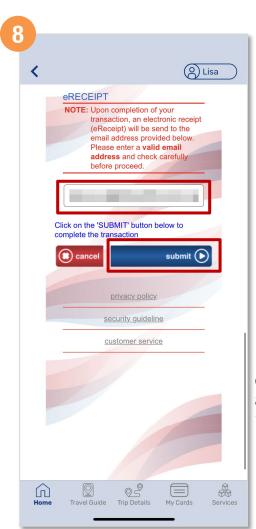

# Purchase Monthly Concession Pass (Method 1)

Tap the 'Check box' to give consent

Enter a valid email address and tap 'Submit'

You have successfully purchased your concession pass

# Purchase Monthly Concession Pass (Method 2)

Tap the 'Check box' to give consent

Enter a valid email address and tap 'Submit'

You have successfully purchased your concession pass