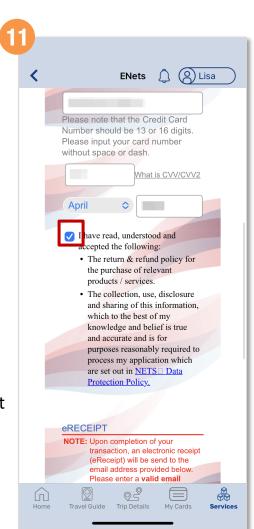

## Apply For A Replacement Concession Card (Method 1)

Tap the 'Check box' to give consent

Enter a valid email address and tap 'Submit'

You have successfully submitted your replacement application

Back to top