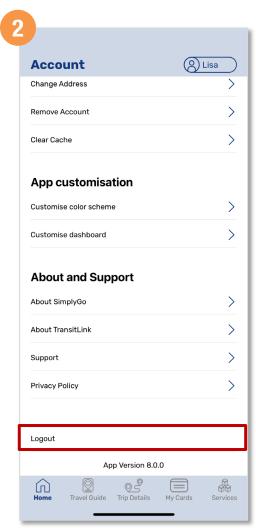

## Log Out Of The App

Tap your 'Profile'

Scroll down and tap 'Logout'

Tap 'Logout' to confirm