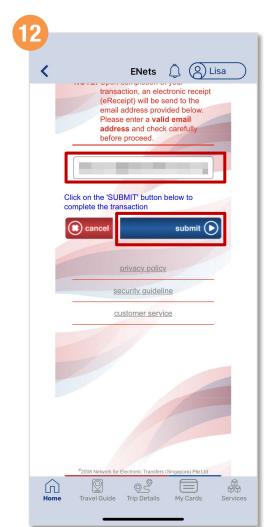

## Apply For A New Concession Card (Method 1)

Scroll down and enter your payment details

Tap the 'Check box' to give consent

Enter a valid email address and tap 'Submit'

Back to top