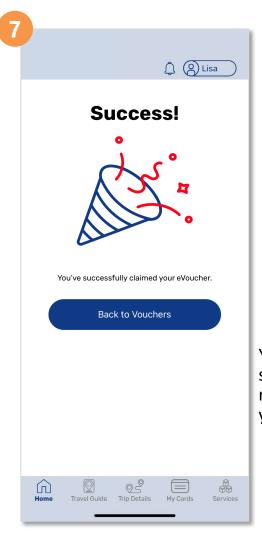

# Redeem A Public Transport eVoucher To Your SimplyGo EZ-Link And Concession Cards

You have successfully redeemed your eVoucher

Back to top