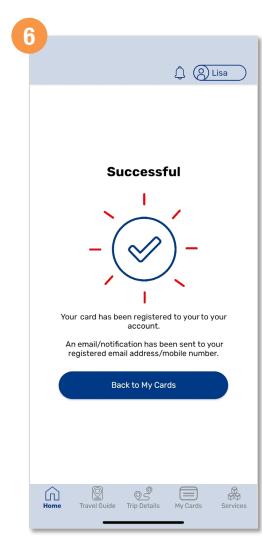

# Add A Card To Your Account (for new user)

Fill in a card descriptor that best suits your card, and the details required.

Your card has been successfully added.

Back to top

## Add A Card To Your Account

Choose the card type and follow the prompts to add your card

Fill in a card descriptor that best suits your card

Your card has been successfully added

Back to top