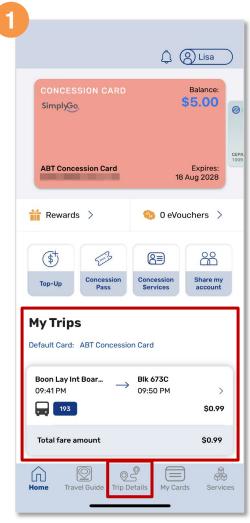

# View Balance And Trip Details

Tap 'Trip Details'

Recent trip for default card will be displayed under 'My Trips'

Tap the dropdown arrow to filter the period of trip details you wish to view

Your trip details are reflected

Back to top