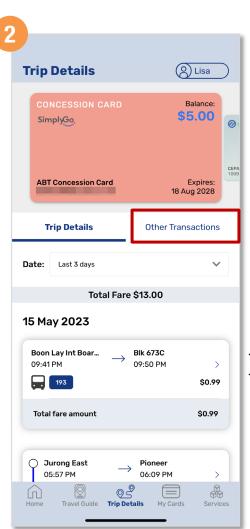

# View Non-Transit Area Transaction Details

Tap 'Trip Details'

Tap 'Other Transactions'

Your "Non-Transit Area" transactions are reflected

Back to top