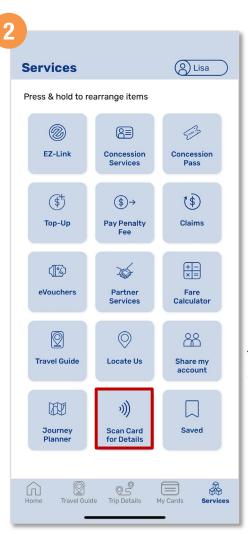

# **View Card Details**

Tap 'My Cards'

Tap the card you wish to view details

Card details will be displayed

Back to top