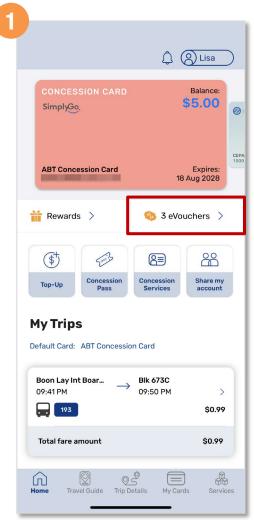

# Redeem A Public Transport eVoucher To Your SimplyGo EZ-Link And Concession Cards

Tap 'eVouchers'

Tap the blue box

Enter your NRIC number and Public Transport Voucher Serial Number, then tap 'Submit'

Back to top