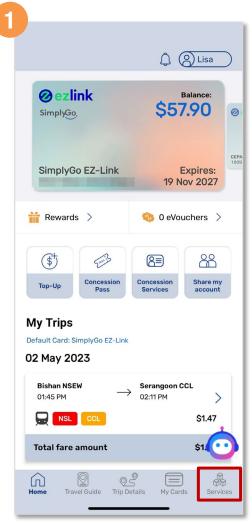

# Scan Card For Details

Tap 'My Cards'

Tap 'Scan Card for Details'

Follow the instructions to scan your card

Back to top

# Scan Card For Details

Once scanned, card details will be displayed

Back to top