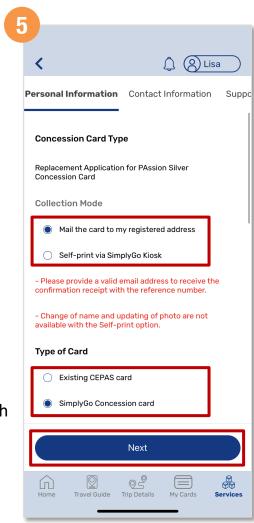

## Apply For A Replacement Concession Card (Method 1)

Select the Collection Mode and Type of Card then tap 'Next'

Enter your details and tap 'Next'

Enter your contact details and tap 'Next'

Back to top