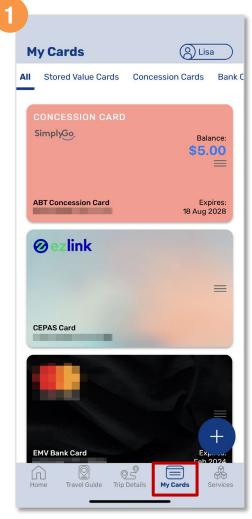

## Add A Card To Your Account

Tap 'My Cards'

Tap the '+' button

Select 'Add existing card' button

Back to top