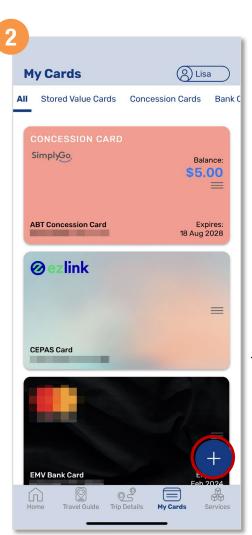

## Add A Card To Your Account

Tap 'My Cards'

Tap the '+' button

Select 'Add existing card' button

Back to top

## Add A Card To Your Account

Choose the card type and follow the prompts to add your card

Fill in a card descriptor that best suits your card

Your card has been successfully added

Back to top