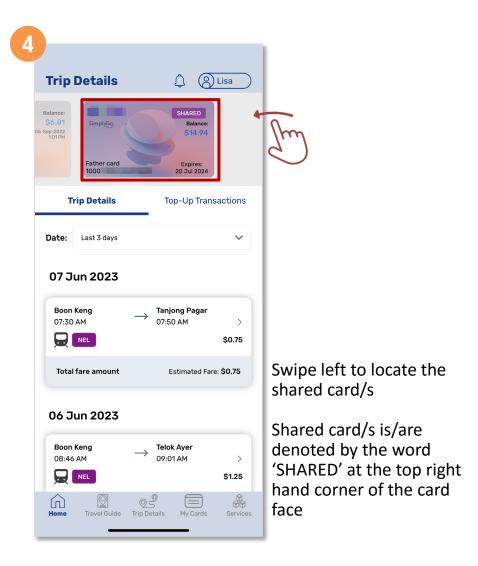

# View Balance And Trip Details

Tap 'Trip Details'

Recent trip for default card will be displayed under 'My Trips'

Tap the dropdown arrow to filter the period of trip details you wish to view

Your trip details are reflected

Back to top