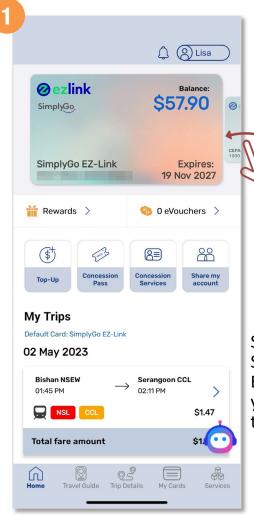

# View Balance And Trip Details

Tap 'Trip Details'

Recent trip for default card will be displayed under 'My Trips'

Tap the dropdown arrow to filter the period of trip details you wish to view

Your trip details are reflected

## Block SimplyGo EZ-Link cards

Select the SimplyGo EZ-Link card you wish to block

Tap "Block Card"

Select the option for card balance to be refunded, then tap "Submit"

Back to top