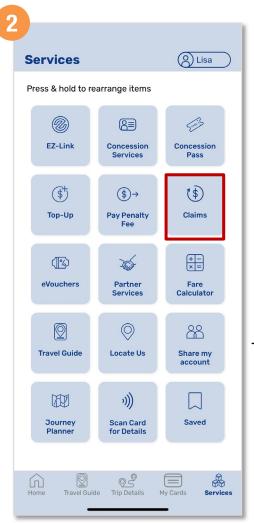

# File A Claim (Method 1)

Tap 'Trip Details'

Select the card you wish to file a claim for

Filter the period for the disputed transaction

Select the transaction and tap 'File a claim for overcharged fare'

Back to top

# File A Claim (Method 1)

Select the 'Reason for Claim' from the dropdown list

Verify your details, scroll down and tap 'Submit'

Verify your particulars and tap 'Next'

# File A Claim (Method 2)

Select the type of claim you wish to file

Select the card you wish to file a claim for

Filter the period for the disputed transaction

Select the 'Reason for Claim' from the dropdown list