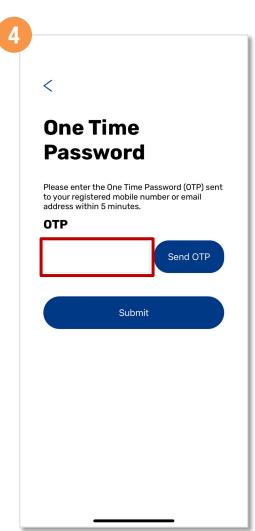

## **Reset Your Password**

Tap 'Send OTP'. Enter the OTP received and tap 'Submit'

Enter your new password and tap 'Save'

Your password has been reset successfully!

**Back to top** 