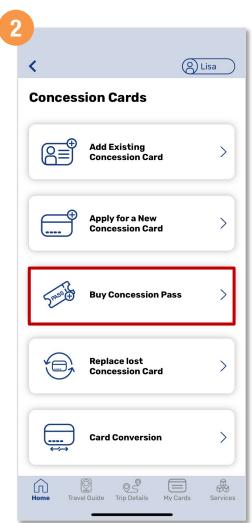

# Purchase Monthly Concession Pass (Method 1)

Tap 'Concession Pass'

Tap 'Buy Concession Pass'

Select the card you wish to purchase the concession pass for and the concession pass type

Back to top