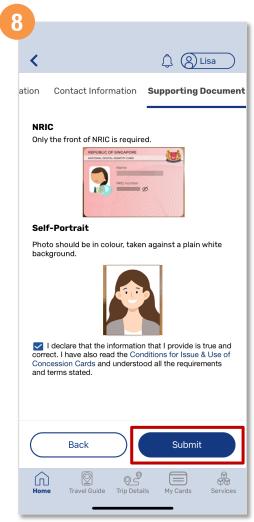

## Apply For A New Concession Card (Method 1)

Enter your contact details and tap 'Next'

Upload the front image of your NRIC and a passport size photo, then tap 'Submit'

Tap 'Proceed To Payment'