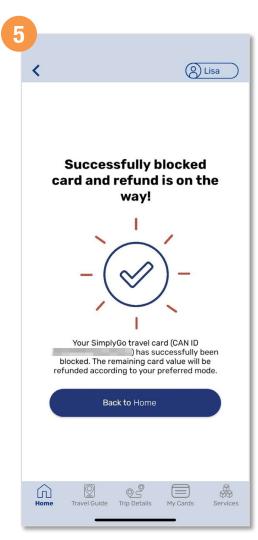

## Block SimplyGo EZ-Link cards

You have successfully blocked your card

Back to top

## Block SimplyGo Concession cards

You have successfully blocked your card

Back to top