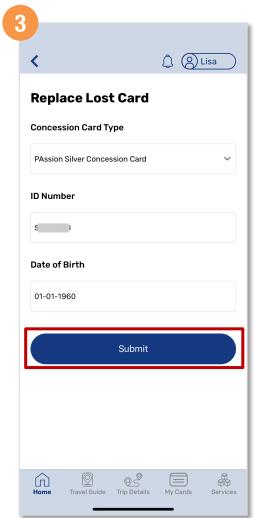

## Apply For A Replacement Concession Card (Method 1)

Tap 'Concession Services'

Tap 'Replace lost Concession Card'

Select the type of concession card you wish to replace, enter your details and tap 'Submit'

## Apply For A Replacement Concession Card (Method 2)

Select the type of concession card you wish to replace, enter your details and tap 'Submit'

Select the Collection Mode and Type of Card then tap 'Next'