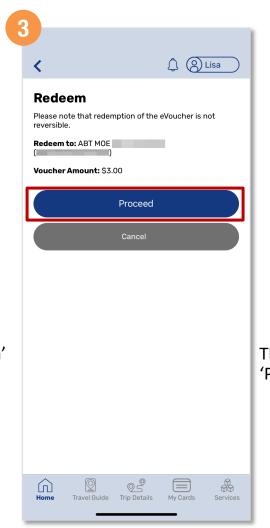

## Redeem An eVoucher To Your SimplyGo EZ-Link And Concession Cards

Tap 'eVouchers'

Tap 'Redeem'

Then tap 'Proceed'

Back to top