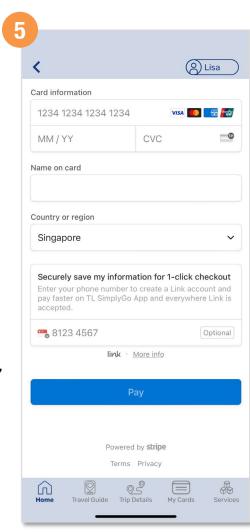

# Top Up SimplyGo EZ-Link And Concession Cards (Method 1)

Enter payment details

You have successfully topped up your card

Back to top

# Top Up SimplyGo EZ-Link And Concession Cards (Method 2)

Once done, tap 'Proceed'

Enter payment details

You have successfully topped up your card