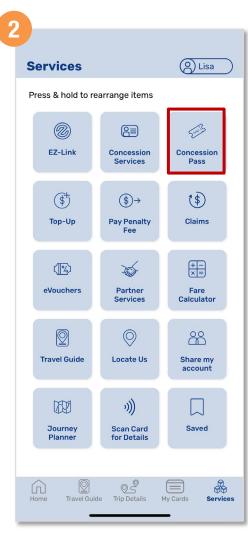

# Purchase Monthly Concession Pass (Method 2)

Tap 'Services'

Tap 'Concession Pass'

Select the card you wish to purchase the concession pass for and the concession pass type

Back to top