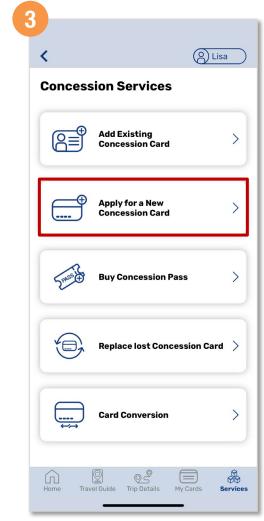

## Apply For A New Concession Card (Method 1)

Tap 'Concession Services'

Tap 'Apply for a New Concession Card'

Select the type of concession card you wish to apply

Back to top

## Apply For A New Concession Card (Method 2)

Select 'Apply for a New Concession Card'

Back to top

## Apply For A New Concession Card (Method 2)

Select the type of concession card you wish to apply

Tap 'Apply now'

Enter your details and tap 'Submit'

Back to top