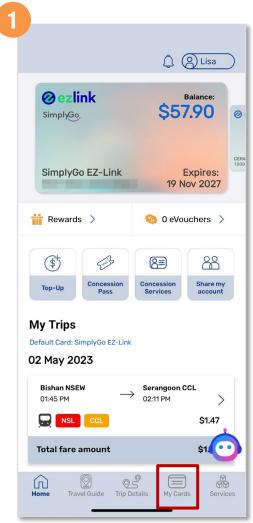

# View Balance And Trip Details

Tap 'Trip Details'

Recent trip for default card will be displayed under 'My Trips'

Tap the dropdown arrow to filter the period of trip details you wish to view

Your trip details are reflected