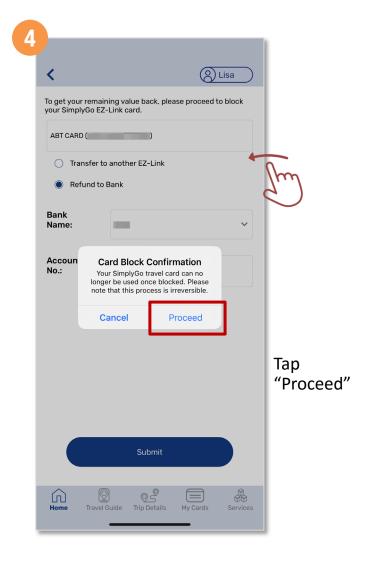

## Block SimplyGo EZ-Link cards

Select the SimplyGo EZ-Link card you wish to block

Tap "Block Card"

Select the option for card balance to be refunded, then tap "Submit"

Back to top

## Block SimplyGo Concession cards

Select the SimplyGo Concession card you wish to block

Scroll down and tap "Block Card"

Select the option for card balance to be refunded, then tap "Submit"

Back to top