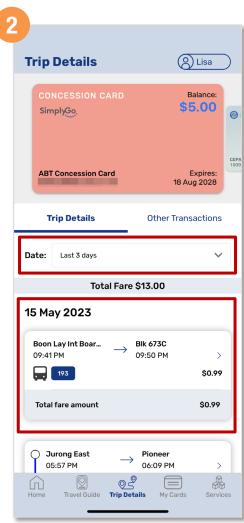

# File A Claim (Method 1)

Tap 'Trip Details'

Select the card you wish to file a claim for

Filter the period for the disputed transaction

Select the transaction and tap 'File a claim for overcharged fare'

Back to top