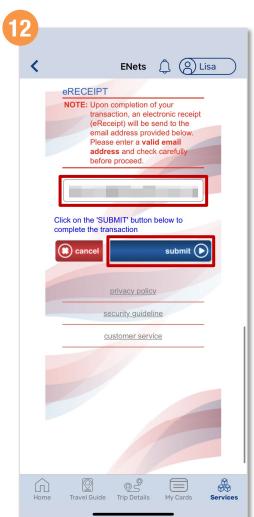

## Apply For A Replacement Concession Card (Method 2)

Scroll down and enter your payment details

Tap the 'Check box' to give consent

Enter a valid email address and tap 'Submit'

Back to top