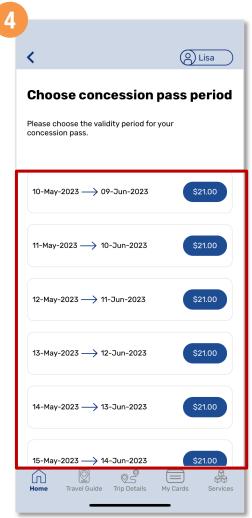

# Purchase Monthly Concession Pass (Method 1)

Select the concession pass period

Tap 'Purchase' to proceed

Scroll down and enter your payment details

**Back to top** 