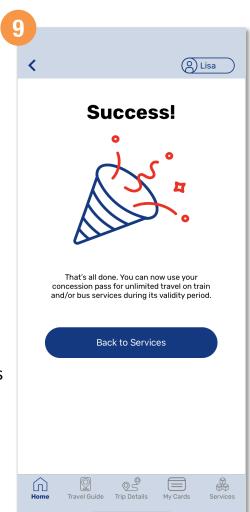

# Purchase Monthly Concession Pass (Method 1)

Tap the 'Check box' to give consent

Enter a valid email address and tap 'Submit'

You have successfully purchased your concession pass

# Purchase Monthly Concession Pass (Method 2)

Tap the 'Check box' to give consent

Enter a valid email address and tap 'Submit'

You have successfully purchased your concession pass