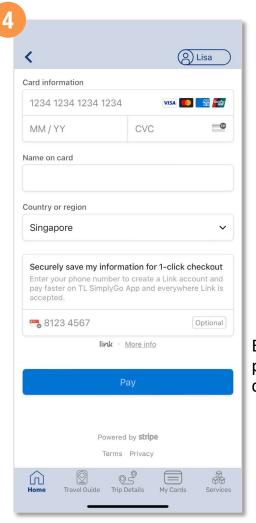

# Top Up SimplyGo EZ-Link And Concession Cards (Method 1)

Enter payment details

You have successfully topped up your card

Back to top

# Top Up SimplyGo EZ-Link And Concession Cards (Method 2)

Once done, tap 'Proceed'

Enter payment details

You have successfully topped up your card