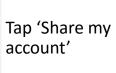

## Accept Account(s) Shared By Others

Tap 'Shared By' and tap the 'tick' to accept

After you accept, you will see the 'Bin' icon

Back to top