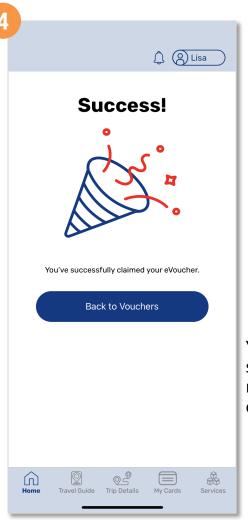

# Redeem A Public Transport eVoucher To Your SimplyGo EZ-Link And Concession Cards

You have successfully redeemed your eVoucher

Back to top