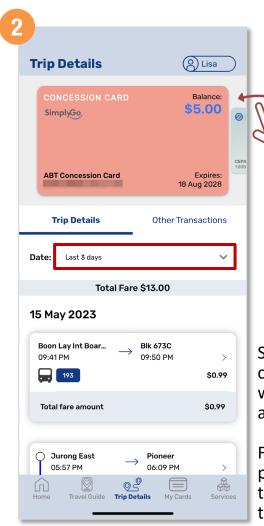

# View Balance And Trip Details

Tap 'Trip Details'

Recent trip for default card will be displayed under 'My Trips'

Tap the dropdown arrow to filter the period of trip details you wish to view

Your trip details are reflected

Back to top

# View Non-Transit Area Transaction Details

Tap 'Trip Details'

Tap 'Other Transactions'

Your "Non-Transit Area" transactions are reflected

Back to top