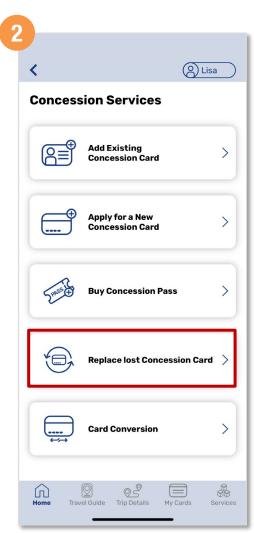

## Apply For A Replacement Concession Card (Method 2)

Tap 'Concession Services'

Tap 'Replace lost Concession Card'

Back to top

## Apply For A Replacement Concession Card (Method 2)

Select the type of concession card you wish to replace, enter your details and tap 'Submit'

Select the Collection Mode and Type of Card then tap 'Next'