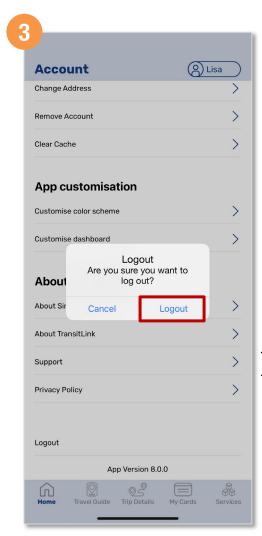

## Log Out Of The App

Tap your 'Profile'

Scroll down and tap 'Logout'

Tap 'Logout' to confirm