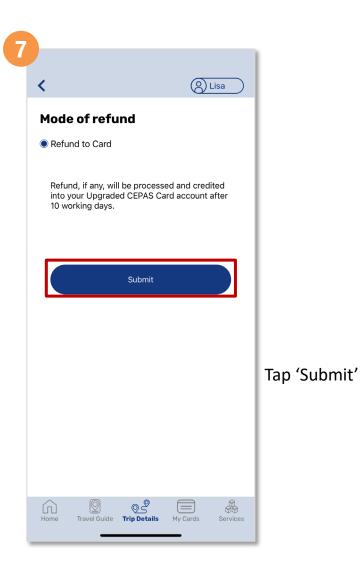

# File A Claim (Method 2)

Verify your details, scroll down and tap 'Submit'

Verify your particulars and tap 'Next'

Tap 'Submit'