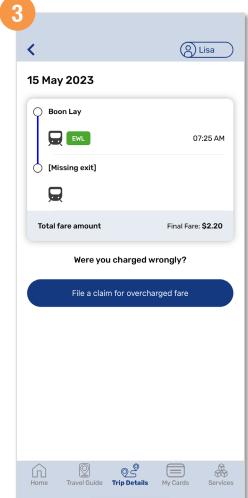

# File A Claim (Method 1)

Tap 'Trip Details'

Select the card you wish to file a claim for

Filter the period for the disputed transaction

Select the transaction and tap 'File a claim for overcharged fare'

Back to top