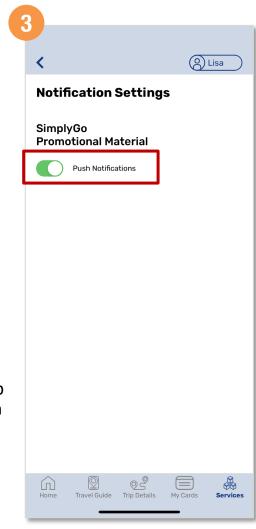

# Opt-In To Receive Marketing Promotion-Related Updates

Tap your 'Profile'

Under 'Account settings', tap 'Notification Settings'

Swipe right to enable 'Push Notifications'