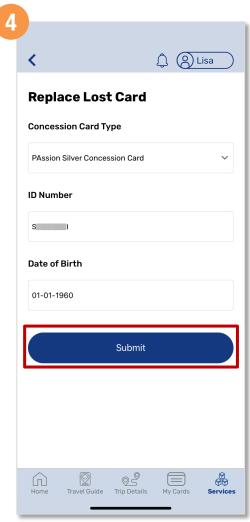

## Apply For A Replacement Concession Card (Method 1)

Tap 'Concession Services'

Tap 'Replace lost Concession Card'

Select the type of concession card you wish to replace, enter your details and tap 'Submit'

Back to top

62