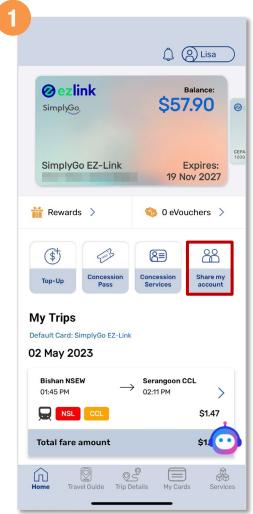

## Use The 'Share My Account' Feature

Tap 'Share my account'

Tap 'Share my account'

Enter the mobile number of the account holder you wish to share your account with

Back to top

## Use The 'Share My Account' Feature

Select the card you wish to share and tap 'Submit'