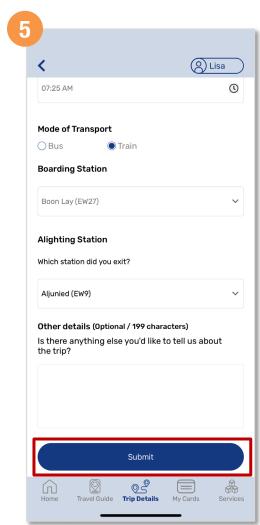

# File A Claim (Method 1)

Select the 'Reason for Claim' from the dropdown list

Verify your details, scroll down and tap 'Submit'

Verify your particulars and tap 'Next'