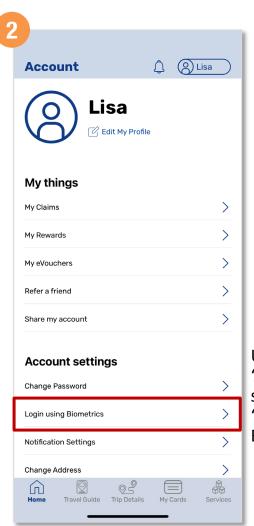

# Use Biometrics To Log In

Tap your 'Profile'

Under 'Account settings', tap 'Login using Biometrics'

Swipe right to allow authentication and tap 'Yes'

Back to top