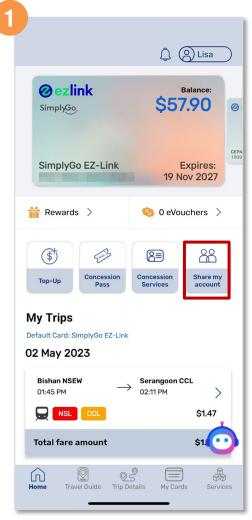

## Use The 'Share My Account' Feature

Tap 'Share my account'

Tap 'Share my account'

Enter the mobile number of the account holder you wish to share your account with

Back to top