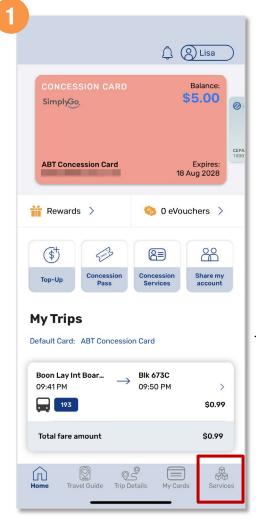

# Purchase Monthly Concession Pass (Method 2)

Tap 'Services'

Tap 'Concession Pass'

Select the card you wish to purchase the concession pass for and the concession pass type

Back to top