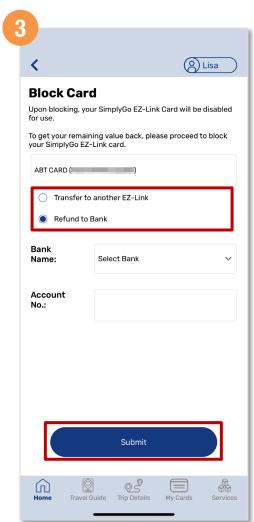

## Block SimplyGo EZ-Link cards

Select the SimplyGo EZ-Link card you wish to block

Tap "Block Card"

Select the option for card balance to be refunded, then tap "Submit"

Back to top

## Block SimplyGo Concession cards

Select the SimplyGo Concession card you wish to block

Scroll down and tap "Block Card"

Select the option for card balance to be refunded, then tap "Submit"

Back to top