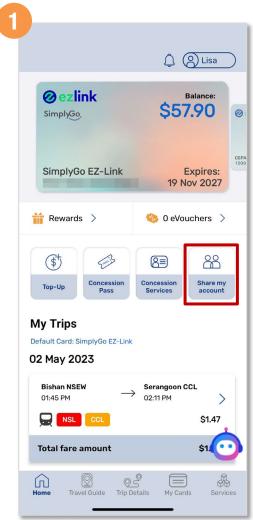

## Use The 'Share My Account' Feature

Tap 'Share my account'

Tap 'Share my account'

Enter the mobile number of the account holder you wish to share your account with

Back to top