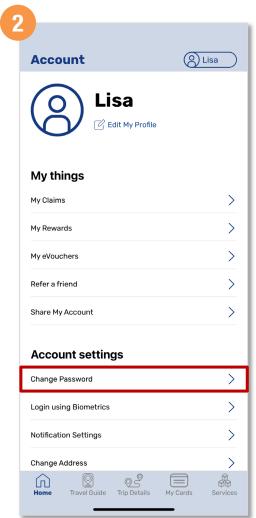

# **Change Your Password**

Tap your 'Profile'

Under 'Account settings', tap 'Change Password'

Enter your old and new password, then tap 'Save'

**Back to top** 