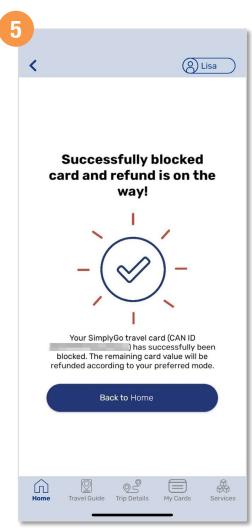

## Block SimplyGo Concession cards

Select the SimplyGo Concession card you wish to block

Scroll down and tap "Block Card"

Select the option for card balance to be refunded, then tap "Submit"

Back to top

## Block SimplyGo Concession cards

You have successfully blocked your card

Back to top