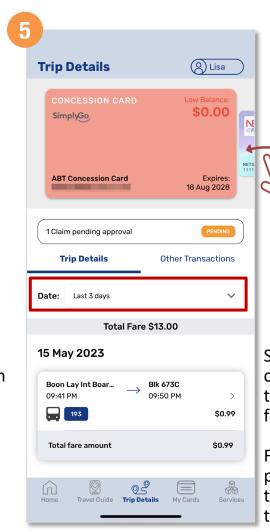

# View Balance And Trip Details

Tap 'Trip Details'

Recent trip for default card will be displayed under 'My Trips'

Tap the dropdown arrow to filter the period of trip details you wish to view

Your trip details are reflected