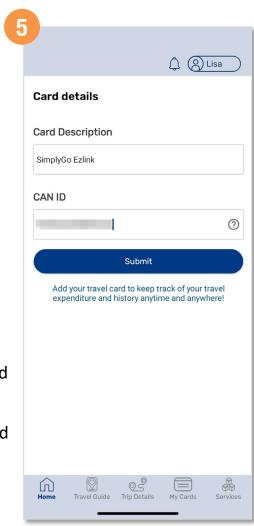

# Add A Card To Your Account (for new user)

Fill in a card descriptor that best suits your card, and the details required.

Your card has been successfully added.

Back to top

## Add A Card To Your Account

Choose the card type and follow the prompts to add your card

Fill in a card descriptor that best suits your card

Your card has been successfully added

Back to top