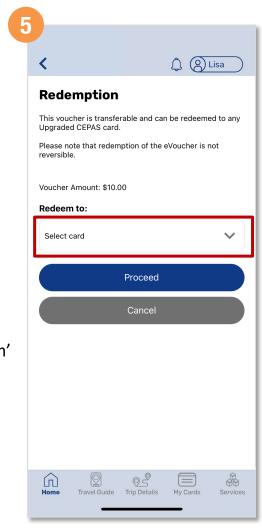

# Redeem A Public Transport eVoucher To Your SimplyGo EZ-Link And Concession Cards

Tap 'Redeem' for the eVoucher you wish to redeem

Select the card you wish to redeem the eVoucher to

Then tap 'Proceed'

**Back to top** 