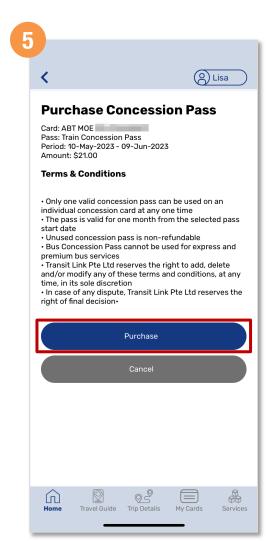

# Purchase Monthly Concession Pass (Method 1)

Select the concession pass period

Tap 'Purchase' to proceed

Scroll down and enter your payment details

**Back to top** 

# Purchase Monthly Concession Pass (Method 1)

Tap the 'Check box' to give consent

Enter a valid email address and tap 'Submit'

You have successfully purchased your concession pass