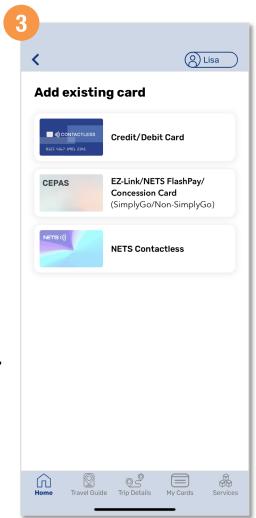

# Add A Card To Your Account (for new user)

Tap 'Add existing card'

Choose the card type and follow the prompts to add your card

Back to top

## Add A Card To Your Account

Tap 'My Cards'

Tap the '+' button

Select 'Add existing card' button

Back to top