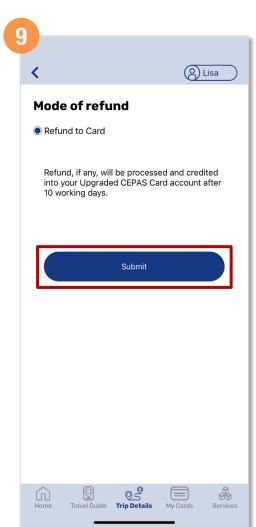

# File A Claim (Method 2)

Verify your details, scroll down and tap 'Submit'

Verify your particulars and tap 'Next'

Tap 'Submit'