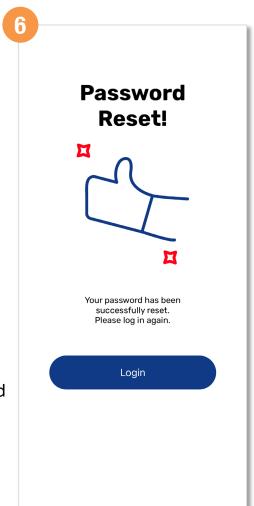

## **Reset Your Password**

Tap 'Send OTP'. Enter the OTP received and tap 'Submit'

Enter your new password and tap 'Save'

Your password has been reset successfully!

**Back to top** 